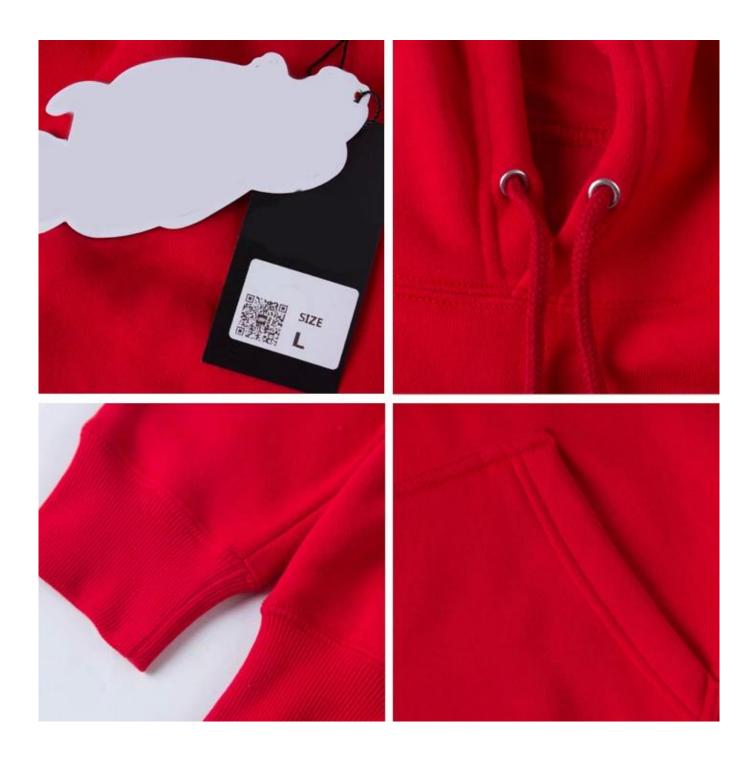

It is our promise to offer our customers excellent service with a competitive price, high quality and punctual delivery time to get mutual benefits together.

| Product name  | custom plain red hooded sweatshirt factory                                                                                                                                      |
|---------------|---------------------------------------------------------------------------------------------------------------------------------------------------------------------------------|
| Gender        | men and women                                                                                                                                                                   |
| Size          | As your request                                                                                                                                                                 |
| Fabric        | Rayon,polyester,spandex                                                                                                                                                         |
| Neck          | 0 neck .V neck[]Polo neck[]Mock neck.High neck[]etc.                                                                                                                            |
| technic       | We can do printings, embroidery, applique/patch, dip-dye, and so on                                                                                                             |
| Payment terms | Paypal,T/T,Western Union,Cash. 30% advance, the balance before delivery                                                                                                         |
| Sample time   | 5-7days                                                                                                                                                                         |
| Delivery time | For 500 pcs,it takes 10-15 days after your confirmation of everything. Noted,this is depanded on the designs&quantity.                                                          |
| Services      | We are always serving our clients with earnest attitude Such as cheap wholesale prices and quick delivery. OEM/ODM accepted                                                     |
| Packing       | One piece in one poly bag, about 200 pieces in one carton. Original packing with tags and labels Carton size is 80cm'50cm'50cm. Also, package do as customers requirement is OK |