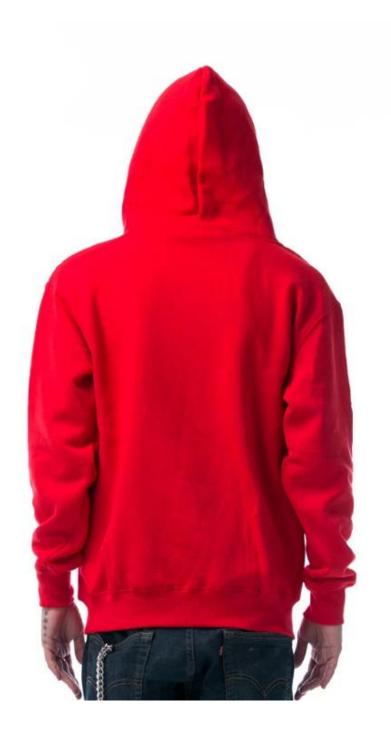

It is our promise to offer our customers excellent service with a competitive price, high quality and punctual delivery time to get mutual benefits together.

| Product name  | custom plain red hooded sweatshirt factory                                                                                                                                      |
|---------------|---------------------------------------------------------------------------------------------------------------------------------------------------------------------------------|
| Gender        | men and women                                                                                                                                                                   |
| Size          | As your request                                                                                                                                                                 |
| Fabric        | Rayon,polyester,spandex                                                                                                                                                         |
| Neck          | 0 neck .V neck[]Polo neck[]Mock neck.High neck[]etc.                                                                                                                            |
| technic       | We can do printings, embroidery, applique/patch, dip-dye, and so on                                                                                                             |
| Payment terms | Paypal,T/T,Western Union,Cash. 30% advance, the balance before delivery                                                                                                         |
| Sample time   | 5-7days                                                                                                                                                                         |
| Delivery time | For 500 pcs,it takes 10-15 days after your confirmation of everything. Noted,this is depanded on the designs&quantity.                                                          |
| Services      | We are always serving our clients with earnest attitude Such as cheap wholesale prices and quick delivery. OEM/ODM accepted                                                     |
| Packing       | One piece in one poly bag, about 200 pieces in one carton. Original packing with tags and labels Carton size is 80cm'50cm'50cm. Also, package do as customers requirement is OK |