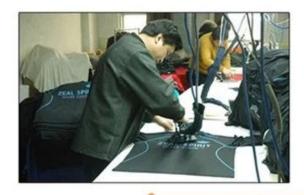

### Ironning

Ironning process can keep the T shirt smooth, control the sizes of the cloth in order to meet your requirements.