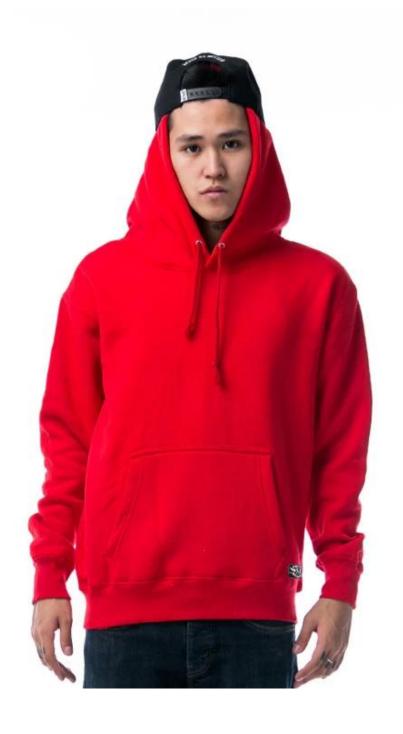

It is our promise to offer our customers excellent service with a competitive price, high quality and punctual delivery time to get mutual benefits together.

| Product name  | custom plain red hooded sweatshirt factory                                                                                                                                      |
|---------------|---------------------------------------------------------------------------------------------------------------------------------------------------------------------------------|
| Gender        | men and women                                                                                                                                                                   |
| Size          | As your request                                                                                                                                                                 |
| Fabric        | Rayon,polyester,spandex                                                                                                                                                         |
| Neck          | 0 neck .V neck[]Polo neck[]Mock neck.High neck[]etc.                                                                                                                            |
| technic       | We can do printings, embroidery, applique/patch, dip-dye, and so on                                                                                                             |
| Payment terms | Paypal,T/T,Western Union,Cash. 30% advance, the balance before delivery                                                                                                         |
| Sample time   | 5-7days                                                                                                                                                                         |
| Delivery time | For 500 pcs,it takes 10-15 days after your confirmation of everything. Noted,this is depanded on the designs&quantity.                                                          |
| Services      | We are always serving our clients with earnest attitude Such as cheap wholesale prices and quick delivery. OEM/ODM accepted                                                     |
| Packing       | One piece in one poly bag, about 200 pieces in one carton. Original packing with tags and labels Carton size is 80cm'50cm'50cm. Also, package do as customers requirement is OK |