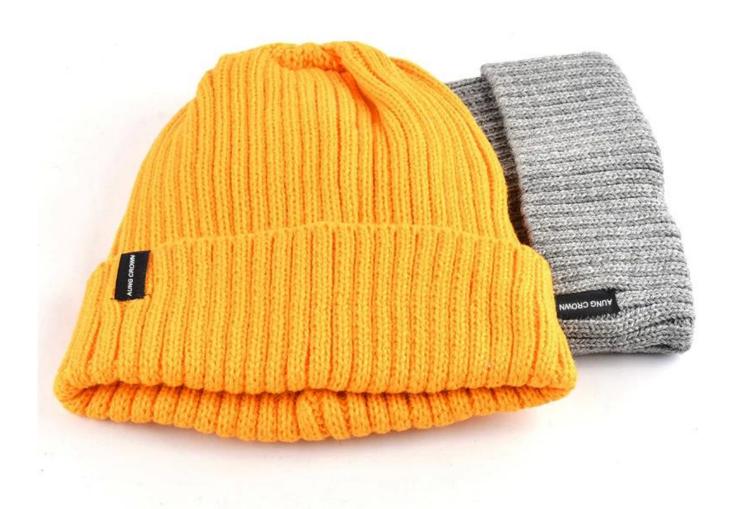

## Exquisitely contoured hat(plain blank winter caps beanies)

- 1: The hat type is tough and smooth.
- 2: Strict structure, fine workmanship

#### Made of wool-blend fabric

- 1:20% wool, 80% polyester, wool blend fabric
- 2: It has a better profile. The face is half-feeling, soft, fluffy and elastic.
- 3: The wool-blend fabric has a bright spot in the sunlight and the grain is clearer.