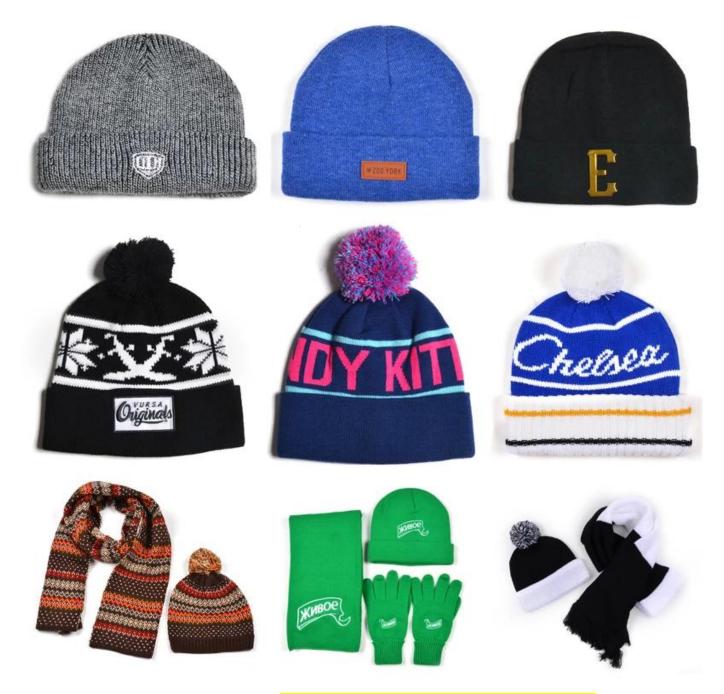

|                                                               |  |
| 15.Sample<br>time     | 4~7 days after we receive your sample fee                                                                                                                                                                                |                                                               |  |
| 16.Sample<br>fee      | USD 30-50\$ for per piece. we will return the sample fee to you once you place order                                                                                                                                     |                                                               |  |







more beanie hats styles, please contact us now



## Exquisitely contoured hat(plain blank winter caps beanies)

- 1: The hat type is tough and smooth.
- 2: Strict structure, fine workmanship

#### Made of wool-blend fabric

- 1:20% wool, 80% polyester, wool blend fabric
- 2: It has a better profile. The face is half-feeling, soft, fluffy and elastic.
- 3: The wool-blend fabric has a bright spot in the sunlight and the grain is clearer.

# Exquisite three-dimensional embroidery process

- 1: Three-dimensional embroidery, the edge line is clear and burr-free
- 2: Double-layer superimposed embroidery technology, exquisite and quality

### In-cap brand imprint

Special brand printing and woven labels in the hat will bring you more quality and see the truth in the details.









## Brand story

The functional hat "Aungcrown" brand was es