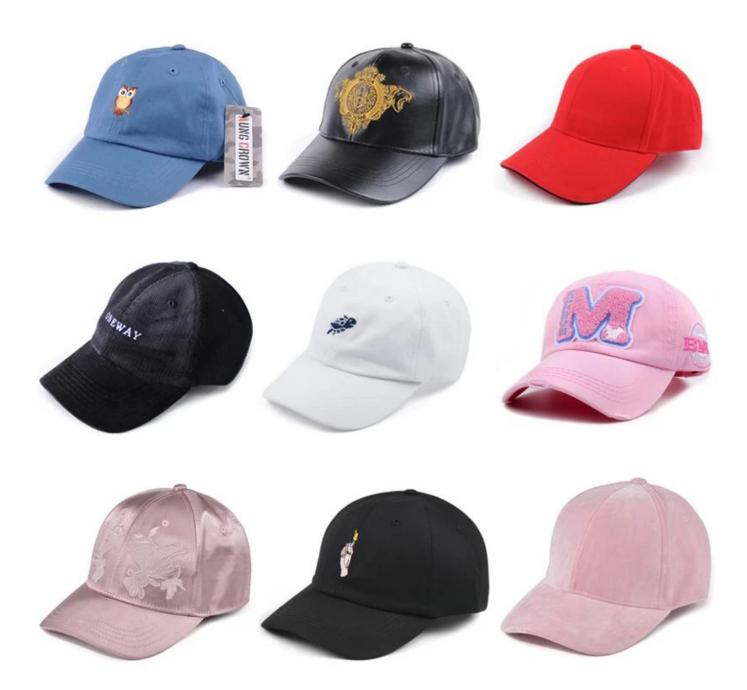

Customize your hat with your branding or artwork. Choose from any of the following branding options and get creative with your design.

#### 1.Logo Choice

3D EMBROIDERY

2D EMBROIDERY

WOVEN KABEK PATCH/ PRINT LABEL PATCH

WOVEN LABEL

WOVEN PATCH

LEATHER PATCH

SCREEN PRINTING

HEAT PRESS

APPLIQUE WITH TOWEL

PRINT CORK PATCH

METAL BADGE

SUBLIMATION