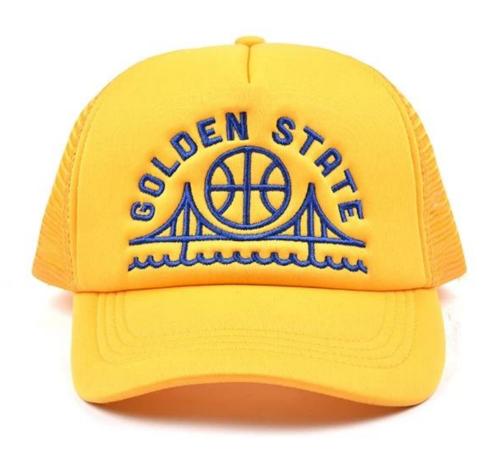

### custom made 5 panels embroidery foam trucker mesh caps First let's listen what our customer say about our products.

| 1.Item                  | optional                                                                                                                                                                           |                                                                     |
|-------------------------|------------------------------------------------------------------------------------------------------------------------------------------------------------------------------------|---------------------------------------------------------------------|
| 2.Shape                 | custom made 5 panels embroidery foam trucker mesh caps                                                                                                                             |                                                                     |
| 3.Material              | Other material: BIO-washed cotton, heavy weight brushed cotton, pigment dyed, Canvas, Polyester, Acrylic and etc                                                                   |                                                                     |
| 4.Back Closure          | Brass, Plastic, Velcro, Metal buckle, elastic. And any kind of back strap closure                                                                                                  |                                                                     |
| 5.Visor                 | Soft or Hard Pre-curved                                                                                                                                                            |                                                                     |
| 6.Color                 | Solid colors: Forest, Mustard, Charcoal, Royal, Grape, Blue, Orange,<br>White and Khaki, ETC.<br>Two toned crown/bill colors:<br>Khaki/Charcoal, Khaki/Blue, and Khaki/Green, ETC. |                                                                     |
| 7.Size                  | Normally,48cm-55cm for kids,56cm-60cm for adults,                                                                                                                                  |                                                                     |
| 8.Logo                  | Printing, Heat transfer printing, Appliqué Embroidery, 3D embroidery etc.                                                                                                          |                                                                     |
| 9.MOQ                   | 50 pcs                                                                                                                                                                             |                                                                     |
| 11.Packing              | 25pcs/polybag,100pcs/carton                                                                                                                                                        |                                                                     |
|                         | 20" Container can contain 60,000pcs approximately                                                                                                                                  |                                                                     |
|                         | 40" Container can contain 12,000pcs approximately                                                                                                                                  |                                                                     |
|                         | 40" High Container can contain 13,000pcs approximately                                                                                                                             |                                                                     |
| 12.Price Term           | FOB                                                                                                                                                                                | Basic price offer depends on final cap's quantity and quality       |
| 13.Shipping Method      | By sea or by air or express                                                                                                                                                        |                                                                     |
| 14.Payment Terms        | T/T,L/C,Western Union Paypal.                                                                                                                                                      |                                                                     |
| 15.Sample time          | 4~7 days after we receive your sample fee                                                                                                                                          |                                                                     |
| 16.Sample fee           | USD30 for per piece. we will return the sample fee to you once you place order                                                                                                     |                                                                     |
| 17.Production Lead Time |                                                                                                                                                                                    | 15~20 days approx after your confirmation to pre-production samples |