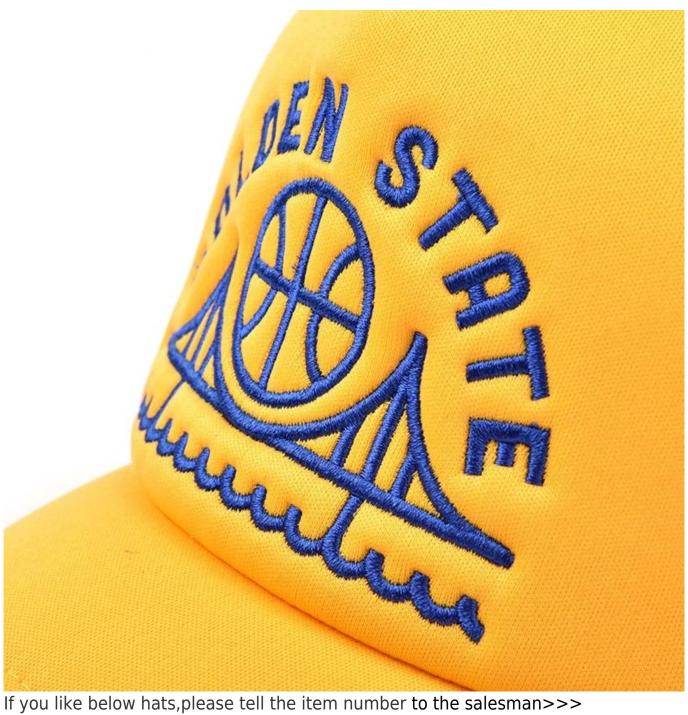

#### 1.Logo Choice

3D EMBROIDERY

2D EMBROIDERY

WOVEN KABEK PATCH/ PRINT LABEL PATCH

WOVEN LABEL

WOVEN PATCH

LEATHER PATCH

SCREEN PRINTING

HEAT PRESS

APPLIQUE WITH TOWEL

PRINT CORK PATCH

METAL BADGE

SUBLIMATION