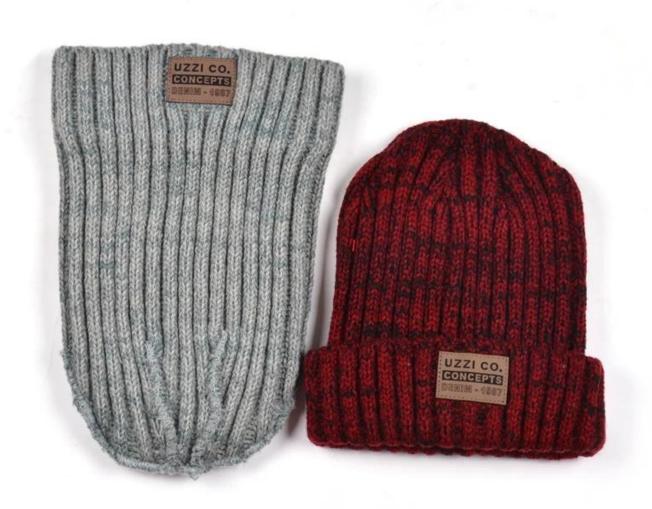

# Exquisitely contoured ha(<a href="custom logo fabric plain beanie">custom logo fabric plain beanie</a>)

- 1: The hat type is tough and smooth.
- 2: Strict structure, fine workmanship

### Made of wool-blend fabric

- 1:20% wool, 80% polyester, wool blend fabric
- 2: It has a better profile. The face is half-feeling, soft, fluffy and elastic.
- 3: The wool-blend fabric has a bright spot in the sunlight and the grain is clearer.