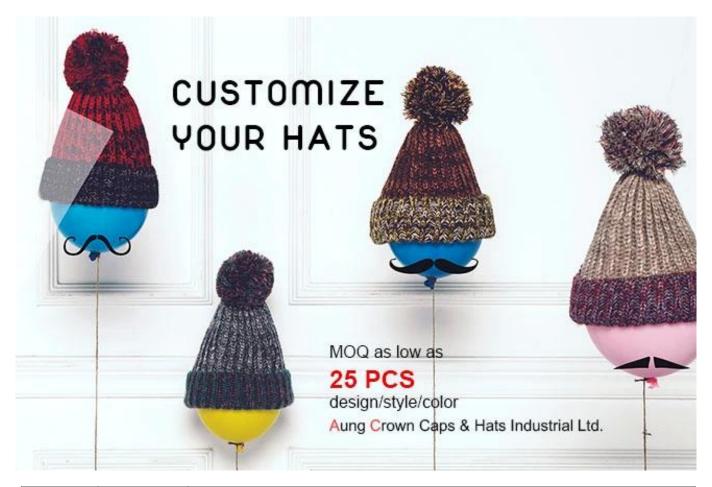

### custom logo fabric plain beanie

First let's listen what our customer say about our products.

| Item              | content                         | optional                                                                                                                                                                              |
|-------------------|---------------------------------|---------------------------------------------------------------------------------------------------------------------------------------------------------------------------------------|
| 1.Product<br>Name | custom logo fabric plain beanie |                                                                                                                                                                                       |
| 2.Shape           | constructed                     | Unconstructed or any other design or shape                                                                                                                                            |
| 3.Material        | custom                          | Other material: BIO-washed cotton, heavy weight brushed cotton, pigment dyed, Canvas, Polyester, Acrylic and etc                                                                      |
| 4.Back<br>Closure | custom                          | leather back strap with brass, plastic buckle, metal buckle, elastic, self-fabric back strap with metal buckle etc. And other kinds of back strap closure depend on your requirments. |
| 5.Visor           | Flat                            | Soft or Hard Pre-curved                                                                                                                                                               |
| 6.Color           | Custom color                    | Standard color available(special colors available on request, based on pantone color card)                                                                                            |
| 7.Size            | 58cm                            | Normally,48cm-55cm for kids,56cm-60cm for adults                                                                                                                                      |
| 8.Logo            | 3D embroidery                   | Printing, Heat transfer printing, Applique Embroidery, 3D embroidery leather patch, woven patch, metal patch, felt applique etc.                                                      |
| 9.MOQ             | 25pcs/color/design              |                                                                                                                                                                                       |
| 10.Carton<br>Size | 62cm*48cm*36cm                  |                                                                                                                                                                                       |

more beanie hats styles, please contact us now