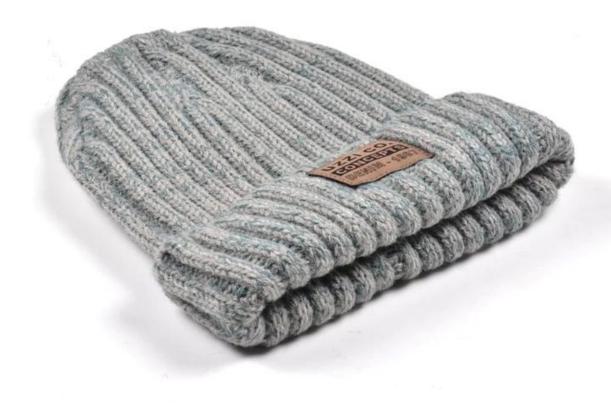

### custom logo fabric plain beanie

First let's listen what our customer say about our products.

| Item              | content                         | optional                                                                                                                                                                              |
|-------------------|---------------------------------|---------------------------------------------------------------------------------------------------------------------------------------------------------------------------------------|
| 1.Product<br>Name | custom logo fabric plain beanie |                                                                                                                                                                                       |
| 2.Shape           | constructed                     | Unconstructed or any other design or shape                                                                                                                                            |
| 3.Material        | custom                          | Other material: BIO-washed cotton, heavy weight brushed cotton, pigment dyed, Canvas, Polyester, Acrylic and etc                                                                      |
| 4.Back<br>Closure | custom                          | leather back strap with brass, plastic buckle, metal buckle, elastic, self-fabric back strap with metal buckle etc. And other kinds of back strap closure depend on your requirments. |
| 5.Visor           | Flat                            | Soft or Hard Pre-curved                                                                                                                                                               |
| 6.Color           | Custom color                    | Standard color available(special colors available on request, based on pantone color card)                                                                                            |
| 7.Size            | 58cm                            | Normally,48cm-55cm for kids,56cm-60cm for adults                                                                                                                                      |
| 8.Logo            | 3D embroidery                   | Printing, Heat transfer printing, Applique Embroidery, 3D embroidery leather patch, woven patch, metal patch, felt applique etc.                                                      |
| 9.MOQ             | 25pcs/color/design              |                                                                                                                                                                                       |
| 10.Carton<br>Size | 62cm*48cm*36cm                  |                                                                                                                                                                                       |

# Exquisitely contoured ha(<a href="custom logo fabric plain beanie">custom logo fabric plain beanie</a>)

- 1: The hat type is tough and smooth.
- 2: Strict structure, fine workmanship

### Made of wool-blend fabric

- 1:20% wool, 80% polyester, wool blend fabric
- 2: It has a better profile. The face is half-feeling, soft, fluffy and elastic.
- 3: The wool-blend fabric has a bright spot in the sunlight and the grain is clearer.

# Exquisite three-dimensional embroidery process

- 1: Three-dimensional embroidery, the edge line is clear and burr-free
- 2: Double-layer superimposed embroidery technology, exquisite and quality