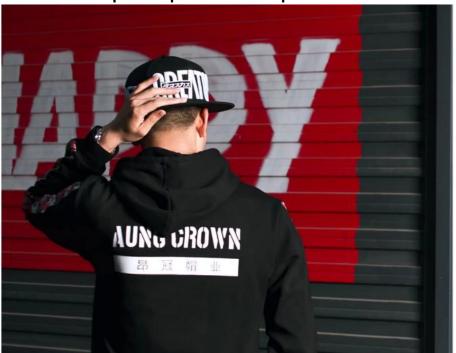

### custom leather patch 6 panel mesh snapback hats

### First let's listen what our customer say about our products.

| 1.ltem                                                                                        | custom leather patch 6 panel mesh snapback hats                                                                                                                                    |
|-----------------------------------------------------------------------------------------------|------------------------------------------------------------------------------------------------------------------------------------------------------------------------------------|
| 2.Shape                                                                                       | Unconstructed or any other design or shape                                                                                                                                         |
| 3.Material                                                                                    | Other material: BIO-washed cotton, heavy weight brushed cotton, pigment dyed, Canvas, Polyester,<br>Acrylic and etc                                                                |
| 4.Back Closure                                                                                | Brass, Plastic, Velcro, Metal buckle, elastic. And any kind of back strap closure                                                                                                  |
| 5.Visor                                                                                       | Soft or Hard Pre-curved                                                                                                                                                            |
| 6.Color                                                                                       | Solid colors: Forest, Mustard, Charcoal, Royal, Grape, Blue, Orange,<br>White and Khaki, ETC.<br>Two toned crown/bill colors:<br>Khaki/Charcoal, Khaki/Blue, and Khaki/Green, ETC. |
| 7.Size                                                                                        | Normally,48cm-55cm for kids,56cm-60cm for adults,                                                                                                                                  |
| 8.Logo                                                                                        | Printing, Heat transfer printing, Appliqué Embroidery, 3D embroidery etc.                                                                                                          |
| 9.MOQ                                                                                         | 25 pcs                                                                                                                                                                             |
| 11.Packing                                                                                    | 25pcs/polybag,100pcs/carton                                                                                                                                                        |
|                                                                                               | 20" Container can contain 60,000pcs approximately                                                                                                                                  |
|                                                                                               | 40" Container can contain 12,000pcs approximately                                                                                                                                  |
|                                                                                               | 40" High Container can contain 13,000pcs approximately                                                                                                                             |
| 12.Price Term                                                                                 | FOB Basic price offer depends on final cap's quantity and quality                                                                                                                  |
| 13.Shipping Method                                                                            | By sea or by air or express                                                                                                                                                        |
| 14.Payment Terms                                                                              | T/T,L/C,Western Union∏Paypal.                                                                                                                                                      |
| 15.Sample time                                                                                | 4~7 days after we receive your sample fee                                                                                                                                          |
| 16.Sample fee                                                                                 | USD30 for per piece. we will return the sample fee to you once you place order                                                                                                     |
| 17.Production Lead Time   15~20 days approx after your confirmation to pre-production samples |                                                                                                                                                                                    |