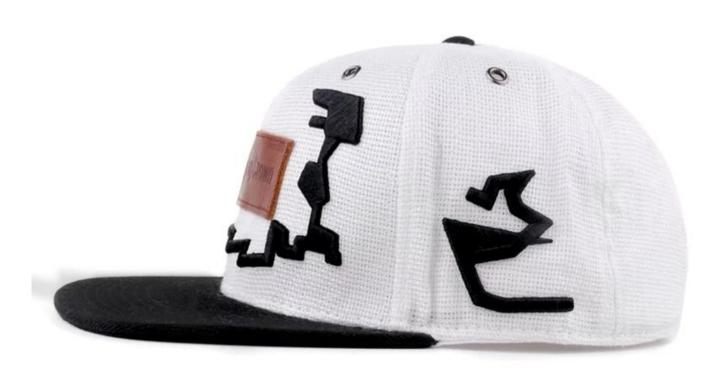

### custom leather patch 6 panel mesh snapback hats

### First let's listen what our customer say about our products.

| 1.ltem                                                                                        | custom leather patch 6 panel mesh snapback hats                                                                                                                                    |
|-----------------------------------------------------------------------------------------------|------------------------------------------------------------------------------------------------------------------------------------------------------------------------------------|
| 2.Shape                                                                                       | Unconstructed or any other design or shape                                                                                                                                         |
| 3.Material                                                                                    | Other material: BIO-washed cotton, heavy weight brushed cotton, pigment dyed, Canvas, Polyester,<br>Acrylic and etc                                                                |
| 4.Back Closure                                                                                | Brass, Plastic, Velcro, Metal buckle, elastic. And any kind of back strap closure                                                                                                  |
| 5.Visor                                                                                       | Soft or Hard Pre-curved                                                                                                                                                            |
| 6.Color                                                                                       | Solid colors: Forest, Mustard, Charcoal, Royal, Grape, Blue, Orange,<br>White and Khaki, ETC.<br>Two toned crown/bill colors:<br>Khaki/Charcoal, Khaki/Blue, and Khaki/Green, ETC. |
| 7.Size                                                                                        | Normally,48cm-55cm for kids,56cm-60cm for adults,                                                                                                                                  |
| 8.Logo                                                                                        | Printing, Heat transfer printing, Appliqué Embroidery, 3D embroidery etc.                                                                                                          |
| 9.MOQ                                                                                         | 25 pcs                                                                                                                                                                             |
| 11.Packing                                                                                    | 25pcs/polybag,100pcs/carton                                                                                                                                                        |
|                                                                                               | 20" Container can contain 60,000pcs approximately                                                                                                                                  |
|                                                                                               | 40" Container can contain 12,000pcs approximately                                                                                                                                  |
|                                                                                               | 40" High Container can contain 13,000pcs approximately                                                                                                                             |
| 12.Price Term                                                                                 | FOB Basic price offer depends on final cap's quantity and quality                                                                                                                  |
| 13.Shipping Method                                                                            | By sea or by air or express                                                                                                                                                        |
| 14.Payment Terms                                                                              | T/T,L/C,Western Union∏Paypal.                                                                                                                                                      |
| 15.Sample time                                                                                | 4~7 days after we receive your sample fee                                                                                                                                          |
| 16.Sample fee                                                                                 | USD30 for per piece. we will return the sample fee to you once you place order                                                                                                     |
| 17.Production Lead Time   15~20 days approx after your confirmation to pre-production samples |                                                                                                                                                                                    |