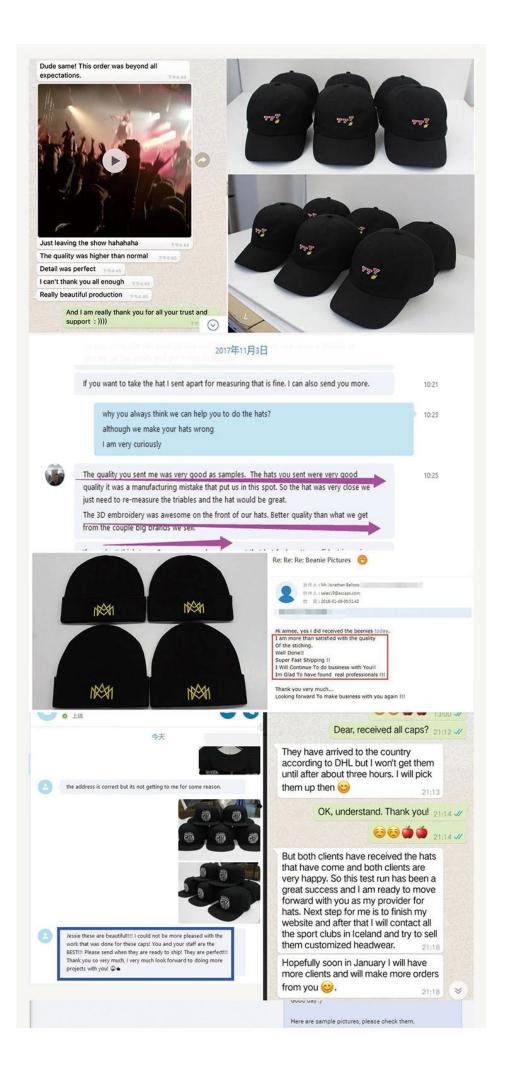

### First let's listen what our customer say about our products.

| 1.ltem                                                                                        | custom leather patch 6 panel mesh snapback hats                                                                                                                                    |
|-----------------------------------------------------------------------------------------------|------------------------------------------------------------------------------------------------------------------------------------------------------------------------------------|
| 2.Shape                                                                                       | Unconstructed or any other design or shape                                                                                                                                         |
| 3.Material                                                                                    | Other material: BIO-washed cotton, heavy weight brushed cotton, pigment dyed, Canvas, Polyester,<br>Acrylic and etc                                                                |
| 4.Back Closure                                                                                | Brass, Plastic, Velcro, Metal buckle, elastic. And any kind of back strap closure                                                                                                  |
| 5.Visor                                                                                       | Soft or Hard Pre-curved                                                                                                                                                            |
| 6.Color                                                                                       | Solid colors: Forest, Mustard, Charcoal, Royal, Grape, Blue, Orange,<br>White and Khaki, ETC.<br>Two toned crown/bill colors:<br>Khaki/Charcoal, Khaki/Blue, and Khaki/Green, ETC. |
| 7.Size                                                                                        | Normally,48cm-55cm for kids,56cm-60cm for adults,                                                                                                                                  |
| 8.Logo                                                                                        | Printing, Heat transfer printing, Appliqué Embroidery, 3D embroidery etc.                                                                                                          |
| 9.MOQ                                                                                         | 25 pcs                                                                                                                                                                             |
| 11.Packing                                                                                    | 25pcs/polybag,100pcs/carton                                                                                                                                                        |
|                                                                                               | 20" Container can contain 60,000pcs approximately                                                                                                                                  |
|                                                                                               | 40" Container can contain 12,000pcs approximately                                                                                                                                  |
|                                                                                               | 40" High Container can contain 13,000pcs approximately                                                                                                                             |
| 12.Price Term                                                                                 | FOB Basic price offer depends on final cap's quantity and quality                                                                                                                  |
| 13.Shipping Method                                                                            | By sea or by air or express                                                                                                                                                        |
| 14.Payment Terms                                                                              | T/T,L/C,Western Union∏Paypal.                                                                                                                                                      |
| 15.Sample time                                                                                | 4~7 days after we receive your sample fee                                                                                                                                          |
| 16.Sample fee                                                                                 | USD30 for per piece. we will return the sample fee to you once you place order                                                                                                     |
| 17.Production Lead Time   15~20 days approx after your confirmation to pre-production samples |                                                                                                                                                                                    |

# Our advantage

- 1. More than 15 years experience in producing custom hats.
- 2. Professional quality control system to ensure the quality.
- 3. Our price can make your beat your competitor in the market. Welcome to inquiry.
- 4. More choices, we can do all kind of custom cap as per your requirements.
- 5. A talented in-house designer team, can give you more professional suggestion.