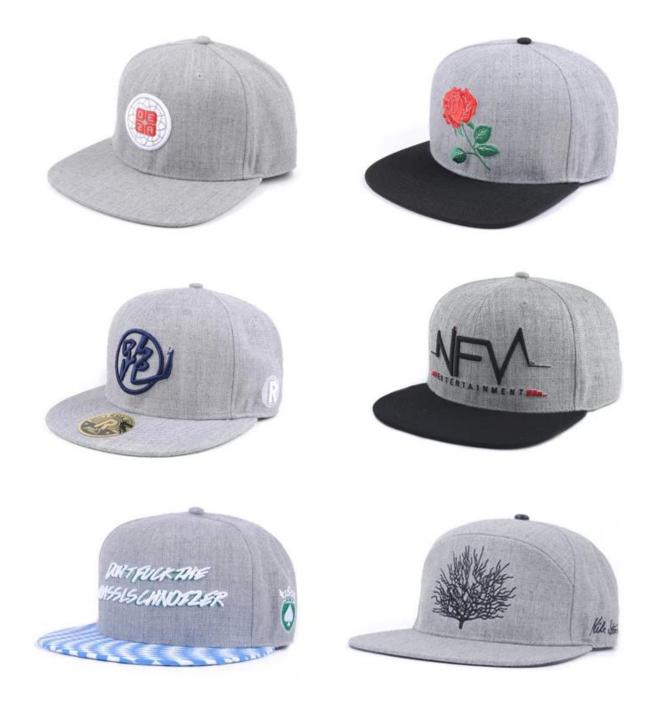

| 4~7 days after we receive your sample fee                                                                                                                                          |
| 16.Sample fee                                                                                 | USD30 for per piece. we will return the sample fee to you once you place order                                                                                                     |
| 17.Production Lead Time   15~20 days approx after your confirmation to pre-production samples |                                                                                                                                                                                    |









**Related Products** 



# Our advantage

- 1. More than 15 years experience in producing custom hats.
- 2. Professional quality control system to ensure the quality.
- 3. Our price can make your beat your competitor in the market. Welcome to inquiry.
- 4. More choices, we can do all kind of custom cap as per your requirements.
- 5. A talented in-house designer team, can give you more professional suggestion.

6. Advanced embroidery machine from Janpan.



- 25 PIECES MINIMUM PER STYLE
- INTERIOR BRANDED LABEL INCLUDED
- FREE ARTWORK PORTFOLIOS
- 4-6 WEEK TURN AROUNDS
- · COMPLETELY CUSTOM FROM THE GROUND UP

# WHAT IS YOUR DESIRED LABEL LOCATION?









FRONT LOWER LEFT

FRONT LOWER RIGHT

RIGHT SIDE PANEL







LEFT REAR PANEL



RIGHT REAR PANEL



ABOVE CLOSURE



RIGHT UNDER VISOR



LEFT UNDER VISOR