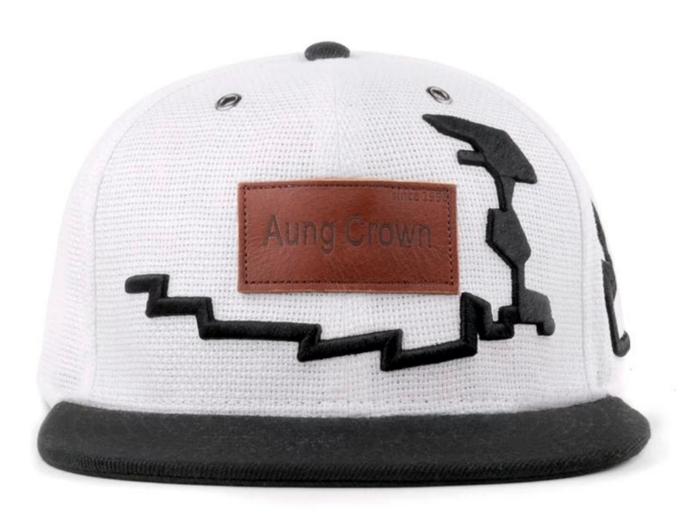

### custom leather patch 6 panel mesh snapback hats

### First let's listen what our customer say about our products.

| 1.ltem                                                                                        | custom leather patch 6 panel mesh snapback hats                                                                                                                                    |
|-----------------------------------------------------------------------------------------------|------------------------------------------------------------------------------------------------------------------------------------------------------------------------------------|
| 2.Shape                                                                                       | Unconstructed or any other design or shape                                                                                                                                         |
| 3.Material                                                                                    | Other material: BIO-washed cotton, heavy weight brushed cotton, pigment dyed, Canvas, Polyester,<br>Acrylic and etc                                                                |
| 4.Back Closure                                                                                | Brass, Plastic, Velcro, Metal buckle, elastic. And any kind of back strap closure                                                                                                  |
| 5.Visor                                                                                       | Soft or Hard Pre-curved                                                                                                                                                            |
| 6.Color                                                                                       | Solid colors: Forest, Mustard, Charcoal, Royal, Grape, Blue, Orange,<br>White and Khaki, ETC.<br>Two toned crown/bill colors:<br>Khaki/Charcoal, Khaki/Blue, and Khaki/Green, ETC. |
| 7.Size                                                                                        | Normally,48cm-55cm for kids,56cm-60cm for adults,                                                                                                                                  |
| 8.Logo                                                                                        | Printing, Heat transfer printing, Appliqué Embroidery, 3D embroidery etc.                                                                                                          |
| 9.MOQ                                                                                         | 25 pcs                                                                                                                                                                             |
| 11.Packing                                                                                    | 25pcs/polybag,100pcs/carton                                                                                                                                                        |
|                                                                                               | 20" Container can contain 60,000pcs approximately                                                                                                                                  |
|                                                                                               | 40" Container can contain 12,000pcs approximately                                                                                                                                  |
|                                                                                               | 40" High Container can contain 13,000pcs approximately                                                                                                                             |
| 12.Price Term                                                                                 | FOB Basic price offer depends on final cap's quantity and quality                                                                                                                  |
| 13.Shipping Method                                                                            | By sea or by air or express                                                                                                                                                        |
| 14.Payment Terms                                                                              | T/T,L/C,Western Union∏Paypal.                                                                                                                                                      |
| 15.Sample time                                                                                | 4~7 days after we receive your sample fee                                                                                                                                          |
| 16.Sample fee                                                                                 | USD30 for per piece. we will return the sample fee to you once you place order                                                                                                     |
| 17.Production Lead Time   15~20 days approx after your confirmation to pre-production samples |                                                                                                                                                                                    |