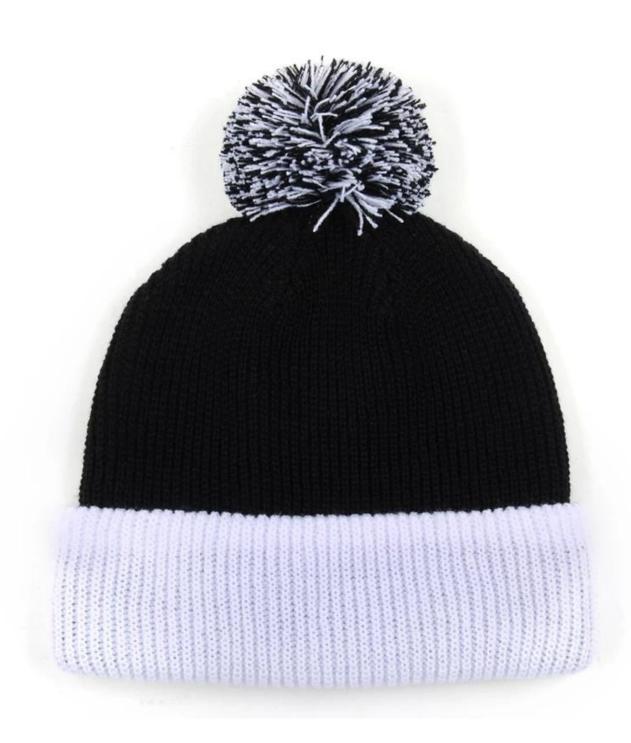

#### hat(custom knitted beanie with top ball caps)

- 1: The hat type is tough and smooth.
- 2: Strict structure, fine workmanship