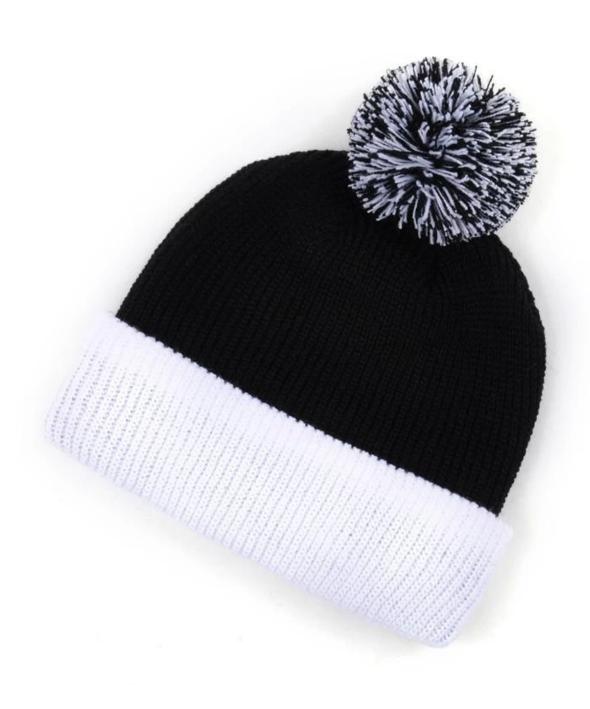

#### hat(custom knitted beanie with top ball caps)

- 1: The hat type is tough and smooth.
- 2: Strict structure, fine workmanship