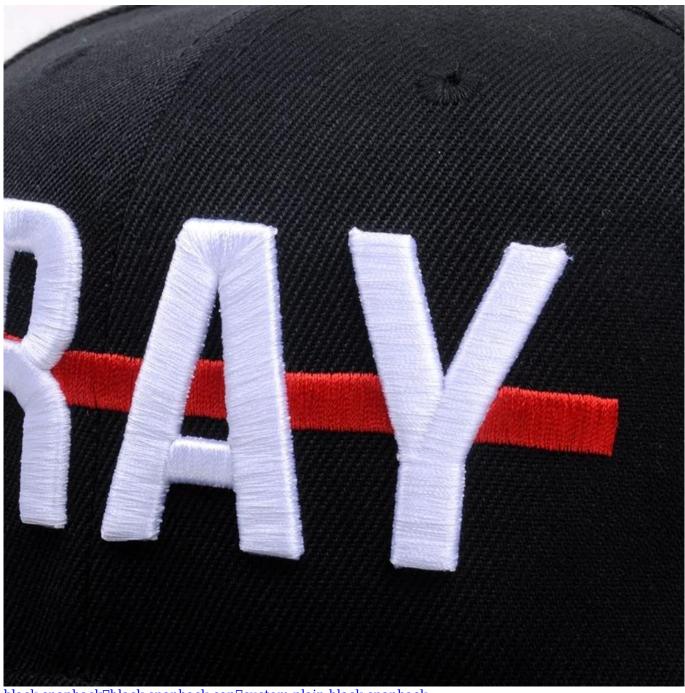

black snapback plack snapback cappcustom plain black snapback other snapback caps you may like:

- No1. All Logo, materials can be customized.
- No2. Sample fee would be refunded upon order confirmed.
- No3. Specialize in cap with variety of artwork.
- No4. Clerk to monitor product quality & Professional design department to custom caps&hats.
- No5. An honest professional manufacturer & exporter of caps.
- No6. We supply a various quality Caps & Hats (i.e.: baseball cap, snapback cap,5-panels cap, golf cap, sport cap, washed cap, embroidery cap, print pattern cap, sun visor cap, beanie, military/army hat and function cap), any caps material are choosed.
- No7. Own modern sewing machines and computerized embroidery machineries.