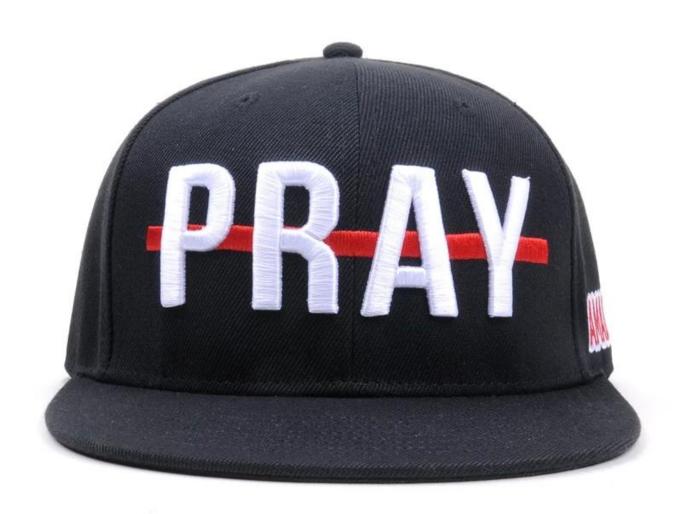

black snapback plack snapback cappcustom plain black snapback other snapback caps you may like:

- No1. All Logo, materials can be customized.
- No2. Sample fee would be refunded upon order confirmed.
- No3. Specialize in cap with variety of artwork.
- No4. Clerk to monitor product quality & Professional design department to custom caps&hats.
- No5. An honest professional manufacturer & exporter of caps.
- No6. We supply a various quality Caps & Hats (i.e.: baseball cap, snapback cap,5-panels cap, golf cap, sport cap, washed cap, embroidery cap, print pattern cap, sun visor cap, beanie, military/army hat and function cap), any caps material are choosed.
- No7. Own modern sewing machines and computerized embroidery machineries.