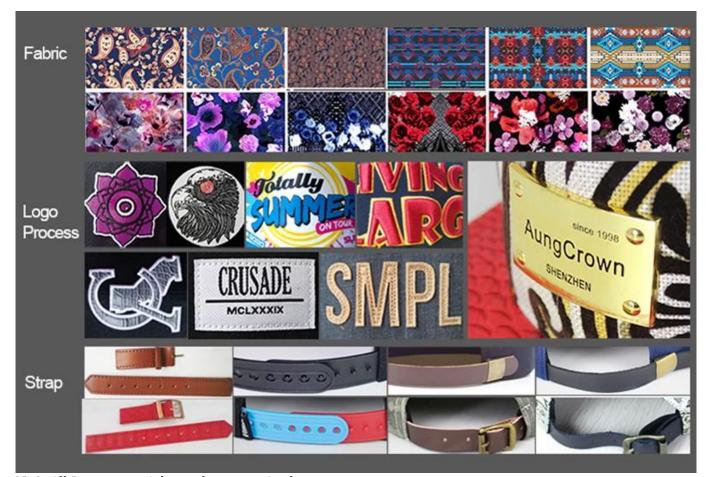

| Item               | optional                                                                                                                                                                           |
|--------------------|------------------------------------------------------------------------------------------------------------------------------------------------------------------------------------|
| 2.Shape            | Unconstructed or any other design or shape                                                                                                                                         |
| 3.Material         | Other material: BIO-washed cotton, heavy weight brushed cotton, pigment dyed, Canvas, Polyester, Acrylic and etc                                                                   |
| 4.Back Closure     | Brass, Plastic, Velcro, Metal buckle, elastic. And any kind of back strap closure                                                                                                  |
| 5.Visor            | Soft or Hard Pre-curved                                                                                                                                                            |
| 6.Color            | Solid colors: Forest, Mustard, Charcoal, Royal, Grape, Blue, Orange,<br>White and Khaki, ETC.<br>Two toned crown/bill colors:<br>Khaki/Charcoal, Khaki/Blue, and Khaki/Green, ETC. |
| 7.Size             | Normally,48cm-55cm for kids,56cm-60cm for adults,                                                                                                                                  |
| 8.Logo             | Printing, Heat transfer printing, Appliqué Embroidery, 3D embroidery etc.                                                                                                          |
| 9.MOQ              | 50 pcs                                                                                                                                                                             |
| 11.Packing         | 25pcs/polybag,100pcs/carton                                                                                                                                                        |
|                    | 20" Container can contain 60,000pcs approximately                                                                                                                                  |
|                    | 40" Container can contain 12,000pcs approximately                                                                                                                                  |
|                    | 40" High Container can contain 13,000pcs approximately                                                                                                                             |
| 12.Price Term      | FOB Basic price offer depends on final cap's quantity and quality                                                                                                                  |
| 13.Shipping Method | By sea or by air or express                                                                                                                                                        |
| 14.Payment Terms   | T/T,L/C,Western Union[]Paypal.                                                                                                                                                     |
| 15.Sample time     | 4~7 days after we receive your sample fee                                                                                                                                          |
| 16.Sample fee      | USD30 for per piece. we will return the sample fee to you once you place order                                                                                                     |
| 17.Production Lead | Time 15~20 days approx after your confirmation to pre-production samples                                                                                                           |