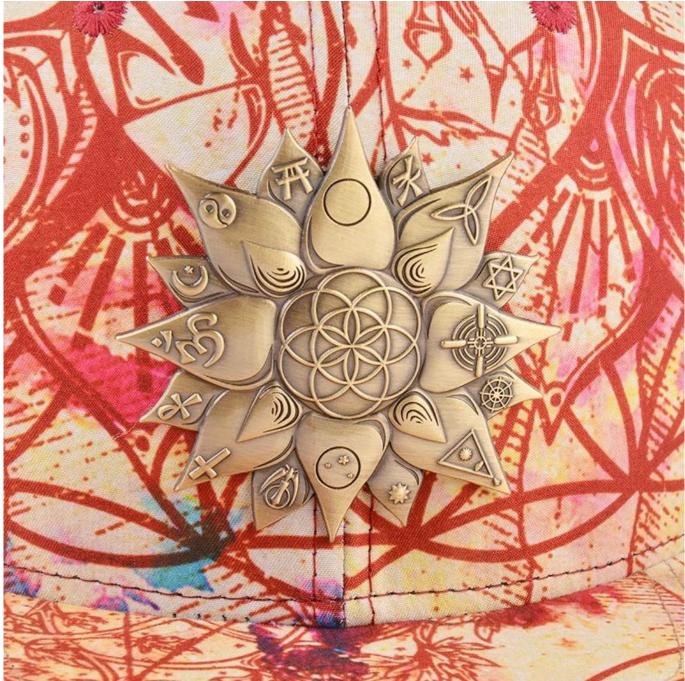

# product description

| ltem        | custom flat metal plate printed snapback hats     |
|-------------|---------------------------------------------------|
| logo        | metal badgey / custom logo                        |
| Material    | Corduroy / custom fabric                          |
| Payment     | Paypal / Secure Payment / T/T etc.                |
| Sample time | 3-5 work days                                     |
| MOQ         | 50 pcs                                            |
| Sex         | Unisex                                            |
| Color       | Custom color                                      |
| Size        | One size fit                                      |
| Closure     | Plastic buckle / Leather strap / Nylon Strap etc. |