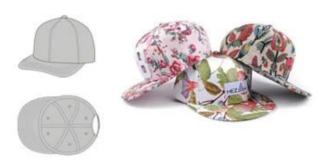

# selest your own style:

#### SHOWN-STRUCTURED 6 PANEL | FLAT BILL ACRYLIC | WOVEN LABELT

SUEDE/3D EMBROIDERY

SHOWN-STRUCTURED 6PANEL | FLAT BILL ACRYLIC | LEAHTER LABEL

SHOWN STRUCTURED 6 PANEL FLAT BILL 100% POLYESTER 3D EMBROIDERED