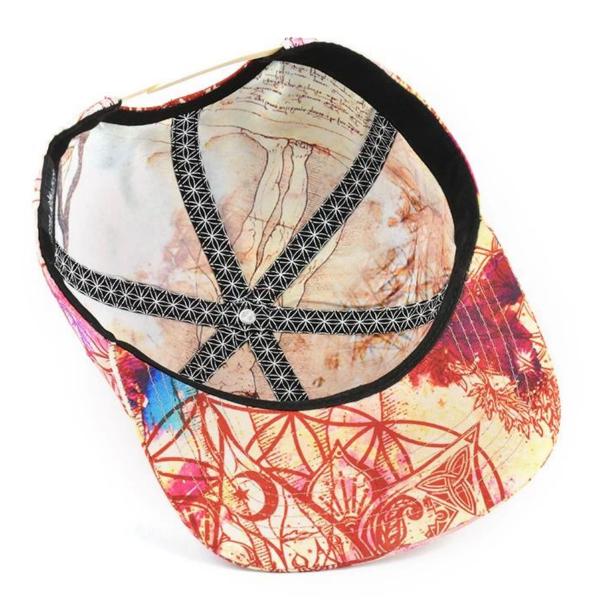

# product description

| ltem        | custom flat metal plate printed snapback hats     |
|-------------|---------------------------------------------------|
| logo        | metal badgey / custom logo                        |
| Material    | Corduroy / custom fabric                          |
| Payment     | Paypal / Secure Payment / T/T etc.                |
| Sample time | 3-5 work days                                     |
| MOQ         | 50 pcs                                            |
| Sex         | Unisex                                            |
| Color       | Custom color                                      |
| Size        | One size fit                                      |
| Closure     | Plastic buckle / Leather strap / Nylon Strap etc. |