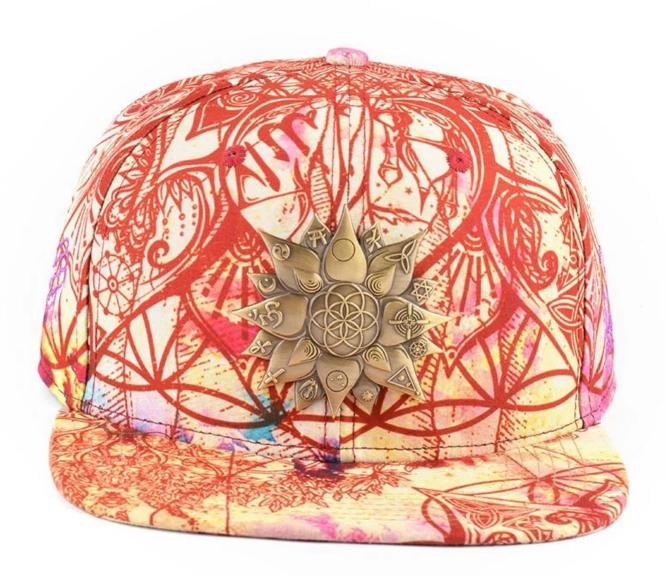

# product description

| ltem        | custom flat metal plate printed snapback hats     |
|-------------|---------------------------------------------------|
| logo        | metal badgey / custom logo                        |
| Material    | Corduroy / custom fabric                          |
| Payment     | Paypal / Secure Payment / T/T etc.                |
| Sample time | 3-5 work days                                     |
| MOQ         | 50 pcs                                            |
| Sex         | Unisex                                            |
| Color       | Custom color                                      |
| Size        | One size fit                                      |
| Closure     | Plastic buckle / Leather strap / Nylon Strap etc. |