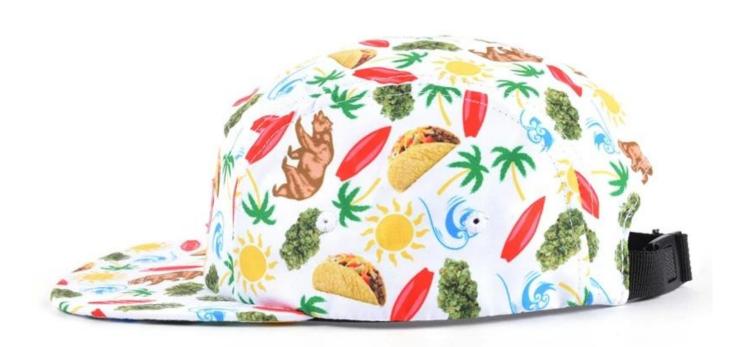

## Exquisitely contoured hat(<u>custom flat bill cap</u>)

- 1: The hat type is tough and smooth.
- 2: Strict structure, fine workmanship