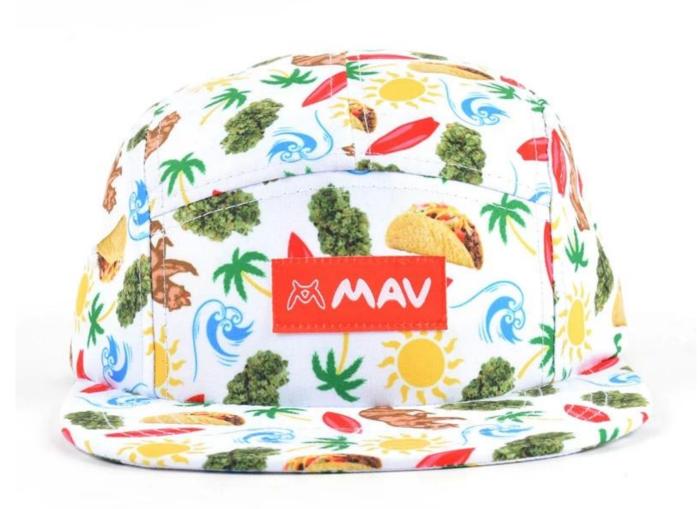

## Exquisitely contoured hat(<u>custom flat bill cap</u>)

- 1: The hat type is tough and smooth.
- 2: Strict structure, fine workmanship