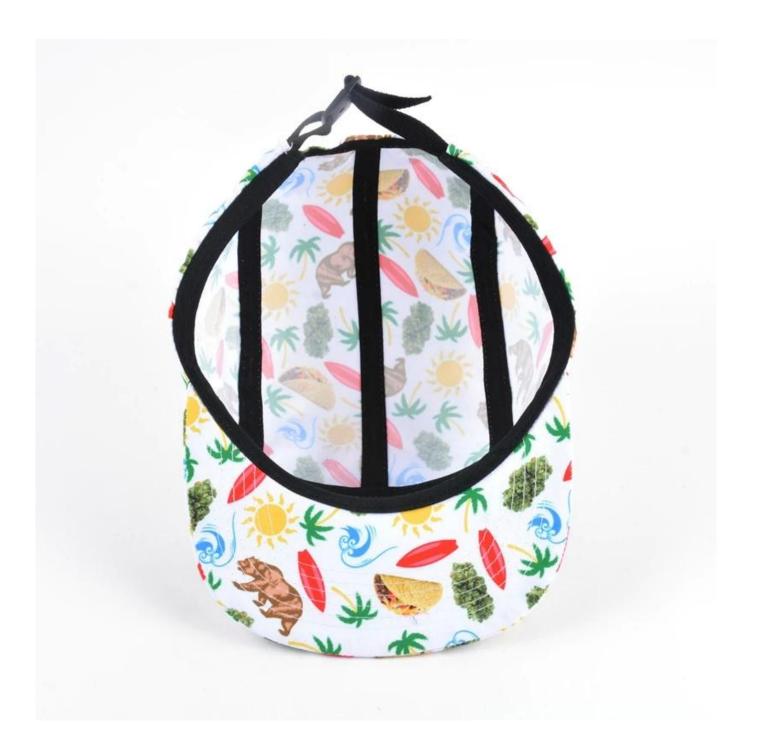

## Exquisitely contoured hat(<u>custom flat bill cap</u>)

- 1: The hat type is tough and smooth.
- 2: Strict structure, fine workmanship