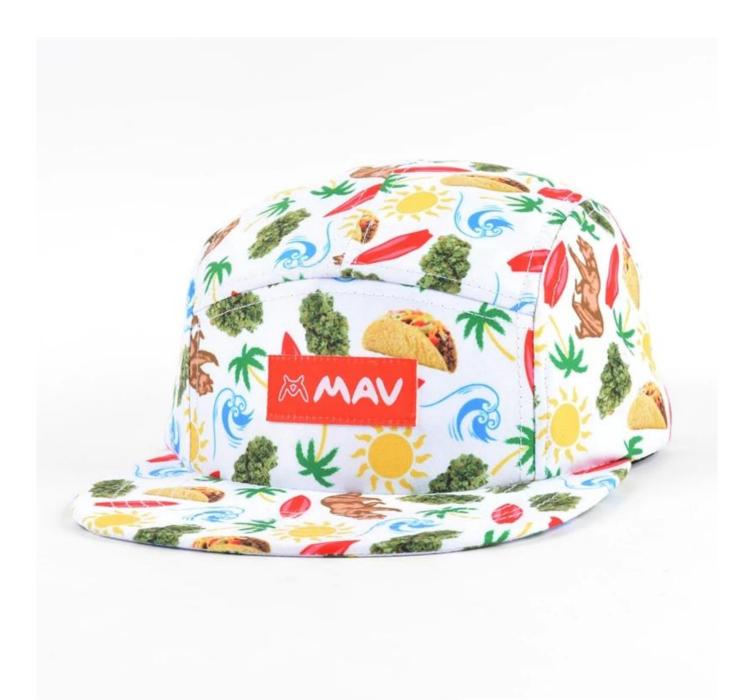

## Exquisitely contoured hat(<u>custom flat bill cap</u>)

- 1: The hat type is tough and smooth.
- 2: Strict structure, fine workmanship