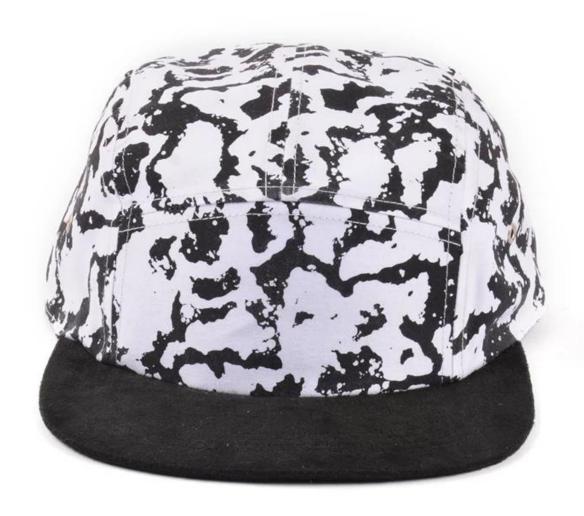

## Exquisitely contoured hat(<u>custom flat bill cap 5 panels hat</u>)

- 1: The hat type is tough and smooth.
- 2: Strict structure, fine workmanship