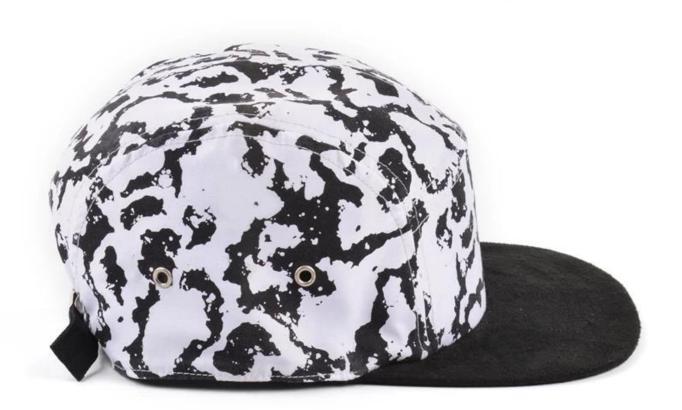

## Exquisitely contoured hat(<u>custom flat bill cap 5 panels hat</u>)

- 1: The hat type is tough and smooth.
- 2: Strict structure, fine workmanship

#### Made of wool-blend fabric

- 1:20% wool, 80% polyester, wool blend fabric
- 2: It has a better profile. The face is half-feeling, soft, fluffy and elastic.
- 3: The wool-blend fabric has a bright spot in the sunlight and the grain is clearer.