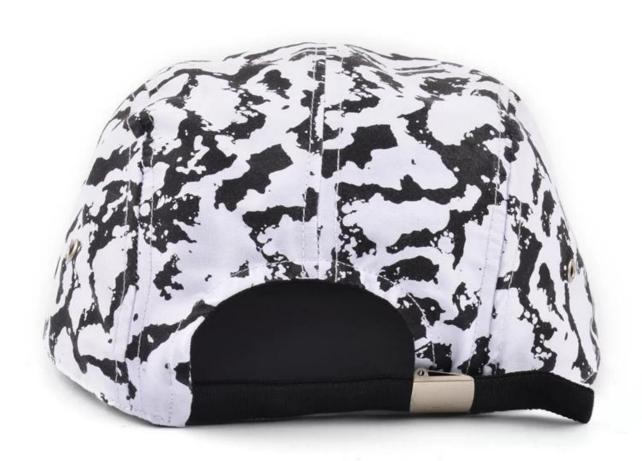

## Exquisitely contoured hat(<u>custom flat bill cap 5 panels hat</u>)

- 1: The hat type is tough and smooth.
- 2: Strict structure, fine workmanship