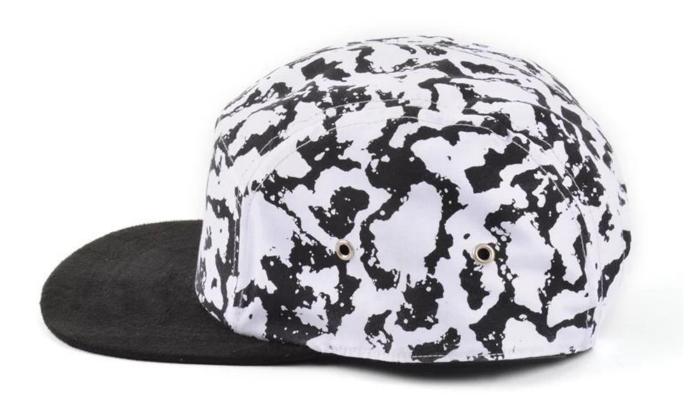

## Exquisitely contoured hat(<u>custom flat bill cap 5 panels hat</u>)

- 1: The hat type is tough and smooth.
- 2: Strict structure, fine workmanship