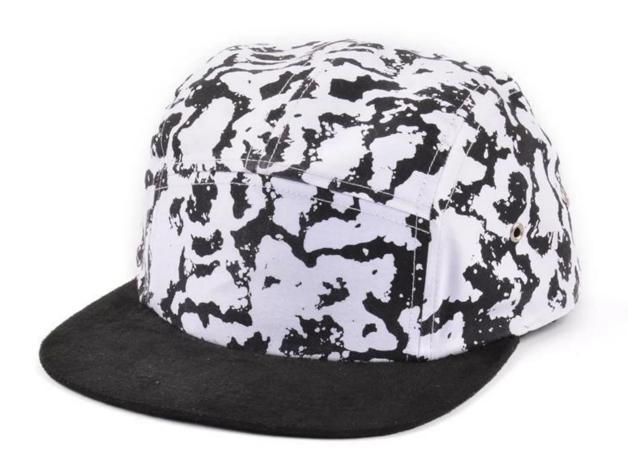

## Exquisitely contoured hat(<u>custom flat bill cap 5 panels hat</u>)

- 1: The hat type is tough and smooth.
- 2: Strict structure, fine workmanship