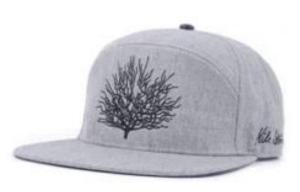

# First let's listen what our customer say about our products.

F:We focus on making young, fashionable, street style and clothes.

A:So caps we made are much fashion and sell well.

B:Our hats look nice, beautiful & eye-catching.

E:See, one customer said our design is much distinctive and the most ashionable he ever seen in last year's Magic Show of Las Vegas.

| Item                  | content                                                                              | optional                                                                                                                                                                              |
|-----------------------|--------------------------------------------------------------------------------------|---------------------------------------------------------------------------------------------------------------------------------------------------------------------------------------|
| 1.Product<br>Name     | custom embroidery snapback cap with logo, 3d embroidery designs for hats             |                                                                                                                                                                                       |
| 2.Shape               | constructed                                                                          | Unconstructed or any other design or shape                                                                                                                                            |
| 3.Material            | custom                                                                               | Other material: BIO-washed cotton, heavy weight brushed cotton, pigment dyed, Canvas, Polyester, Acrylic and etc                                                                      |
| 4.Back<br>Closure     | custom                                                                               | leather back strap with brass, plastic buckle, metal buckle, elastic, self-fabric back strap with metal buckle etc. And other kinds of back strap closure depend on your requirments. |
| 5.Visor               | Flat                                                                                 | Soft or Hard Pre-curved                                                                                                                                                               |
| 6.Color               | Custom color                                                                         | Standard color available(special colors available on request, based on pantone color card)                                                                                            |
| 7.Size                | 58cm                                                                                 | Normally,48cm-55cm for kids,56cm-60cm for adults                                                                                                                                      |
| 8.Logo                | 3D<br>embroidery                                                                     | Printing, Heat transfer printing, Applique Embroidery, 3D embroidery leather patch, woven patch, metal patch, felt applique etc.                                                      |
| 9.MOQ                 | 25pcs/color/design                                                                   |                                                                                                                                                                                       |
| 10.Carton<br>Size     | 62cm*48cm*36cm                                                                       |                                                                                                                                                                                       |
| 11.Packing            | 25pcs/polybag/inner box,4 inner boxes/carton,100pcs/carton                           |                                                                                                                                                                                       |
|                       | 20" Container can contain 60,000pcs approximately                                    |                                                                                                                                                                                       |
|                       | 40" Container can contain 12,000pcs approximately                                    |                                                                                                                                                                                       |
|                       | 40" High Container can contain 13,000pcs approximately                               |                                                                                                                                                                                       |
| 12.Price<br>Term      | FOB                                                                                  | Basic price offer depends on final cap's quantity and quality                                                                                                                         |
| 13.Shipping<br>Method | By sea or by air or express                                                          |                                                                                                                                                                                       |
| 14.Payment<br>Terms   | T/T,L/C,Western Union,Paypal etc.                                                    |                                                                                                                                                                                       |
| 15.Sample<br>time     | 4~7 days after we receive your sample fee                                            |                                                                                                                                                                                       |
| 16.Sample<br>fee      | USD 30-50\$ for per piece. we will return the sample fee to you once you place order |                                                                                                                                                                                       |