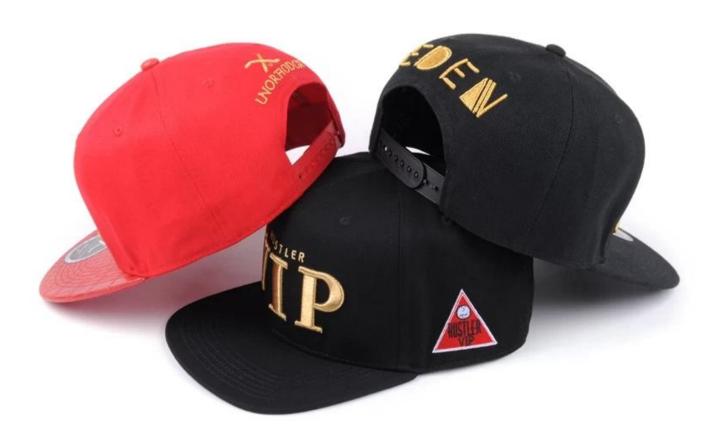

|                                                                                                                                                                                       |
| 15.Sample<br>time     | 4~7 days after we receive your sample fee                                            |                                                                                                                                                                                       |
| 16.Sample<br>fee      | USD 30-50\$ for per piece. we will return the sample fee to you once you place order |                                                                                                                                                                                       |







Other snapback cap(3d embroidery designs for hats) models you may like













## DESIGN YOUR OWN

# **CUSTOM HEADWEAR**

In this catalog we will walk you through the hat-making process.

Start by selecting your style and move on down the list.

If you get stuck along the way, we would be happy to answer any questions you may have.

## HOW TO GET STARTED:

#### 1. SELECT YOUR STYLE

The style of the hat generally determined by the number of panels it has or the shape of the crown. Each style has a specific look and feel based on how the hat is assembled.

#### 2. CHOOSE THE STRUCTURE

The structure of the hat will determine the flexibility and shape profile. Choose between structured crown and an unstructured crown.

#### 3. CHOOSE THE VISOR SHAPE

Choose between a rounded or squa