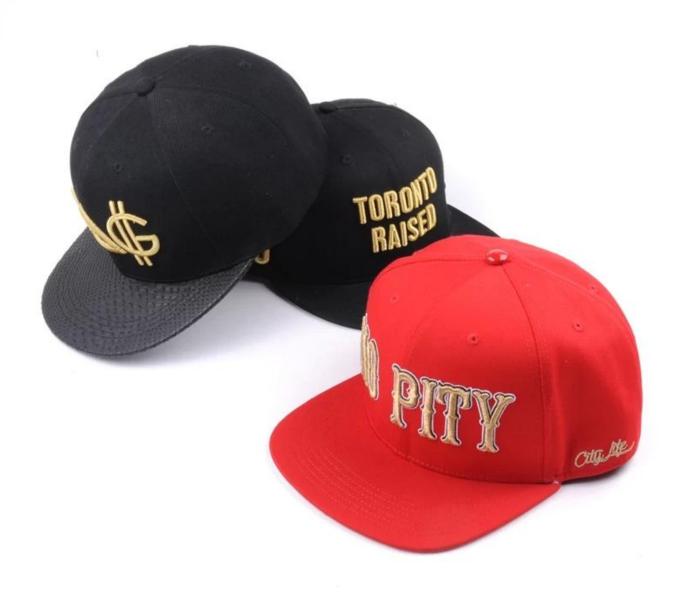

# First let's listen what our customer say about our products.

F:We focus on making young, fashionable, street style and clothes.

A:So caps we made are much fashion and sell well.

B:Our hats look nice, beautiful & eye-catching.

E:See, one customer said our design is much distinctive and the most ashionable he ever seen in last year's Magic Show of Las Vegas.

| Item                  | content                                                                              | optional                                                                                                                                                                              |
|-----------------------|--------------------------------------------------------------------------------------|---------------------------------------------------------------------------------------------------------------------------------------------------------------------------------------|
| 1.Product<br>Name     | custom embroidery snapback cap with logo, 3d embroidery designs for hats             |                                                                                                                                                                                       |
| 2.Shape               | constructed                                                                          | Unconstructed or any other design or shape                                                                                                                                            |
| 3.Material            | custom                                                                               | Other material: BIO-washed cotton, heavy weight brushed cotton, pigment dyed, Canvas, Polyester, Acrylic and etc                                                                      |
| 4.Back<br>Closure     | custom                                                                               | leather back strap with brass, plastic buckle, metal buckle, elastic, self-fabric back strap with metal buckle etc. And other kinds of back strap closure depend on your requirments. |
| 5.Visor               | Flat                                                                                 | Soft or Hard Pre-curved                                                                                                                                                               |
| 6.Color               | Custom color                                                                         | Standard color available(special colors available on request, based on pantone color card)                                                                                            |
| 7.Size                | 58cm                                                                                 | Normally,48cm-55cm for kids,56cm-60cm for adults                                                                                                                                      |
| 8.Logo                | 3D<br>embroidery                                                                     | Printing, Heat transfer printing, Applique Embroidery, 3D embroidery leather patch, woven patch, metal patch, felt applique etc.                                                      |
| 9.MOQ                 | 25pcs/color/design                                                                   |                                                                                                                                                                                       |
| 10.Carton<br>Size     | 62cm*48cm*36cm                                                                       |                                                                                                                                                                                       |
| 11.Packing            | 25pcs/polybag/inner box,4 inner boxes/carton,100pcs/carton                           |                                                                                                                                                                                       |
|                       | 20" Container can contain 60,000pcs approximately                                    |                                                                                                                                                                                       |
|                       | 40" Container can contain 12,000pcs approximately                                    |                                                                                                                                                                                       |
|                       | 40" High Container can contain 13,000pcs approximately                               |                                                                                                                                                                                       |
| 12.Price<br>Term      | FOB                                                                                  | Basic price offer depends on final cap's quantity and quality                                                                                                                         |
| 13.Shipping<br>Method | By sea or by air or express                                                          |                                                                                                                                                                                       |
| 14.Payment<br>Terms   | T/T,L/C,Western Union,Paypal etc.                                                    |                                                                                                                                                                                       |
| 15.Sample<br>time     | 4~7 days after we receive your sample fee                                            |                                                                                                                                                                                       |
| 16.Sample<br>fee      | USD 30-50\$ for per piece. we will return the sample fee to you once you place order |                                                                                                                                                                                       |