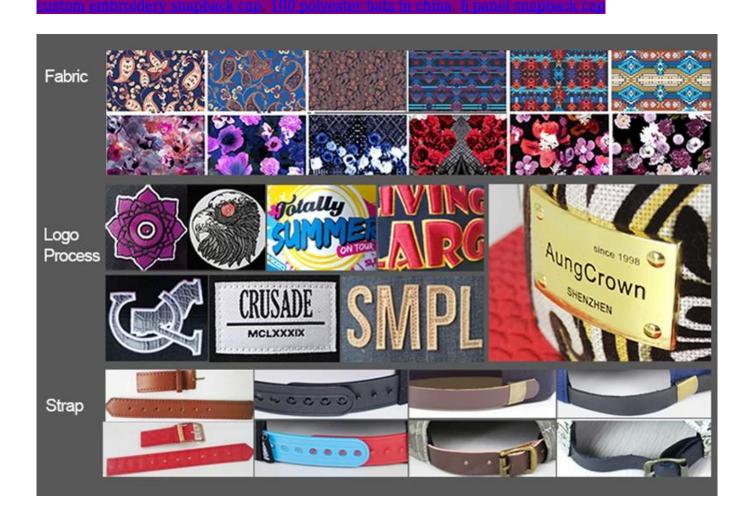

| Item                                                                                        | optional                                                                                                                                                                           |
|---------------------------------------------------------------------------------------------|------------------------------------------------------------------------------------------------------------------------------------------------------------------------------------|
| 2.Shape                                                                                     | Unconstructed or any other design or shape                                                                                                                                         |
| 3.Material                                                                                  | Other material: BIO-washed cotton, heavy weight brushed cotton, pigment dyed, Canvas, Polyester, Acrylic and etc                                                                   |
| 4.Back Closure                                                                              | Brass, Plastic, Velcro, Metal buckle, elastic. And any kind of back strap closure                                                                                                  |
| 5.Visor                                                                                     | Soft or Hard Pre-curved                                                                                                                                                            |
| 6.Color                                                                                     | Solid colors: Forest, Mustard, Charcoal, Royal, Grape, Blue, Orange,<br>White and Khaki, ETC.<br>Two toned crown/bill colors:<br>Khaki/Charcoal, Khaki/Blue, and Khaki/Green, ETC. |
| 7.Size                                                                                      | Normally,48cm-55cm for kids,56cm-60cm for adults,                                                                                                                                  |
| 8.Logo                                                                                      | Printing, Heat transfer printing, Appliqué Embroidery, 3D embroidery etc.                                                                                                          |
| 9.MOQ                                                                                       | 50 pcs                                                                                                                                                                             |
| 11.Packing                                                                                  | 25pcs/polybag,100pcs/carton                                                                                                                                                        |
|                                                                                             | 20" Container can contain 60,000pcs approximately                                                                                                                                  |
|                                                                                             | 40" Container can contain 12,000pcs approximately                                                                                                                                  |
|                                                                                             | 40" High Container can contain 13,000pcs approximately                                                                                                                             |
| 12.Price Term                                                                               | FOB Basic price offer depends on final cap's quantity and quality                                                                                                                  |
| 13. Shipping Method                                                                         | By sea or by air or express                                                                                                                                                        |
| 14.Payment Terms                                                                            | T/T,L/C,Western Union□Paypal.                                                                                                                                                      |
|                                                                                             | 4~7 days after we receive your sample fee                                                                                                                                          |
|                                                                                             | USD30 for per piece. we will return the sample fee to you once you place order                                                                                                     |
| 17.Production Lead Time 15~20 days approx after your confirmation to pre-production samples |                                                                                                                                                                                    |