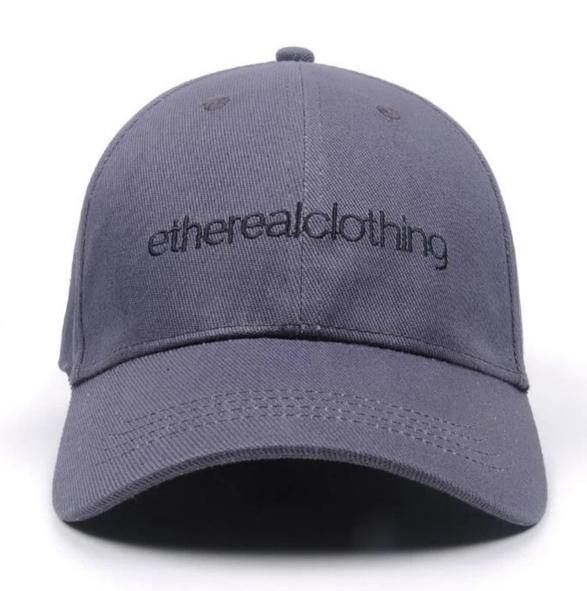

| Item                | optional                                                                                                                                                                  |
|---------------------|---------------------------------------------------------------------------------------------------------------------------------------------------------------------------|
|                     | Unconstructed or any other design or shape                                                                                                                                |
| 3 Material          | Other material: BIO-washed cotton, heavy weight brushed cotton, pigment dyed, Canvas, Polyester, Acrylic and etc                                                          |
| 4.Back Closure      | Brass, Plastic, Velcro, Metal buckle, elastic. And any kind of back strap closure                                                                                         |
| 5.Visor             | Soft or Hard Pre-curved                                                                                                                                                   |
| 6.Color             | Solid colors: Forest, Mustard, Charcoal, Royal, Grape, Blue, Orange, White and Khaki, ETC. Two toned crown/bill colors: Khaki/Charcoal, Khaki/Blue, and Khaki/Green, ETC. |
| 7.Size              | Normally,48cm-55cm for kids,56cm-60cm for adults,                                                                                                                         |
| 8.Logo              | Printing, Heat transfer printing, Appliqué Embroidery, 3D embroidery etc.                                                                                                 |
| 9.MOQ               | 50 pcs                                                                                                                                                                    |
| 11.Packing          | 25pcs/polybag,100pcs/carton                                                                                                                                               |
|                     | 20" Container can contain 60,000pcs approximately                                                                                                                         |
|                     | 40" Container can contain 12,000pcs approximately                                                                                                                         |
|                     | 40" High Container can contain 13,000pcs approximately                                                                                                                    |
| 12.Price Term       | FOB Basic price offer depends on final cap's quantity and quality                                                                                                         |
| 13. Shipping Method | By sea or by air or express                                                                                                                                               |
| 14.Payment Terms    | T/T,L/C,Western Union□Paypal.                                                                                                                                             |
| 15.Sample time      | 4∼7 days after we receive your sample fee                                                                                                                                 |
| 16.Sample fee       | USD30 for per piece. we will return the sample fee to you once you place order                                                                                            |
| 17.Production Lead  | Time 15~20 days approx after your confirmation to pre-production samples                                                                                                  |