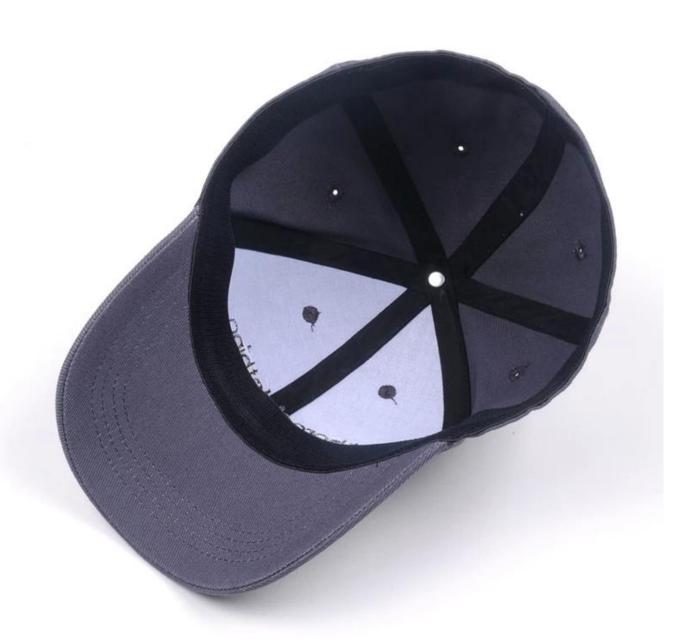

| Item                | optional                                                                                                                                                                  |
|---------------------|---------------------------------------------------------------------------------------------------------------------------------------------------------------------------|
|                     | Unconstructed or any other design or shape                                                                                                                                |
| 3 Material          | Other material: BIO-washed cotton, heavy weight brushed cotton, pigment dyed, Canvas, Polyester, Acrylic and etc                                                          |
| 4.Back Closure      | Brass, Plastic, Velcro, Metal buckle, elastic. And any kind of back strap closure                                                                                         |
| 5.Visor             | Soft or Hard Pre-curved                                                                                                                                                   |
| 6.Color             | Solid colors: Forest, Mustard, Charcoal, Royal, Grape, Blue, Orange, White and Khaki, ETC. Two toned crown/bill colors: Khaki/Charcoal, Khaki/Blue, and Khaki/Green, ETC. |
| 7.Size              | Normally,48cm-55cm for kids,56cm-60cm for adults,                                                                                                                         |
| 8.Logo              | Printing, Heat transfer printing, Appliqué Embroidery, 3D embroidery etc.                                                                                                 |
| 9.MOQ               | 50 pcs                                                                                                                                                                    |
| 11.Packing          | 25pcs/polybag,100pcs/carton                                                                                                                                               |
|                     | 20" Container can contain 60,000pcs approximately                                                                                                                         |
|                     | 40" Container can contain 12,000pcs approximately                                                                                                                         |
|                     | 40" High Container can contain 13,000pcs approximately                                                                                                                    |
| 12.Price Term       | FOB Basic price offer depends on final cap's quantity and quality                                                                                                         |
| 13. Shipping Method | By sea or by air or express                                                                                                                                               |
| 14.Payment Terms    | T/T,L/C,Western Union□Paypal.                                                                                                                                             |
| 15.Sample time      | 4∼7 days after we receive your sample fee                                                                                                                                 |
| 16.Sample fee       | USD30 for per piece. we will return the sample fee to you once you place order                                                                                            |
| 17.Production Lead  | Time 15~20 days approx after your confirmation to pre-production samples                                                                                                  |