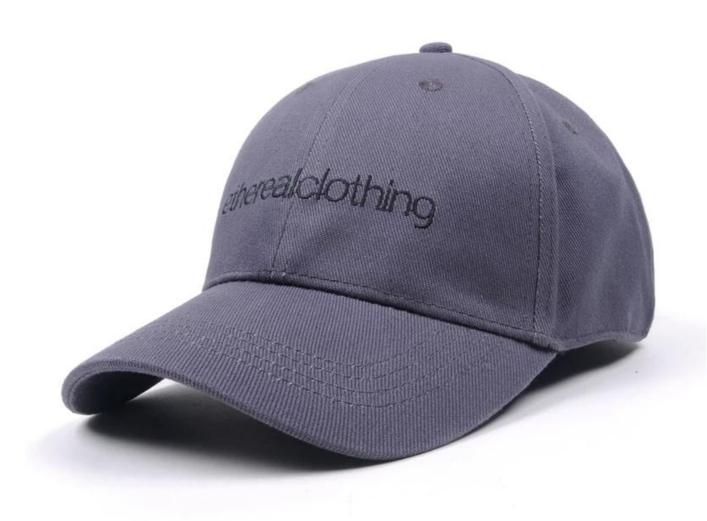

| Item                | optional                                                                                                                                                                  |
|---------------------|---------------------------------------------------------------------------------------------------------------------------------------------------------------------------|
|                     | Unconstructed or any other design or shape                                                                                                                                |
| 3 Material          | Other material: BIO-washed cotton, heavy weight brushed cotton, pigment dyed, Canvas, Polyester, Acrylic and etc                                                          |
| 4.Back Closure      | Brass, Plastic, Velcro, Metal buckle, elastic. And any kind of back strap closure                                                                                         |
| 5.Visor             | Soft or Hard Pre-curved                                                                                                                                                   |
| 6.Color             | Solid colors: Forest, Mustard, Charcoal, Royal, Grape, Blue, Orange, White and Khaki, ETC. Two toned crown/bill colors: Khaki/Charcoal, Khaki/Blue, and Khaki/Green, ETC. |
| 7.Size              | Normally,48cm-55cm for kids,56cm-60cm for adults,                                                                                                                         |
| 8.Logo              | Printing, Heat transfer printing, Appliqué Embroidery, 3D embroidery etc.                                                                                                 |
| 9.MOQ               | 50 pcs                                                                                                                                                                    |
| 11.Packing          | 25pcs/polybag,100pcs/carton                                                                                                                                               |
|                     | 20" Container can contain 60,000pcs approximately                                                                                                                         |
|                     | 40" Container can contain 12,000pcs approximately                                                                                                                         |
|                     | 40" High Container can contain 13,000pcs approximately                                                                                                                    |
| 12.Price Term       | FOB Basic price offer depends on final cap's quantity and quality                                                                                                         |
| 13. Shipping Method | By sea or by air or express                                                                                                                                               |
| 14.Payment Terms    | T/T,L/C,Western Union□Paypal.                                                                                                                                             |
| 15.Sample time      | 4∼7 days after we receive your sample fee                                                                                                                                 |
| 16.Sample fee       | USD30 for per piece. we will return the sample fee to you once you place order                                                                                            |
| 17.Production Lead  | Time 15~20 days approx after your confirmation to pre-production samples                                                                                                  |