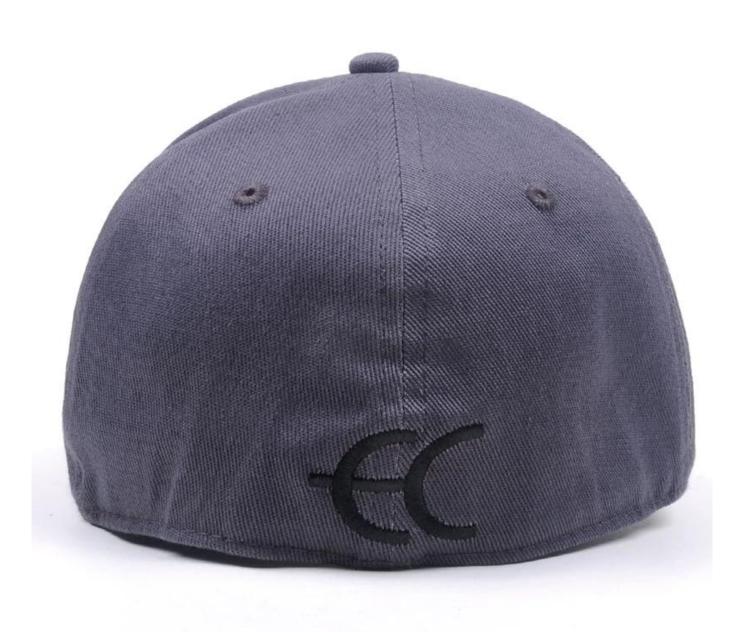

| Item                | optional                                                                                                                                                                  |
|---------------------|---------------------------------------------------------------------------------------------------------------------------------------------------------------------------|
|                     | Unconstructed or any other design or shape                                                                                                                                |
| 3 Material          | Other material: BIO-washed cotton, heavy weight brushed cotton, pigment dyed, Canvas, Polyester, Acrylic and etc                                                          |
| 4.Back Closure      | Brass, Plastic, Velcro, Metal buckle, elastic. And any kind of back strap closure                                                                                         |
| 5.Visor             | Soft or Hard Pre-curved                                                                                                                                                   |
| 6.Color             | Solid colors: Forest, Mustard, Charcoal, Royal, Grape, Blue, Orange, White and Khaki, ETC. Two toned crown/bill colors: Khaki/Charcoal, Khaki/Blue, and Khaki/Green, ETC. |
| 7.Size              | Normally,48cm-55cm for kids,56cm-60cm for adults,                                                                                                                         |
| 8.Logo              | Printing, Heat transfer printing, Appliqué Embroidery, 3D embroidery etc.                                                                                                 |
| 9.MOQ               | 50 pcs                                                                                                                                                                    |
| 11.Packing          | 25pcs/polybag,100pcs/carton                                                                                                                                               |
|                     | 20" Container can contain 60,000pcs approximately                                                                                                                         |
|                     | 40" Container can contain 12,000pcs approximately                                                                                                                         |
|                     | 40" High Container can contain 13,000pcs approximately                                                                                                                    |
| 12.Price Term       | FOB Basic price offer depends on final cap's quantity and quality                                                                                                         |
| 13. Shipping Method | By sea or by air or express                                                                                                                                               |
| 14.Payment Terms    | T/T,L/C,Western Union□Paypal.                                                                                                                                             |
| 15.Sample time      | 4∼7 days after we receive your sample fee                                                                                                                                 |
| 16.Sample fee       | USD30 for per piece. we will return the sample fee to you once you place order                                                                                            |
| 17.Production Lead  | Time 15~20 days approx after your confirmation to pre-production samples                                                                                                  |