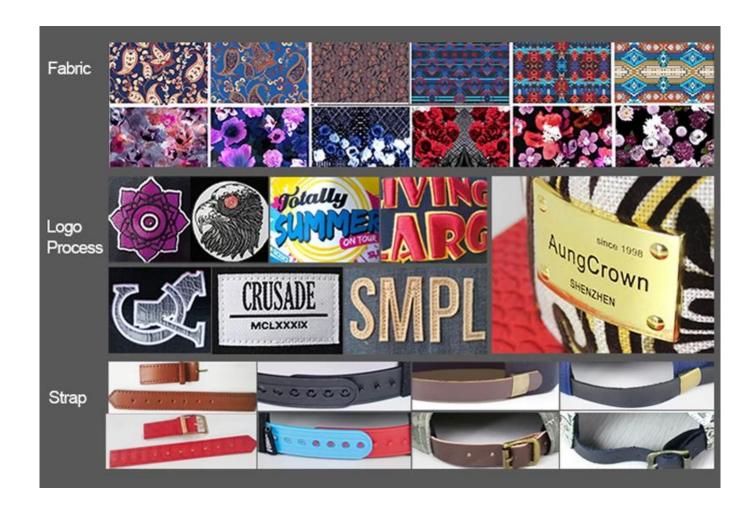

| Item                | optional                                                                                                                                                                  |
|---------------------|---------------------------------------------------------------------------------------------------------------------------------------------------------------------------|
|                     | Unconstructed or any other design or shape                                                                                                                                |
| 3 Material          | Other material: BIO-washed cotton, heavy weight brushed cotton, pigment dyed, Canvas, Polyester, Acrylic and etc                                                          |
| 4.Back Closure      | Brass, Plastic, Velcro, Metal buckle, elastic. And any kind of back strap closure                                                                                         |
| 5.Visor             | Soft or Hard Pre-curved                                                                                                                                                   |
| 6.Color             | Solid colors: Forest, Mustard, Charcoal, Royal, Grape, Blue, Orange, White and Khaki, ETC. Two toned crown/bill colors: Khaki/Charcoal, Khaki/Blue, and Khaki/Green, ETC. |
| 7.Size              | Normally,48cm-55cm for kids,56cm-60cm for adults,                                                                                                                         |
| 8.Logo              | Printing, Heat transfer printing, Appliqué Embroidery, 3D embroidery etc.                                                                                                 |
| 9.MOQ               | 50 pcs                                                                                                                                                                    |
| 11.Packing          | 25pcs/polybag,100pcs/carton                                                                                                                                               |
|                     | 20" Container can contain 60,000pcs approximately                                                                                                                         |
|                     | 40" Container can contain 12,000pcs approximately                                                                                                                         |
|                     | 40" High Container can contain 13,000pcs approximately                                                                                                                    |
| 12.Price Term       | FOB Basic price offer depends on final cap's quantity and quality                                                                                                         |
| 13. Shipping Method | By sea or by air or express                                                                                                                                               |
| 14.Payment Terms    | T/T,L/C,Western Union□Paypal.                                                                                                                                             |
| 15.Sample time      | 4∼7 days after we receive your sample fee                                                                                                                                 |
| 16.Sample fee       | USD30 for per piece. we will return the sample fee to you once you place order                                                                                            |
| 17.Production Lead  | Time 15~20 days approx after your confirmation to pre-production samples                                                                                                  |