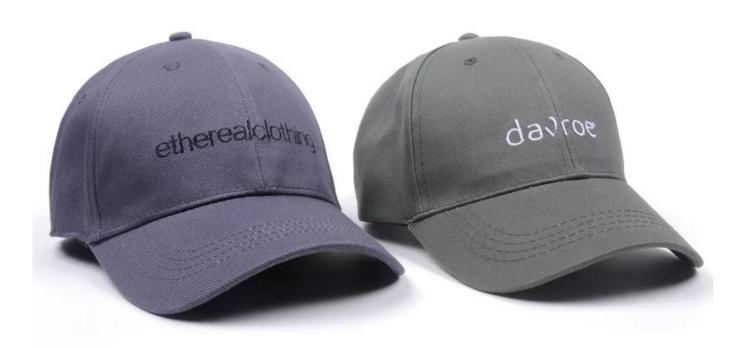

| Item                | optional                                                                                                                                                                  |
|---------------------|---------------------------------------------------------------------------------------------------------------------------------------------------------------------------|
|                     | Unconstructed or any other design or shape                                                                                                                                |
| 3 Material          | Other material: BIO-washed cotton, heavy weight brushed cotton, pigment dyed, Canvas, Polyester, Acrylic and etc                                                          |
| 4.Back Closure      | Brass, Plastic, Velcro, Metal buckle, elastic. And any kind of back strap closure                                                                                         |
| 5.Visor             | Soft or Hard Pre-curved                                                                                                                                                   |
| 6.Color             | Solid colors: Forest, Mustard, Charcoal, Royal, Grape, Blue, Orange, White and Khaki, ETC. Two toned crown/bill colors: Khaki/Charcoal, Khaki/Blue, and Khaki/Green, ETC. |
| 7.Size              | Normally,48cm-55cm for kids,56cm-60cm for adults,                                                                                                                         |
| 8.Logo              | Printing, Heat transfer printing, Appliqué Embroidery, 3D embroidery etc.                                                                                                 |
| 9.MOQ               | 50 pcs                                                                                                                                                                    |
| 11.Packing          | 25pcs/polybag,100pcs/carton                                                                                                                                               |
|                     | 20" Container can contain 60,000pcs approximately                                                                                                                         |
|                     | 40" Container can contain 12,000pcs approximately                                                                                                                         |
|                     | 40" High Container can contain 13,000pcs approximately                                                                                                                    |
| 12.Price Term       | FOB Basic price offer depends on final cap's quantity and quality                                                                                                         |
| 13. Shipping Method | By sea or by air or express                                                                                                                                               |
| 14.Payment Terms    | T/T,L/C,Western Union□Paypal.                                                                                                                                             |
| 15.Sample time      | 4∼7 days after we receive your sample fee                                                                                                                                 |
| 16.Sample fee       | USD30 for per piece. we will return the sample fee to you once you place order                                                                                            |
| 17.Production Lead  | Time 15~20 days approx after your confirmation to pre-production samples                                                                                                  |