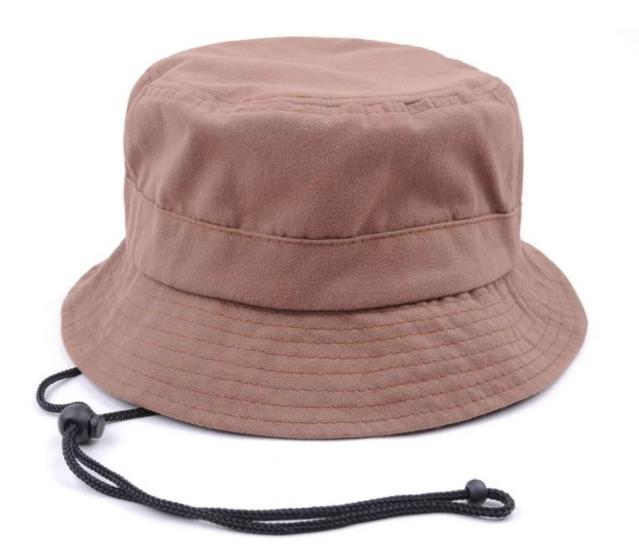

Sports Cap Type:Custom bucket hat/cap Age Group:Adults Gender:Unisex Material:100% cotton Fabric Feature:Common Size:Custom Size Style:fashion Pattern:Embroidered Place of Origin:Guangdong, China (Mainland)

#### product presentation

| Size          | 58cm                                                                  |
|---------------|-----------------------------------------------------------------------|
| Back closure  | adjustable                                                            |
| Lining        | Cotton sheeting inside seam tape                                      |
| Color         | custom                                                                |
| Logo          | flat embroider/custom                                                 |
| Certification | BSCI SEDEX                                                            |
| Fabric Type   | polyester, canvas, camo, corduroy, leather, suede,french terry[] mesh |