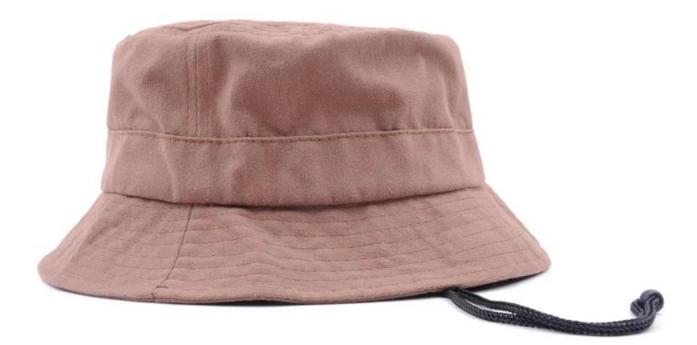

Sports Cap Type:Custom bucket hat/cap Age Group:Adults Gender:Unisex Material:100% cotton Fabric Feature:Common Size:Custom Size Style:fashion Pattern:Embroidered Place of Origin:Guangdong, China (Mainland)

#### product presentation

| Size          | 58cm                                                                  |
|---------------|-----------------------------------------------------------------------|
| Back closure  | adjustable                                                            |
| Lining        | Cotton sheeting inside seam tape                                      |
| Color         | custom                                                                |
| Logo          | flat embroider/custom                                                 |
| Certification | BSCI SEDEX                                                            |
| Fabric Type   | polyester, canvas, camo, corduroy, leather, suede,french terry[] mesh |