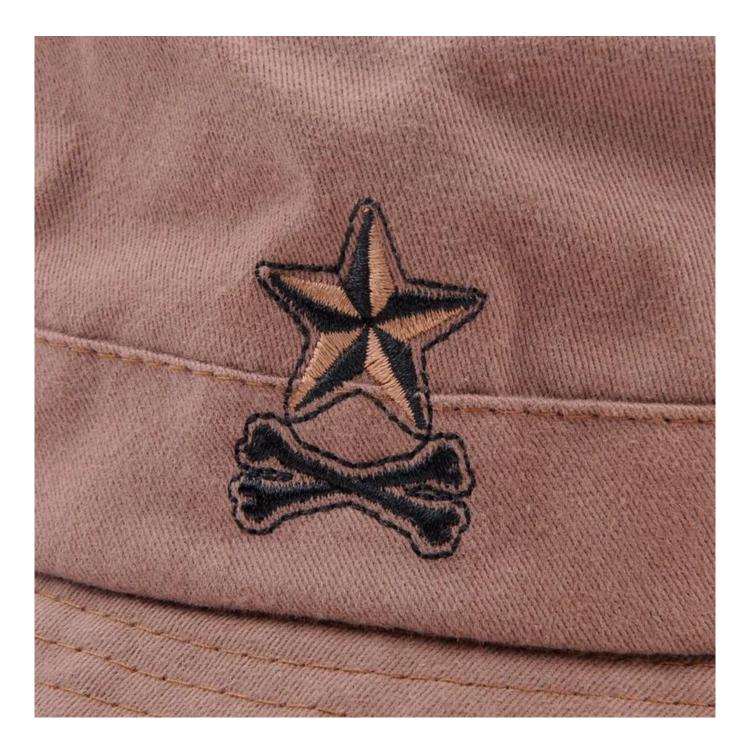

Sports Cap Type:Custom bucket hat/cap Age Group:Adults Gender:Unisex Material:100% cotton Fabric Feature:Common Size:Custom Size Style:fashion Pattern:Embroidered Place of Origin:Guangdong, China (Mainland)

#### product presentation

| Size          | 58cm                                                                  |
|---------------|-----------------------------------------------------------------------|
| Back closure  | adjustable                                                            |
| Lining        | Cotton sheeting inside seam tape                                      |
| Color         | custom                                                                |
| Logo          | flat embroider/custom                                                 |
| Certification | BSCI SEDEX                                                            |
| Fabric Type   | polyester, canvas, camo, corduroy, leather, suede,french terry[] mesh |

#### OUR PRODUCTS

Neat and vivid embroidery shows your logo brand outstanding, variety of logo doing methods to make sure your caps special, skilled craftmanship makes your caps looks like artwork.

×