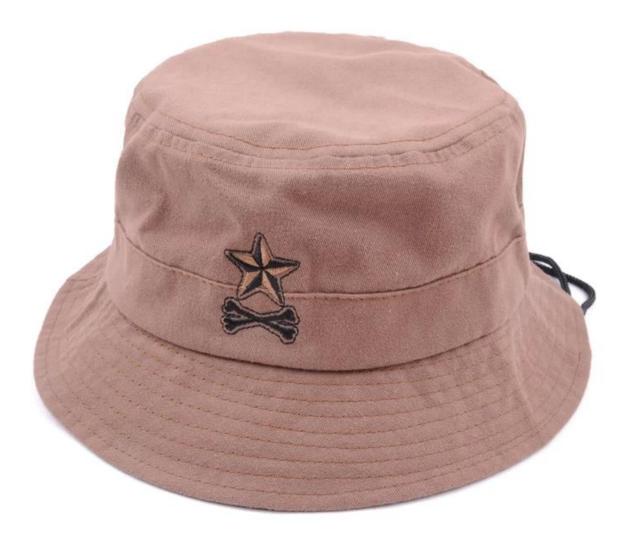

Sports Cap Type:Custom bucket hat/cap Age Group:Adults Gender:Unisex Material:100% cotton Fabric Feature:Common Size:Custom Size Style:fashion Pattern:Embroidered Place of Origin:Guangdong, China (Mainland)

#### product presentation

| Size          | 58cm                                                                  |
|---------------|-----------------------------------------------------------------------|
| Back closure  | adjustable                                                            |
| Lining        | Cotton sheeting inside seam tape                                      |
| Color         | custom                                                                |
| Logo          | flat embroider/custom                                                 |
| Certification | BSCI SEDEX                                                            |
| Fabric Type   | polyester, canvas, camo, corduroy, leather, suede,french terry[] mesh |