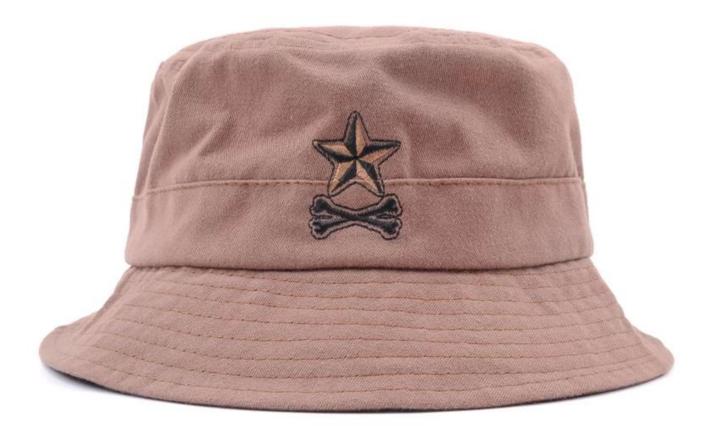

Sports Cap Type:Custom bucket hat/cap Age Group:Adults Gender:Unisex Material:100% cotton Fabric Feature:Common Size:Custom Size Style:fashion Pattern:Embroidered Place of Origin:Guangdong, China (Mainland)

#### product presentation

| Size          | 58cm                                                                  |
|---------------|-----------------------------------------------------------------------|
| Back closure  | adjustable                                                            |
| Lining        | Cotton sheeting inside seam tape                                      |
| Color         | custom                                                                |
| Logo          | flat embroider/custom                                                 |
| Certification | BSCI SEDEX                                                            |
| Fabric Type   | polyester, canvas, camo, corduroy, leather, suede,french terry[] mesh |