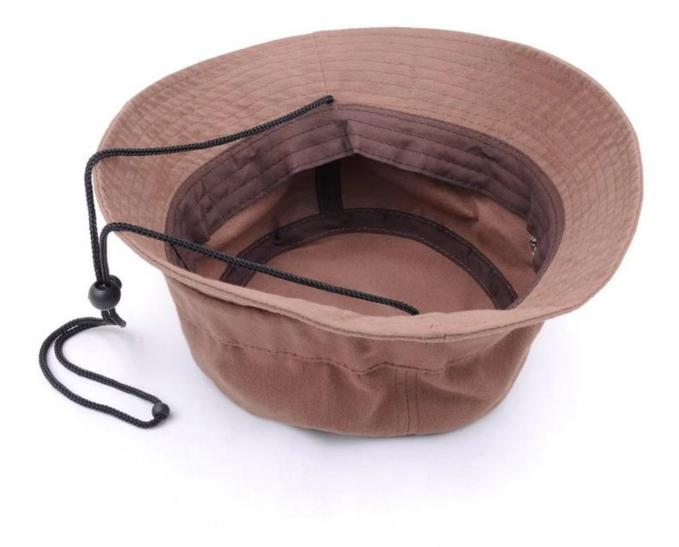

#### product presentation

| Size          | 58cm                                                                  |
|---------------|-----------------------------------------------------------------------|
| Back closure  | adjustable                                                            |
| Lining        | Cotton sheeting inside seam tape                                      |
| Color         | custom                                                                |
| Logo          | flat embroider/custom                                                 |
| Certification | BSCI SEDEX                                                            |
| Fabric Type   | polyester, canvas, camo, corduroy, leather, suede,french terry[] mesh |