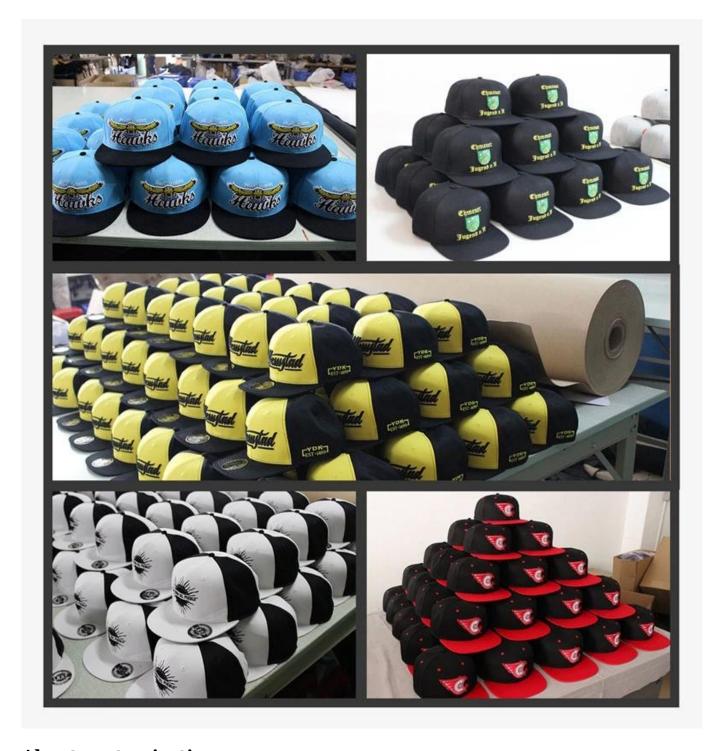

Other trucker cap models you may like

4: Fighting net design, comfortable sweat absorption

Large-area mesh surface, light and breathable, which is good for sweat evaporation.

3D EMBROIDERY

2D EMBROIDERY

WOVEN KABEK PATCH/ PRINT LABEL PATCH

WOVEN LABEL

WOVEN PATCH

LEATHER PATCH

SCREEN PRINTING

HEAT PRESS

APPLIQUE WITH TOWEL

PRINT CORK PATCH

METAL BADGE

SUBLIMATION