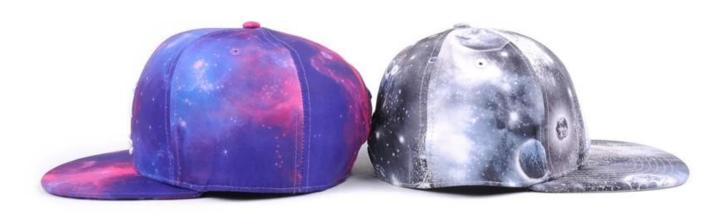

## **About AungCrown**

product description

| Item        | custom embroidery flat caps galaxy snapback hats supplier |
|-------------|-----------------------------------------------------------|
| logo        | metal badgey / custom logo                                |
| Material    | Corduroy / custom fabric                                  |
| Payment     | Paypal / Secure Payment / T/T etc.                        |
| Sample time | 3-5 work days                                             |
| MOQ         | 50 pcs                                                    |
| Sex         | Unisex                                                    |
| Color       | Custom color                                              |
| Size        | One size fit                                              |
| Closure     | Plastic buckle / Leather strap / Nylon Strap etc.         |