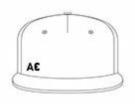

## WHAT IS YOUR DESIRED LABEL LOCATION?

FRONT LOWER LEFT

FRONT LOWER RIGHT

RIGHT SIDE PANEL

LEFT REAR PANEL

RIGHT REAR PANEL

ABOVE CLOSURE

RIGHT UNDER VISOR