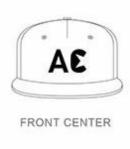

## WHAT IS YOUR DESIRED LABEL LOCATION?

FRONT LOWER LEFT

FRONT LOWER RIGHT

RIGHT SIDE PANEL

LEFT REAR PANEL

RIGHT REAR PANEL

ABOVE CLOSURE

RIGHT UNDER VISOR