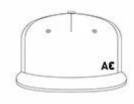

## WHAT IS YOUR DESIRED LABEL LOCATION?

FRONT LOWER LEFT

FRONT LOWER RIGHT

RIGHT SIDE PANEL

LEFT REAR PANEL

RIGHT REAR PANEL

ABOVE CLOSURE

RIGHT UNDER VISOR

LEFT UNDER VISOR

UNDER VISOR

RIGHT TOP VISOR

LEFT TOP VISOR

CLOSURE LABEL

INSIDE LABEL

CUSTOM