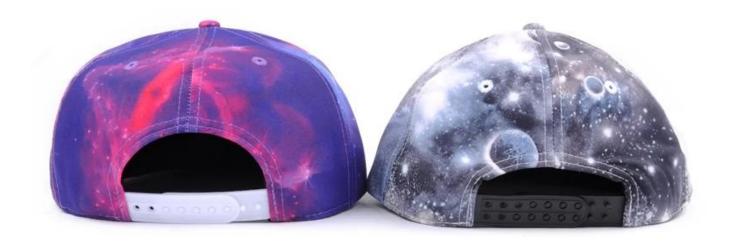

## **About AungCrown**

product description

| Item        | custom embroidery flat caps galaxy snapback hats supplier |
|-------------|-----------------------------------------------------------|
| logo        | metal badgey / custom logo                                |
| Material    | Corduroy / custom fabric                                  |
| Payment     | Paypal / Secure Payment / T/T etc.                        |
| Sample time | 3-5 work days                                             |
| MOQ         | 50 pcs                                                    |
| Sex         | Unisex                                                    |
| Color       | Custom color                                              |
| Size        | One size fit                                              |
| Closure     | Plastic buckle / Leather strap / Nylon Strap etc.         |