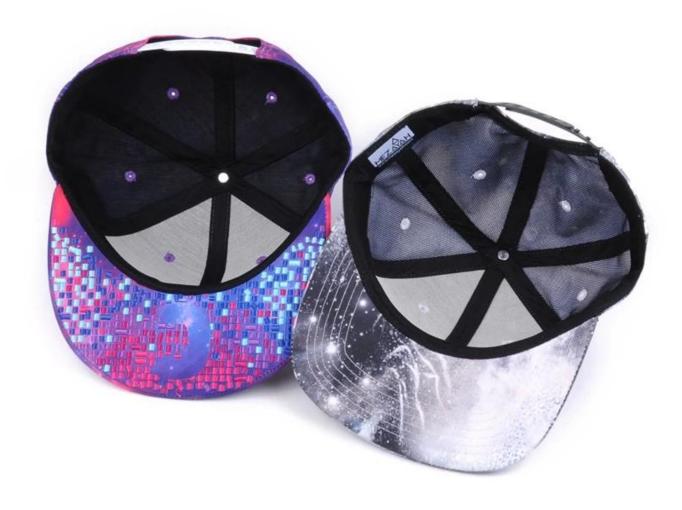

## **About AungCrown**

product description

| Item        | custom embroidery flat caps galaxy snapback hats supplier |
|-------------|-----------------------------------------------------------|
| logo        | metal badgey / custom logo                                |
| Material    | Corduroy / custom fabric                                  |
| Payment     | Paypal / Secure Payment / T/T etc.                        |
| Sample time | 3-5 work days                                             |
| MOQ         | 50 pcs                                                    |
| Sex         | Unisex                                                    |
| Color       | Custom color                                              |
| Size        | One size fit                                              |
| Closure     | Plastic buckle / Leather strap / Nylon Strap etc.         |