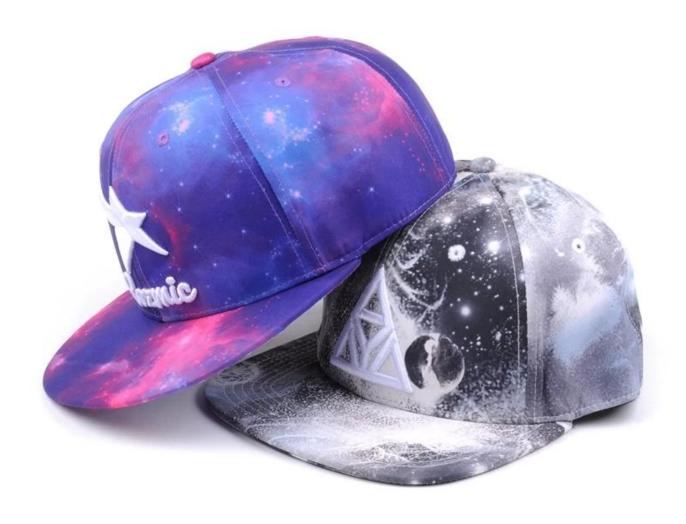

## **About AungCrown**

product description

| Item        | custom embroidery flat caps galaxy snapback hats supplier |
|-------------|-----------------------------------------------------------|
| logo        | metal badgey / custom logo                                |
| Material    | Corduroy / custom fabric                                  |
| Payment     | Paypal / Secure Payment / T/T etc.                        |
| Sample time | 3-5 work days                                             |
| MOQ         | 50 pcs                                                    |
| Sex         | Unisex                                                    |
| Color       | Custom color                                              |
| Size        | One size fit                                              |
| Closure     | Plastic buckle / Leather strap / Nylon Strap etc.         |