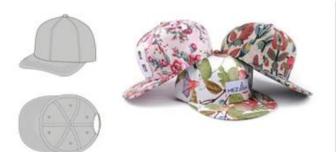

# SHOWN-STRUCTURED 6 PANEL | FLAT BILL ACRYLIC | WOVEN LABELT

# SHOWN-STRUCTURED 6PANEL | FLAT BILL ACRYLIC | LEAHTER LABEL

SHOWN STRUCTURED 6 PANEL FLAT BILL 100% POLYESTER 3D EMBROIDERED

COTTON CANVAS

Strong, rough, tightly woven cotton fabric