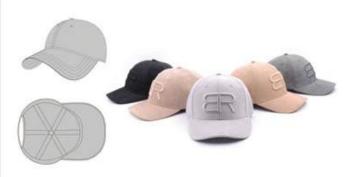

# SHOWN-STRUCTURED 6 PANEL | FLAT BILL ACRYLIC | WOVEN LABELT

# SHOWN-STRUCTURED 6PANEL | FLAT BILL ACRYLIC | LEAHTER LABEL

SHOWN STRUCTURED 6 PANEL FLAT BILL 100% POLYESTER 3D EMBROIDERED

COTTON CANVAS

Strong, rough, tightly woven cotton fabric