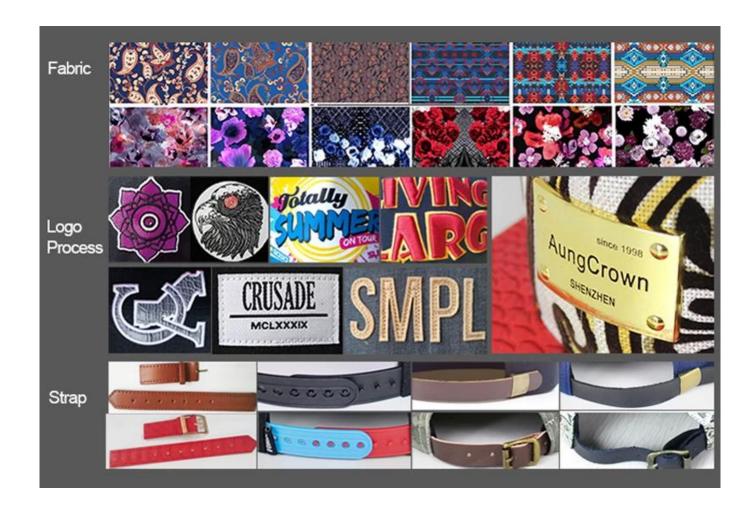

| Item                                                                                        | optional                                                                                                                                                                           |
|---------------------------------------------------------------------------------------------|------------------------------------------------------------------------------------------------------------------------------------------------------------------------------------|
| 2.Shape                                                                                     | Unconstructed or any other design or shape                                                                                                                                         |
| 3.Material                                                                                  | Other material: BIO-washed cotton, heavy weight brushed cotton, pigment dyed, Canvas, Polyester,<br>Acrylic and etc                                                                |
| 4.Back Closure                                                                              | Brass, Plastic, Velcro, Metal buckle, elastic. And any kind of back strap closure                                                                                                  |
| 5.Visor                                                                                     | Soft or Hard Pre-curved                                                                                                                                                            |
| 6.Color                                                                                     | Solid colors: Forest, Mustard, Charcoal, Royal, Grape, Blue, Orange,<br>White and Khaki, ETC.<br>Two toned crown/bill colors:<br>Khaki/Charcoal, Khaki/Blue, and Khaki/Green, ETC. |
| 7.Size                                                                                      | Normally,48cm-55cm for kids,56cm-60cm for adults,                                                                                                                                  |
| 8.Logo                                                                                      | Printing, Heat transfer printing, Appliqué Embroidery, 3D embroidery etc.                                                                                                          |
| 9.MOQ                                                                                       | 50 pcs                                                                                                                                                                             |
| 11.Packing                                                                                  | 25pcs/polybag,100pcs/carton                                                                                                                                                        |
|                                                                                             | 20" Container can contain 60,000pcs approximately                                                                                                                                  |
|                                                                                             | 40" Container can contain 12,000pcs approximately                                                                                                                                  |
|                                                                                             | 40" High Container can contain 13,000pcs approximately                                                                                                                             |
| 12.Price Term                                                                               | FOB Basic price offer depends on final cap's quantity and quality                                                                                                                  |
| 13.Shipping Method                                                                          | By sea or by air or express                                                                                                                                                        |
| 14.Payment Terms                                                                            | T/T,L/C,Western Union Paypal.                                                                                                                                                      |
| 15.Sample time                                                                              | 4~7 days after we receive your sample fee                                                                                                                                          |
| 16.Sample fee                                                                               | USD30 for per piece. we will return the sample fee to you once you place order                                                                                                     |
| 17.Production Lead Time 15~20 days approx after your confirmation to pre-production samples |                                                                                                                                                                                    |