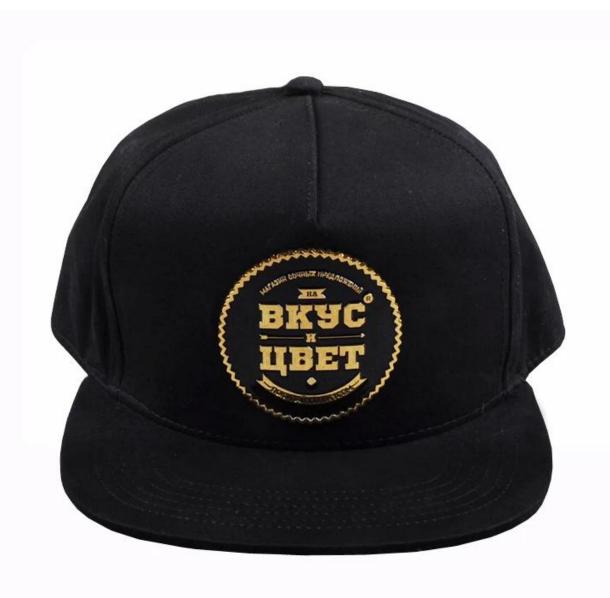

F:We focus on making young, fashionable, street style <a href="custom embroidery snapback hats wholesale">custom embroidery snapback hats wholesale</a> and clothes.

A:So caps we made are much fashion and sell well.

B:Our hats look nice, beautiful & eye-catching.

E:See, one customer said our design is much distinctive and the most ashionable he ever seen in last year's Magic Show of Las Vegas.

| Item                  | content                                                                              | optional                                                                                                                                                                              |
|-----------------------|--------------------------------------------------------------------------------------|---------------------------------------------------------------------------------------------------------------------------------------------------------------------------------------|
| 1.Product<br>Name     | custom embroidered snapback hats wholesale, design your own snapback cap china       |                                                                                                                                                                                       |
| 2.Shape               | constructed                                                                          | Unconstructed or any other design or shape                                                                                                                                            |
| 3.Material            | custom                                                                               | Other material: BIO-washed cotton, heavy weight brushed cotton, pigment dyed, Canvas, Polyester, Acrylic and etc                                                                      |
| 4.Back<br>Closure     | custom                                                                               | leather back strap with brass, plastic buckle, metal buckle, elastic, self-fabric back strap with metal buckle etc. And other kinds of back strap closure depend on your requirments. |
| 5.Visor               | Flat                                                                                 | Soft or Hard Pre-curved                                                                                                                                                               |
| 6.Color               | Custom color                                                                         | Standard color available(special colors available on request, based on pantone color card)                                                                                            |
| 7.Size                | 58cm                                                                                 | Normally,48cm-55cm for kids,56cm-60cm for adults                                                                                                                                      |
| 8.Logo                | 3D<br>embroidery                                                                     | Printing, Heat transfer printing, Applique Embroidery, 3D embroidery leather patch, woven patch, metal patch, felt applique etc.                                                      |
| 9.MOQ                 | 25pcs/color/design                                                                   |                                                                                                                                                                                       |
| 10.Carton<br>Size     | 62cm*48cm*36cm                                                                       |                                                                                                                                                                                       |
| 11.Packing            | 25pcs/polybag/inner box,4 inner boxes/carton,100pcs/carton                           |                                                                                                                                                                                       |
|                       | 20" Container can contain 60,000pcs approximately                                    |                                                                                                                                                                                       |
|                       | 40" Container can contain 12,000pcs approximately                                    |                                                                                                                                                                                       |
|                       | 40" High Container can contain 13,000pcs approximately                               |                                                                                                                                                                                       |
| 12.Price<br>Term      | FOB                                                                                  | Basic price offer depends on final cap's quantity and quality                                                                                                                         |
| 13.Shipping<br>Method | By sea or by air or express                                                          |                                                                                                                                                                                       |
| 14.Payment<br>Terms   | T/T,L/C,Western Union,Paypal etc.                                                    |                                                                                                                                                                                       |
| 15.Sample<br>time     | 4~7 days after we receive your sample fee                                            |                                                                                                                                                                                       |
| 16.Sample<br>fee      | USD 30-50\$ for per piece. we will return the sample fee to you once you place order |                                                                                                                                                                                       |