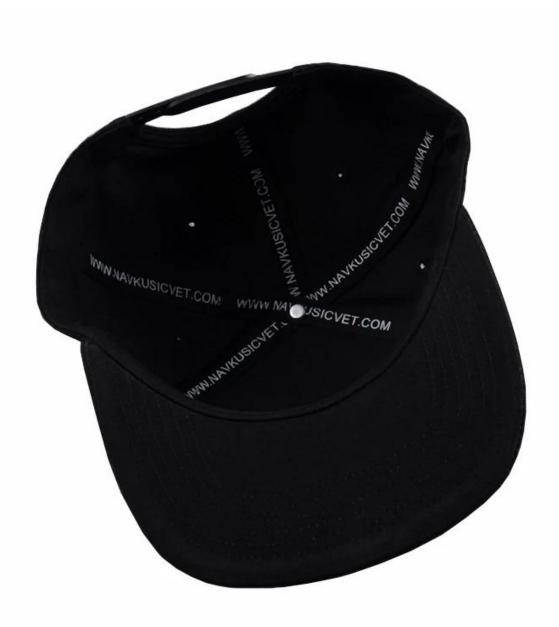

F:We focus on making young, fashionable, street style <a href="custom embroidery snapback hats wholesale">custom embroidery snapback hats wholesale</a> and clothes.

A:So caps we made are much fashion and sell well.

B:Our hats look nice, beautiful & eye-catching.

E:See, one customer said our design is much distinctive and the most ashionable he ever seen in last year's Magic Show of Las Vegas.

| Item                  | content                                                                              | optional                                                                                                                                                                              |
|-----------------------|--------------------------------------------------------------------------------------|---------------------------------------------------------------------------------------------------------------------------------------------------------------------------------------|
| 1.Product<br>Name     | custom embroidered snapback hats wholesale, design your own snapback cap china       |                                                                                                                                                                                       |
| 2.Shape               | constructed                                                                          | Unconstructed or any other design or shape                                                                                                                                            |
| 3.Material            | custom                                                                               | Other material: BIO-washed cotton, heavy weight brushed cotton, pigment dyed, Canvas, Polyester, Acrylic and etc                                                                      |
| 4.Back<br>Closure     | custom                                                                               | leather back strap with brass, plastic buckle, metal buckle, elastic, self-fabric back strap with metal buckle etc. And other kinds of back strap closure depend on your requirments. |
| 5.Visor               | Flat                                                                                 | Soft or Hard Pre-curved                                                                                                                                                               |
| 6.Color               | Custom color                                                                         | Standard color available(special colors available on request, based on pantone color card)                                                                                            |
| 7.Size                | 58cm                                                                                 | Normally,48cm-55cm for kids,56cm-60cm for adults                                                                                                                                      |
| 8.Logo                | 3D<br>embroidery                                                                     | Printing, Heat transfer printing, Applique Embroidery, 3D embroidery leather patch, woven patch, metal patch, felt applique etc.                                                      |
| 9.MOQ                 | 25pcs/color/design                                                                   |                                                                                                                                                                                       |
| 10.Carton<br>Size     | 62cm*48cm*36cm                                                                       |                                                                                                                                                                                       |
| 11.Packing            | 25pcs/polybag/inner box,4 inner boxes/carton,100pcs/carton                           |                                                                                                                                                                                       |
|                       | 20" Container can contain 60,000pcs approximately                                    |                                                                                                                                                                                       |
|                       | 40" Container can contain 12,000pcs approximately                                    |                                                                                                                                                                                       |
|                       | 40" High Container can contain 13,000pcs approximately                               |                                                                                                                                                                                       |
| 12.Price<br>Term      | FOB                                                                                  | Basic price offer depends on final cap's quantity and quality                                                                                                                         |
| 13.Shipping<br>Method | By sea or by air or express                                                          |                                                                                                                                                                                       |
| 14.Payment<br>Terms   | T/T,L/C,Western Union,Paypal etc.                                                    |                                                                                                                                                                                       |
| 15.Sample<br>time     | 4~7 days after we receive your sample fee                                            |                                                                                                                                                                                       |
| 16.Sample<br>fee      | USD 30-50\$ for per piece. we will return the sample fee to you once you place order |                                                                                                                                                                                       |