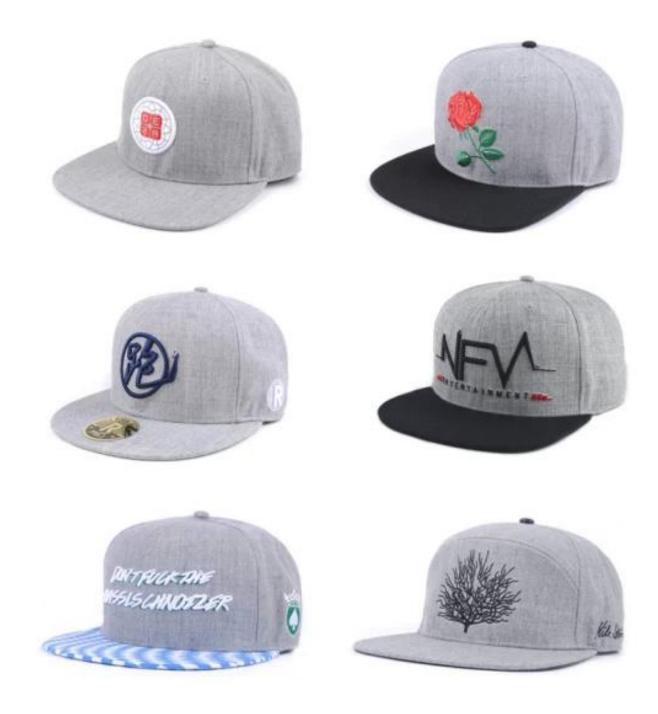

|
| 15.Sample<br>time     | 4~7 days after we receive your sample fee                                            |                                                                                                                                                                                       |
| 16.Sample<br>fee      | USD 30-50\$ for per piece. we will return the sample fee to you once you place order |                                                                                                                                                                                       |











Other snapback cap(design your own snapback cap china) models you may like



## **ABOUT US**



#### **COMPANY PROFILE**

Aung Crown Caps & Hats Industrial Ltd is one of the fastest growing manufacturers in hat chain. We focus on street style hat chain, such as snapback, 5 panels, baseballhats, knitted hats, and named just less.with years' experiences in hats producing, we also have distinctive view on the international trends, which will definitely help you in construction of designing.

It is our promise to offer our clients excellent service with competative price, high quality and punctual delivery time to get mutualbenefits together.



#### OUR FINAL GOAL

Sticking to build a harmony atmosphere with customers and help expand their brands.

#### **OUR TEAM**

Mestering professional knowledge of caps production, being good at english understanding, a passiona