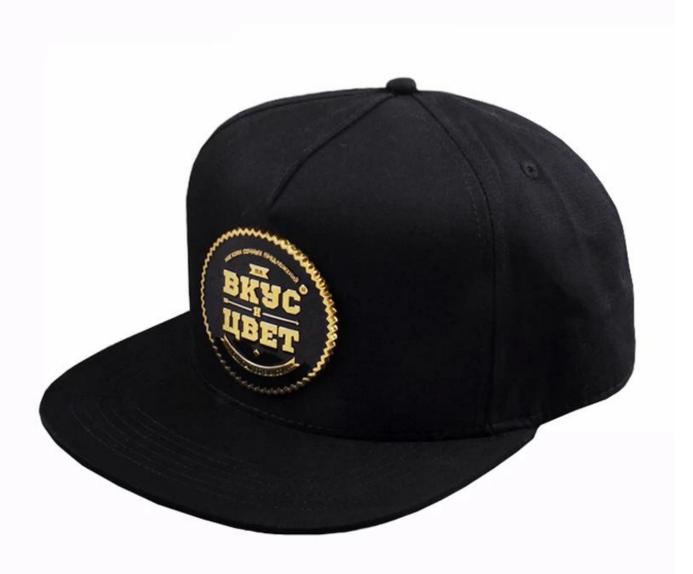

F:We focus on making young, fashionable, street style <a href="custom embroidery snapback hats wholesale">custom embroidery snapback hats wholesale</a> and clothes.

A:So caps we made are much fashion and sell well.

B:Our hats look nice, beautiful & eye-catching.

E:See, one customer said our design is much distinctive and the most ashionable he ever seen in last year's Magic Show of Las Vegas.

| Item                  | content                                                                              | optional                                                                                                                                                                              |
|-----------------------|--------------------------------------------------------------------------------------|---------------------------------------------------------------------------------------------------------------------------------------------------------------------------------------|
| 1.Product<br>Name     | custom embroidered snapback hats wholesale, design your own snapback cap china       |                                                                                                                                                                                       |
| 2.Shape               | constructed                                                                          | Unconstructed or any other design or shape                                                                                                                                            |
| 3.Material            | custom                                                                               | Other material: BIO-washed cotton, heavy weight brushed cotton, pigment dyed, Canvas, Polyester, Acrylic and etc                                                                      |
| 4.Back<br>Closure     | custom                                                                               | leather back strap with brass, plastic buckle, metal buckle, elastic, self-fabric back strap with metal buckle etc. And other kinds of back strap closure depend on your requirments. |
| 5.Visor               | Flat                                                                                 | Soft or Hard Pre-curved                                                                                                                                                               |
| 6.Color               | Custom color                                                                         | Standard color available(special colors available on request, based on pantone color card)                                                                                            |
| 7.Size                | 58cm                                                                                 | Normally,48cm-55cm for kids,56cm-60cm for adults                                                                                                                                      |
| 8.Logo                | 3D<br>embroidery                                                                     | Printing, Heat transfer printing, Applique Embroidery, 3D embroidery leather patch, woven patch, metal patch, felt applique etc.                                                      |
| 9.MOQ                 | 25pcs/color/design                                                                   |                                                                                                                                                                                       |
| 10.Carton<br>Size     | 62cm*48cm*36cm                                                                       |                                                                                                                                                                                       |
| 11.Packing            | 25pcs/polybag/inner box,4 inner boxes/carton,100pcs/carton                           |                                                                                                                                                                                       |
|                       | 20" Container can contain 60,000pcs approximately                                    |                                                                                                                                                                                       |
|                       | 40" Container can contain 12,000pcs approximately                                    |                                                                                                                                                                                       |
|                       | 40" High Container can contain 13,000pcs approximately                               |                                                                                                                                                                                       |
| 12.Price<br>Term      | FOB                                                                                  | Basic price offer depends on final cap's quantity and quality                                                                                                                         |
| 13.Shipping<br>Method | By sea or by air or express                                                          |                                                                                                                                                                                       |
| 14.Payment<br>Terms   | T/T,L/C,Western Union,Paypal etc.                                                    |                                                                                                                                                                                       |
| 15.Sample<br>time     | 4~7 days after we receive your sample fee                                            |                                                                                                                                                                                       |
| 16.Sample<br>fee      | USD 30-50\$ for per piece. we will return the sample fee to you once you place order |                                                                                                                                                                                       |