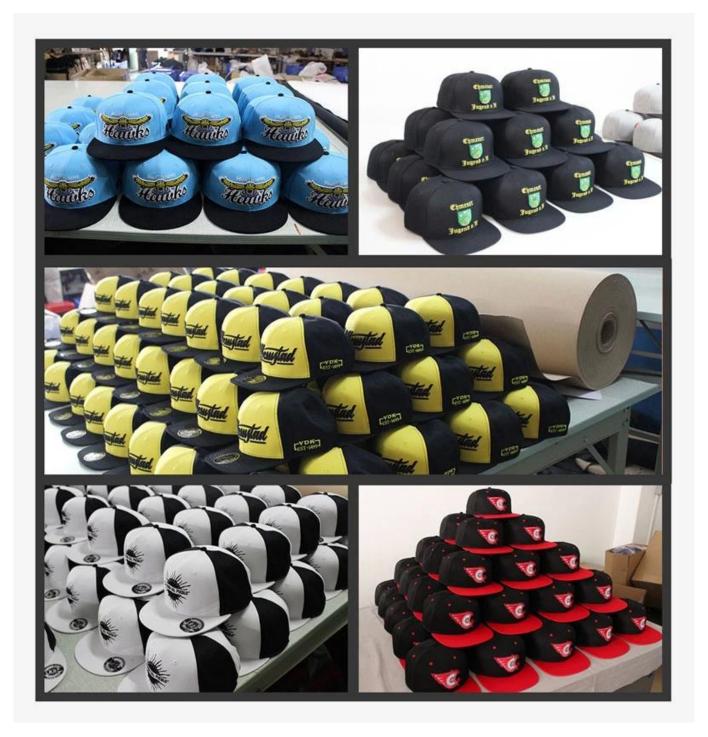

## OUR PRODUCTION

Owning more than 162 workers with 7 workers from purchasing, tailoring, sewing, embroidery, QC to final packing department, our productivity can be as high as 260000 pcs per month.

## OUR PRODUCTS

Neat and vivid embroidery shows your logo brand outstanding, variety of logo doing methods to make sure your caps special, skilled craftmanship makes your caps looks like artwork.