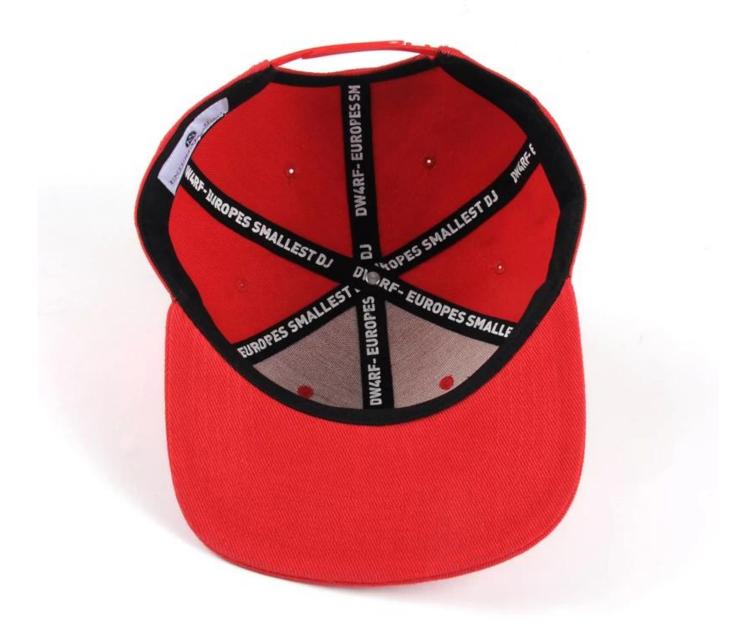

3: venting holes on both sides

4: The person who works in the hat-like room uses imported machines and needles, and the hats are made with exquisite workmanship and tight needlework.

5: The sweat band is pure cotton, and it is comfortable to wear on the head.

6: The cap is sandwiched with imported non-woven fabric, the cap is not soft, but it is not quite, the details determine the quality.

7: There is a special inner bag, the outer box is equipped with a stiff carton, and the hat is not deformed.