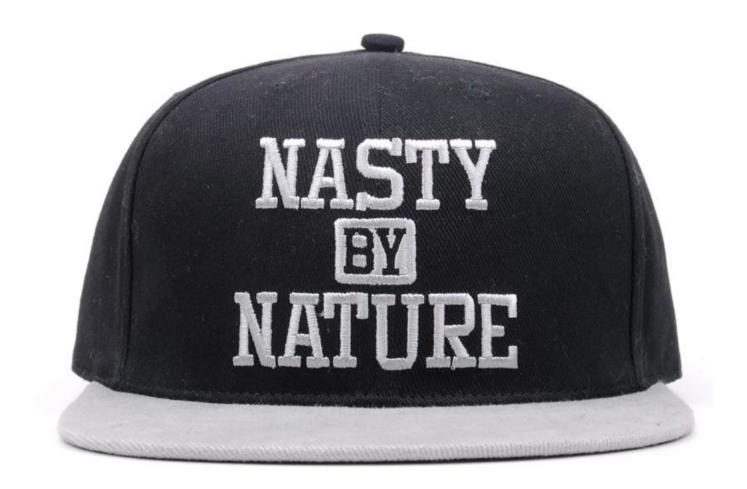

#### 1). Material: 100% acrylic custom embroidered snapback hats

- 2). Size: 56-62cm.
- 3). Colour: as per your design.
- 4). MOQ: []] pieces
- 5). Package: 12 pcs/polybag, 144 pcs/cton
- 6). Supply ability: 500, 000 pcs/month
- 7). Payment: T/T; Paypal
- 8). Sample time: 3-5 days after received sample fee.
- 9). Lead time: 3-4 weeks after pp sample confirmed.
- 10). Port: FOB Shenzhen
- 11). Product advantage: high quality; timely delivery; competitive price; better servcie

12). History: more than  $\square$  years experience in manufacturing caps. Quality of products can be guaranteed.

13). Main export market: Wertern Europe, South America, North America, Australia