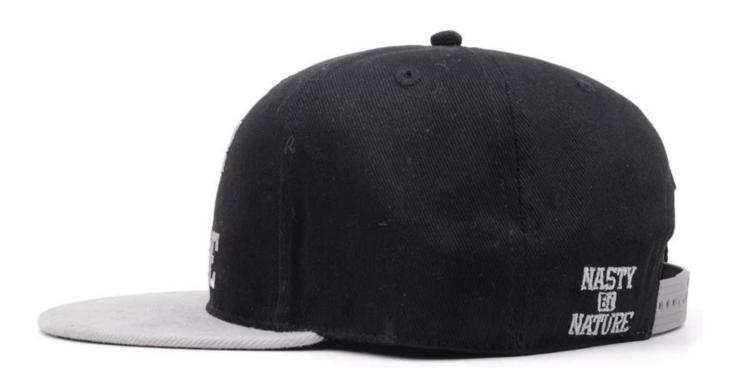

#### 1). Material: 100% acrylic custom embroidered snapback hats

- 2). Size: 56-62cm.
- 3). Colour: as per your design.
- 4). MOQ: []] pieces
- 5). Package: 12 pcs/polybag, 144 pcs/cton
- 6). Supply ability: 500, 000 pcs/month
- 7). Payment: T/T; Paypal
- 8). Sample time: 3-5 days after received sample fee.
- 9). Lead time: 3-4 weeks after pp sample confirmed.
- 10). Port: FOB Shenzhen
- 11). Product advantage: high quality; timely delivery; competitive price; better servcie

12). History: more than  $\square$  years experience in manufacturing caps. Quality of products can be guaranteed.

13). Main export market: Wertern Europe, South America, North America, Australia