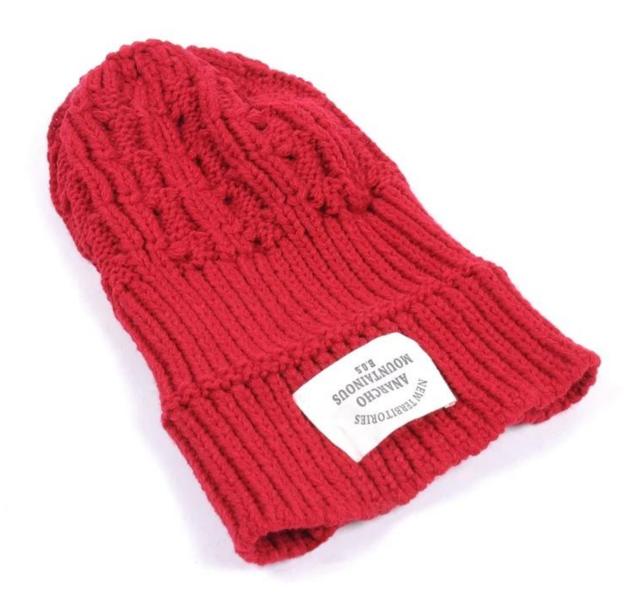

| Product name | custom embroidered beanie hats, custom beanie wholesale                                                    |
|--------------|------------------------------------------------------------------------------------------------------------|
| Item         | custom beanie hat                                                                                          |
| Material     | Acrylic, wool, cotton, melton or printed fabric etc.                                                       |
| Color        | Royal blue, grape, navy, orange, white, grey, black, khaki, green, yellow, forest, mustard, charcoal, etc. |
|              | One color, two toned crown / brim colors, or as your request.                                              |
| Size         | Can be customized according to specific requests.                                                          |
| Logo         | Embroidery, 3D embroidery, Printing, Woven label, metal logo, appliqué etc.                                |
| Features     | Pompom, brim, Folded, Headphones, earflaps                                                                 |
| MOQ          | 100pcs per style per color.                                                                                |
| Productivity | 400,000pcs each month                                                                                      |
| Service      | OEM service. Your design and artwork is warmly welcome                                                     |
| Sample time  | 5~7 days for common style                                                                                  |
| Accessories  | Label, printed tapping, tag, sticker, bar code, single bag, box, etc.                                      |