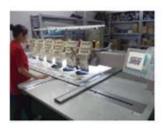

**COTTON TWILL** 

Cotton fabric woven with diagonal parallel ridges

POLY-TWILL

Polyester fabric woven with diagonal parallel ridges

Cutting bed

Sewing Machine

**Embroidering Machine** 

Scalding Machine