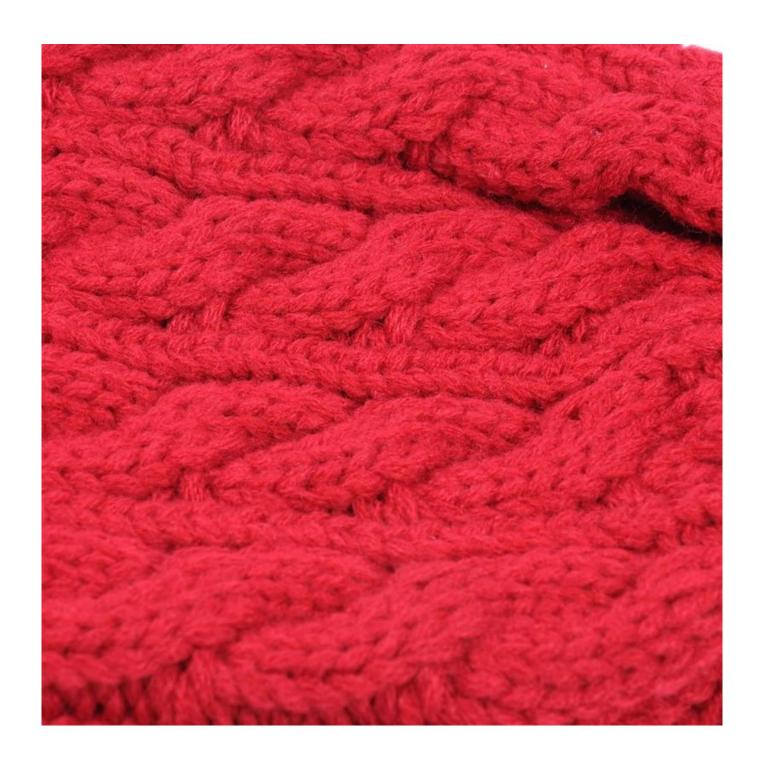

product description

COTTON CANVAS

Strong, rough, tightly woven cotton fabric

MELTON WOOL

Fine, soft, curly fabric with a distinct texture, look and feel

NYLON

Tough lightweight synthetic fiber based fabric, durable and flexible