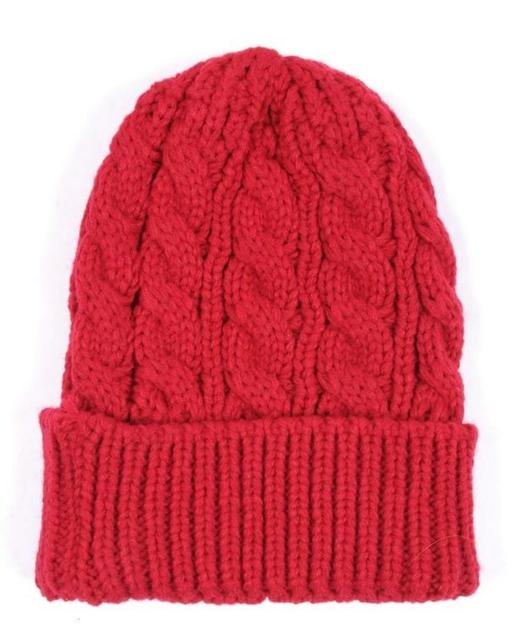

| Product name | custom embroidered beanie hats, custom beanie wholesale                                                    |
|--------------|------------------------------------------------------------------------------------------------------------|
| Item         | custom beanie hat                                                                                          |
| Material     | Acrylic, wool, cotton, melton or printed fabric etc.                                                       |
| Color        | Royal blue, grape, navy, orange, white, grey, black, khaki, green, yellow, forest, mustard, charcoal, etc. |
|              | One color, two toned crown / brim colors, or as your request.                                              |
| Size         | Can be customized according to specific requests.                                                          |
| Logo         | Embroidery, 3D embroidery, Printing, Woven label, metal logo, appliqué etc.                                |
| Features     | Pompom, brim, Folded, Headphones, earflaps                                                                 |
| MOQ          | 100pcs per style per color.                                                                                |
| Productivity | 400,000pcs each month                                                                                      |
| Service      | OEM service. Your design and artwork is warmly welcome                                                     |
| Sample time  | 5~7 days for common style                                                                                  |
| Accessories  | Label, printed tapping, tag, sticker, bar code, single bag, box, etc.                                      |