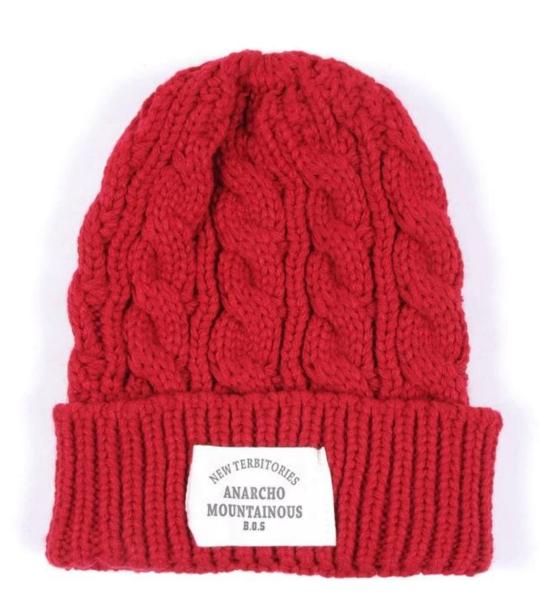

| Product name | custom embroidered beanie hats, custom beanie wholesale                                                    |
|--------------|------------------------------------------------------------------------------------------------------------|
| Item         | custom beanie hat                                                                                          |
| Material     | Acrylic, wool, cotton, melton or printed fabric etc.                                                       |
| Color        | Royal blue, grape, navy, orange, white, grey, black, khaki, green, yellow, forest, mustard, charcoal, etc. |
|              | One color, two toned crown / brim colors, or as your request.                                              |
| Size         | Can be customized according to specific requests.                                                          |
| Logo         | Embroidery, 3D embroidery, Printing, Woven label, metal logo, appliqué etc.                                |
| Features     | Pompom, brim, Folded, Headphones, earflaps                                                                 |
| MOQ          | 100pcs per style per color.                                                                                |
| Productivity | 400,000pcs each month                                                                                      |
| Service      | OEM service. Your design and artwork is warmly welcome                                                     |
| Sample time  | 5~7 days for common style                                                                                  |
| Accessories  | Label, printed tapping, tag, sticker, bar code, single bag, box, etc.                                      |