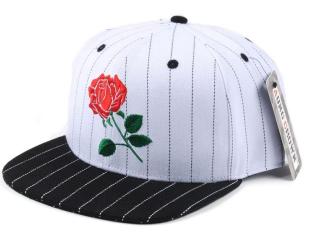

The best 4D embroidery you ever image

The best Stitching work you ever seen

#### Exquisitely contoured hat

- 1: The hat type is tough and smooth.
- 2: Strict structure, fine workmanship

#### Exquisite three-dimensional embroidery process

- 1: Three-dimensional embroidery, the edge line is clear and burr-free
- 2: Double-layer superimposed embroidery technology, exquisite and quality