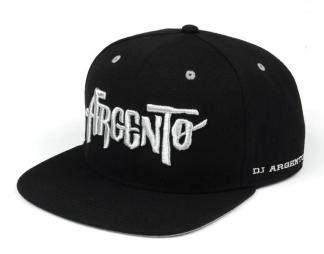

The best 4D embroidery you ever image

The best Stitching work you ever seen

#### Exquisitely contoured hat

- 1: The hat type is tough and smooth.
- 2: Strict structure, fine workmanship

#### Exquisite three-dimensional embroidery process

- 1: Three-dimensional embroidery, the edge line is clear and burr-free
- 2: Double-layer superimposed embroidery technology, exquisite and quality