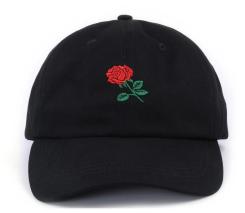

| Item                  | content                                                                              | optional                                                                                                                                                                              |
|-----------------------|--------------------------------------------------------------------------------------|---------------------------------------------------------------------------------------------------------------------------------------------------------------------------------------|
|                       |                                                                                      | upplier china, baseball caps made in china                                                                                                                                            |
| Name                  |                                                                                      |                                                                                                                                                                                       |
| 2.Shape               | constructed                                                                          | Unconstructed or any other design or shape                                                                                                                                            |
| 3.Material            | custom                                                                               | Other material: BIO-washed cotton, heavy weight brushed cotton, pigment dyed, Canvas, Polyester, Acrylic and etc                                                                      |
| 4.Back<br>Closure     | custom                                                                               | leather back strap with brass, plastic buckle, metal buckle, elastic, self-fabric back strap with metal buckle etc. And other kinds of back strap closure depend on your requirments. |
| 5.Visor               | Flat                                                                                 | Soft or Hard Pre-curved                                                                                                                                                               |
| 6.Color               | Custom color                                                                         | Standard color available(special colors available on request, based on pantone color card)                                                                                            |
| 7.Size                | 58cm                                                                                 | Normally,48cm-55cm for kids,56cm-60cm for adults                                                                                                                                      |
| 8.Logo                | 3D embroidery                                                                        | Printing, Heat transfer printing, Applique Embroidery, 3D embroidery leather patch, woven patch, metal patch, felt applique etc.                                                      |
| 9.MOQ                 | 25pcs/color/design                                                                   |                                                                                                                                                                                       |
| 10.Carton<br>Size     | 62cm*48cm*36cm                                                                       |                                                                                                                                                                                       |
| 11.Packing            | 25pcs/polybag/inner box,4 inner boxes/carton,100pcs/carton                           |                                                                                                                                                                                       |
|                       | 20" Container can contain 60,000pcs approximately                                    |                                                                                                                                                                                       |
|                       | 40" Container can contain 12,000pcs approximately                                    |                                                                                                                                                                                       |
|                       | 40" High Container can contain 13,000pcs approximately                               |                                                                                                                                                                                       |
| 12.Price<br>Term      | FOB                                                                                  | Basic price offer depends on final cap's quantity and quality                                                                                                                         |
| 13.Shipping<br>Method | By sea or by air or express                                                          |                                                                                                                                                                                       |
| 14.Payment<br>Terms   | T/T,L/C,Western Union,Paypal etc.                                                    |                                                                                                                                                                                       |
| 15.Sample time        | 4~7 days after we receive your sample fee                                            |                                                                                                                                                                                       |
| 16.Sample<br>fee      | USD 30-50\$ for per piece. we will return the sample fee to you once you place order |                                                                                                                                                                                       |