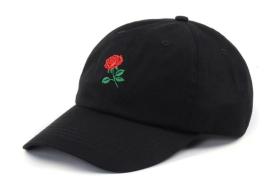

| Item                  | content                                                                              | optional                                                                                                                                                                              |
|-----------------------|--------------------------------------------------------------------------------------|---------------------------------------------------------------------------------------------------------------------------------------------------------------------------------------|
|                       |                                                                                      | upplier china, baseball caps made in china                                                                                                                                            |
| Name                  |                                                                                      |                                                                                                                                                                                       |
| 2.Shape               | constructed                                                                          | Unconstructed or any other design or shape                                                                                                                                            |
| 3.Material            | custom                                                                               | Other material: BIO-washed cotton, heavy weight brushed cotton, pigment dyed, Canvas, Polyester, Acrylic and etc                                                                      |
| 4.Back<br>Closure     | custom                                                                               | leather back strap with brass, plastic buckle, metal buckle, elastic, self-fabric back strap with metal buckle etc. And other kinds of back strap closure depend on your requirments. |
| 5.Visor               | Flat                                                                                 | Soft or Hard Pre-curved                                                                                                                                                               |
| 6.Color               | Custom color                                                                         | Standard color available(special colors available on request, based on pantone color card)                                                                                            |
| 7.Size                | 58cm                                                                                 | Normally,48cm-55cm for kids,56cm-60cm for adults                                                                                                                                      |
| 8.Logo                | 3D embroidery                                                                        | Printing, Heat transfer printing, Applique Embroidery, 3D embroidery leather patch, woven patch, metal patch, felt applique etc.                                                      |
| 9.MOQ                 | 25pcs/color/design                                                                   |                                                                                                                                                                                       |
| 10.Carton<br>Size     | 62cm*48cm*36cm                                                                       |                                                                                                                                                                                       |
| 11.Packing            | 25pcs/polybag/inner box,4 inner boxes/carton,100pcs/carton                           |                                                                                                                                                                                       |
|                       | 20" Container can contain 60,000pcs approximately                                    |                                                                                                                                                                                       |
|                       | 40" Container can contain 12,000pcs approximately                                    |                                                                                                                                                                                       |
|                       | 40" High Container can contain 13,000pcs approximately                               |                                                                                                                                                                                       |
| 12.Price<br>Term      | FOB                                                                                  | Basic price offer depends on final cap's quantity and quality                                                                                                                         |
| 13.Shipping<br>Method | By sea or by air or express                                                          |                                                                                                                                                                                       |
| 14.Payment<br>Terms   | T/T,L/C,Western Union,Paypal etc.                                                    |                                                                                                                                                                                       |
| 15.Sample time        | 4~7 days after we receive your sample fee                                            |                                                                                                                                                                                       |
| 16.Sample<br>fee      | USD 30-50\$ for per piece. we will return the sample fee to you once you place order |                                                                                                                                                                                       |