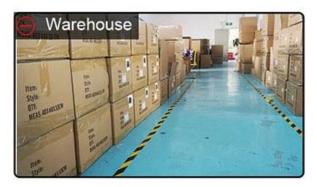

|







# Exquisitely contoured hat(custom caps plain embroidery 5 panels caps design logo)

- 1: The hat type is tough and smooth.
- 2: Strict structure, fine workmanship

#### Made of wool-blend fabric

- 1:20% wool, 80% polyester, wool blend fabric
- 2: It has a better profile. The face is half-feeling, soft, fluffy and elastic.
- 3: The wool-blend fabric has a bright spot in the sunlight and the grain is clearer.

### Exquisite three-dimensional embroidery process

- 1: Three-dimensional embroidery, the edge line is clear and burr-free
- 2: Double-layer superimposed embroidery technology, exquisite and quality

# In-cap brand imprint

Special brand printing and woven labels in the hat will bring you more quality and see the truth in the details.









## **Brand story**

The functional hat "Aungcrown" brand was established in 1998, we analyze different kinds of customers' demands through researching data, focus on customers' experience, redefine the normal hats and create functional hats which are more easy carrying, easy wearing and well-matching.



Company Certification:



Our products are original foreign trade originals, unique styles and exquisite workmanship. Strictly in accordance with the requirements of the European and American markets. All the materials are environmentally friendly and will not harm the skin.

If you want to know more or have any questions feel free to contact us