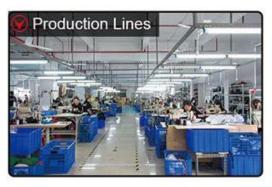

|







# Exquisitely contoured hat(custom caps plain embroidery 5 panels caps design logo)

- 1: The hat type is tough and smooth.
- 2: Strict structure, fine workmanship

#### Made of wool-blend fabric

- 1:20% wool, 80% polyester, wool blend fabric
- 2: It has a better profile. The face is half-feeling, soft, fluffy and elastic.
- 3: The wool-blend fabric has a bright spot in the sunlight and the grain is clearer.

### Exquisite three-dimensional embroidery process

- 1: Three-dimensional embroidery, the edge line is clear and burr-free
- 2: Double-layer superimposed embroidery technology, exquisite and quality

# In-cap brand imprint

Special brand printing and woven labels in the hat will bring you more quality and see the truth in the details.









## **Brand story**

The functional hat "Aungcrown" brand was established in 1998, we analyze different kinds of customers' demands through researching data, focus on customers' experience, redefine the normal hats and create functional hats which are more easy carrying, easy wearing and well-matching.



Company Certification:



Our products are original foreign trade originals, unique styles and exquisite workmanship. Strictly in accordance with the requirements of the European and American markets. All the materials are environmentally friendly and will not harm the skin.

If you want to know more or have any questions feel free to contact us