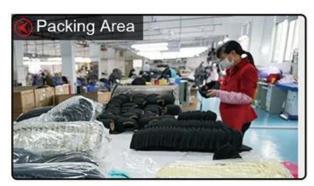

|







# Exquisitely contoured hat(custom caps plain embroidery 5 panels caps design logo)

- 1: The hat type is tough and smooth.
- 2: Strict structure, fine workmanship

#### Made of wool-blend fabric

- 1:20% wool, 80% polyester, wool blend fabric
- 2: It has a better profile. The face is half-feeling, soft, fluffy and elastic.
- 3: The wool-blend fabric has a bright spot in the sunlight and the grain is clearer.

### Exquisite three-dimensional embroidery process

- 1: Three-dimensional embroidery, the edge line is clear and burr-free
- 2: Double-layer superimposed embroidery technology, exquisite and quality

# In-cap brand imprint

Special brand printing and woven labels in the hat will bring you more quality and see the truth in the details.









## **Brand story**

The functional hat "Aungcrown" brand was established in 1998, we analyze different kinds of customers' demands through researching data, focus on customers' experience, redefine the normal hats and create functional hats which are more easy carrying, easy wearing and well-matching.



Company Certification:



Our products are original foreign trade originals, unique styles and exquisite workmanship. Strictly in accordance with the requirements of the European and American markets. All the materials are environmentally friendly and will not harm the skin.

If you want to know more or have any questions feel free to contact us