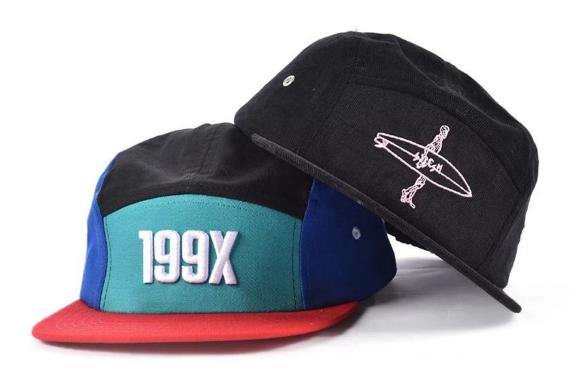

# Exquisitely contoured hat(custom caps plain embroidery 5 panels caps design logo)

- 1: The hat type is tough and smooth.
- 2: Strict structure, fine workmanship

### Exquisite three-dimensional embroidery process

- 1: Three-dimensional embroidery, the edge line is clear and burr-free
- 2: Double-layer superimposed embroidery technology, exquisite and quality