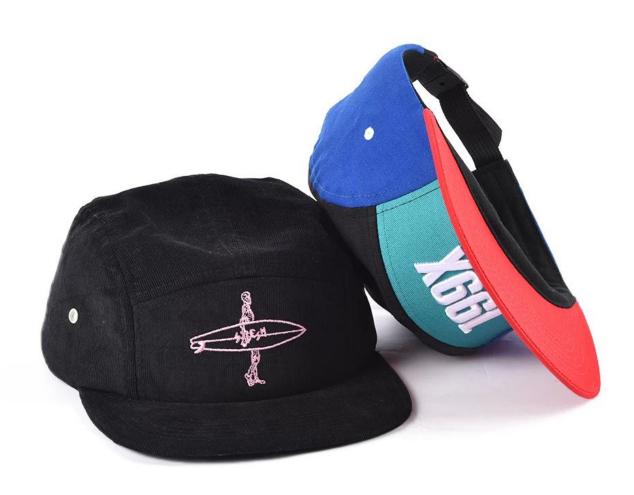

# Exquisitely contoured hat(custom caps plain embroidery 5 panels caps design logo)

- 1: The hat type is tough and smooth.
- 2: Strict structure, fine workmanship

### Exquisite three-dimensional embroidery process

- 1: Three-dimensional embroidery, the edge line is clear and burr-free
- 2: Double-layer superimposed embroidery technology, exquisite and quality