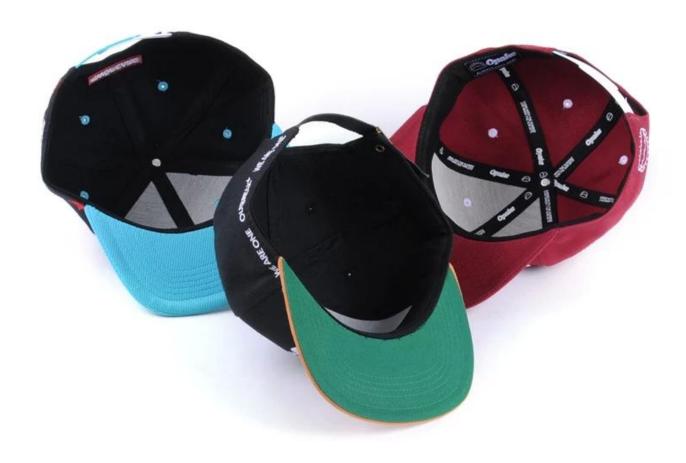

#### First let's listen our customer say about our products:

- 1: The fabric is up to standard, the test is environmentally friendly, non-toxic, does not cause skin allergies and other symptoms, is a high quality cotton material
- 2: Embroidery using imported embroidery machine
- 3: venting holes on both sides
- 4: The person who works in the hat-like room uses imported machines and needles, and the hats are made with exquisite workmanship and tight needlework.
- 5: The sweat band is pure cotton, and it is comfortable to wear on the head.
- 6: The cap is sandwiched with imported non-woven fabric, the cap is not soft, but it is not quite, the details determine the quality.

7: There is a special inner bag, the outer box is equipped with a stiff carton, and the hat is not deformed.

| Item               | content                                                                              | optional                                                                                                                                                                              |
|--------------------|--------------------------------------------------------------------------------------|---------------------------------------------------------------------------------------------------------------------------------------------------------------------------------------|
| 1.Product Name     | custom caps manufacturer, 3d embroidery hats                                         |                                                                                                                                                                                       |
| 2.Shape            | constructed                                                                          | Unconstructed or any other design or shape                                                                                                                                            |
| 3.Material         | custom                                                                               | Other material: BIO-washed cotton, heavy weight brushed cotton, pigment dyed, Canvas, Polyester, Acrylic and etc                                                                      |
| 4.Back Closure     | custom                                                                               | leather back strap with brass, plastic buckle, metal buckle, elastic, self-fabric back strap with metal buckle etc. And other kinds of back strap closure depend on your requirments. |
| 5.Visor            | Flat                                                                                 | Soft or Hard Pre-curved                                                                                                                                                               |
| 6.Color            | Custom color                                                                         | Standard color available(special colors available on request, based on pantone color card)                                                                                            |
| 7.Size             | 58cm                                                                                 | Normally,48cm-55cm for kids,56cm-60cm for adults                                                                                                                                      |
| 8.Logo             | 3D<br>embroidery                                                                     | Printing, Heat transfer printing, Applique Embroidery, 3D embroidery leather patch, woven patch, metal patch, felt applique etc.                                                      |
| 9.MOQ              | 25pcs/color/design                                                                   |                                                                                                                                                                                       |
| 10.Carton Size     | 62cm*48cm*36cm                                                                       |                                                                                                                                                                                       |
| 11.Packing         | 25pcs/polybag/inner box,4 inner boxes/carton,100pcs/carton                           |                                                                                                                                                                                       |
|                    | 20" Container can contain 60,000pcs approximately                                    |                                                                                                                                                                                       |
|                    | 40" Container can contain 12,000pcs approximately                                    |                                                                                                                                                                                       |
|                    | 40" High Container can contain 13,000pcs approximately                               |                                                                                                                                                                                       |
| 12.Price Term      | FOB                                                                                  | Basic price offer depends on final cap's quantity and quality                                                                                                                         |
| 13.Shipping Method | d By sea or by ai                                                                    | r or express                                                                                                                                                                          |
| 14.Payment Terms   | T/T,L/C,Western Union,Paypal etc.                                                    |                                                                                                                                                                                       |
| 15.Sample time     | 4~7 days after we receive your sample fee                                            |                                                                                                                                                                                       |
| 16.Sample fee      | USD 30-50\$ for per piece. we will return the sample fee to you once you place order |                                                                                                                                                                                       |

#### **OUR TEAM**

Mestering professional knowledge of caps production, being good at english understanding, a passionate and patient sales team is helping taking care for your each order specially whatever the order is big or small.