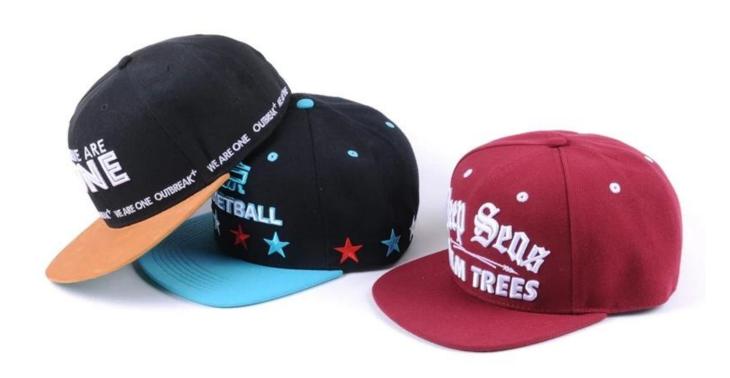

#### First let's listen our customer say about our products:

- 1: The fabric is up to standard, the test is environmentally friendly, non-toxic, does not cause skin allergies and other symptoms, is a high quality cotton material
- 2: Embroidery using imported embroidery machine
- 3: venting holes on both sides
- 4: The person who works in the hat-like room uses imported machines and needles, and the hats are made with exquisite workmanship and tight needlework.
- 5: The sweat band is pure cotton, and it is comfortable to wear on the head.
- 6: The cap is sandwiched with imported non-woven fabric, the cap is not soft, but it is not quite, the details determine the quality.

7: There is a special inner bag, the outer box is equipped with a stiff carton, and the hat is not deformed.

| Item               | content                                                                              | optional                                                                                                                                                                              |
|--------------------|--------------------------------------------------------------------------------------|---------------------------------------------------------------------------------------------------------------------------------------------------------------------------------------|
| 1.Product Name     | custom caps manufacturer, 3d embroidery hats                                         |                                                                                                                                                                                       |
| 2.Shape            | constructed                                                                          | Unconstructed or any other design or shape                                                                                                                                            |
| 3.Material         | custom                                                                               | Other material: BIO-washed cotton, heavy weight brushed cotton, pigment dyed, Canvas, Polyester, Acrylic and etc                                                                      |
| 4.Back Closure     | custom                                                                               | leather back strap with brass, plastic buckle, metal buckle, elastic, self-fabric back strap with metal buckle etc. And other kinds of back strap closure depend on your requirments. |
| 5.Visor            | Flat                                                                                 | Soft or Hard Pre-curved                                                                                                                                                               |
| 6.Color            | Custom color                                                                         | Standard color available(special colors available on request, based on pantone color card)                                                                                            |
| 7.Size             | 58cm                                                                                 | Normally,48cm-55cm for kids,56cm-60cm for adults                                                                                                                                      |
| 8.Logo             | 3D<br>embroidery                                                                     | Printing, Heat transfer printing, Applique Embroidery, 3D embroidery leather patch, woven patch, metal patch, felt applique etc.                                                      |
| 9.MOQ              | 25pcs/color/design                                                                   |                                                                                                                                                                                       |
| 10.Carton Size     | 62cm*48cm*36cm                                                                       |                                                                                                                                                                                       |
| 11.Packing         | 25pcs/polybag/inner box,4 inner boxes/carton,100pcs/carton                           |                                                                                                                                                                                       |
|                    | 20" Container can contain 60,000pcs approximately                                    |                                                                                                                                                                                       |
|                    | 40" Container can contain 12,000pcs approximately                                    |                                                                                                                                                                                       |
|                    | 40" High Container can contain 13,000pcs approximately                               |                                                                                                                                                                                       |
| 12.Price Term      | FOB                                                                                  | Basic price offer depends on final cap's quantity and quality                                                                                                                         |
| 13.Shipping Method | d By sea or by ai                                                                    | r or express                                                                                                                                                                          |
| 14.Payment Terms   | T/T,L/C,Western Union,Paypal etc.                                                    |                                                                                                                                                                                       |
| 15.Sample time     | 4~7 days after we receive your sample fee                                            |                                                                                                                                                                                       |
| 16.Sample fee      | USD 30-50\$ for per piece. we will return the sample fee to you once you place order |                                                                                                                                                                                       |

Other snapback cap(<u>custom caps manufacturer</u>)models you may like