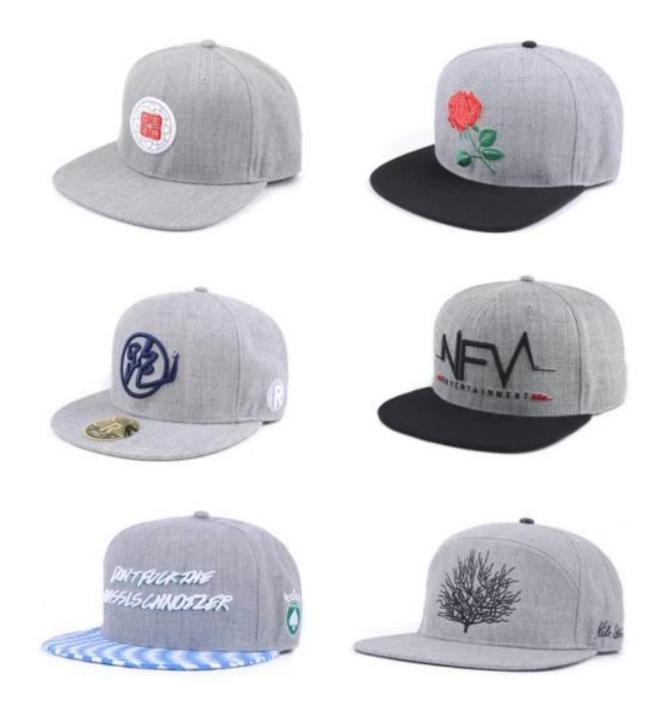

|
| 15.Sample time     | 4~7 days after we receive your sample fee                                            |                                                                                                                                                                                       |
| 16.Sample fee      | USD 30-50\$ for per piece. we will return the sample fee to you once you place order |                                                                                                                                                                                       |







Other snapback cap(<u>custom caps manufacturer</u>)models you may like



# **ABOUT US**



#### **COMPANY PROFILE**

Aung Crown Caps & Hats Industrial Ltd is one of the fastest growing manufacturers in hat chain. We focus on street style hat chain, such as snapback, 5 panels, baseballhats, knitted hats, and named just less.with years' experiences in hats producing, we also have distinctive view on the international trends, which will definitely help you in construction of designing.

It is our promise to offer our clients excellent service with competative price, high quality and punctual delivery time to get mutualbenefits together.



## OUR FINAL GOAL

Sticking to build a harmony atmosphere with customers and help expand their brands.

#### **OUR TEAM**

Mestering professional knowledge of caps production, being good at english understanding, a passionate