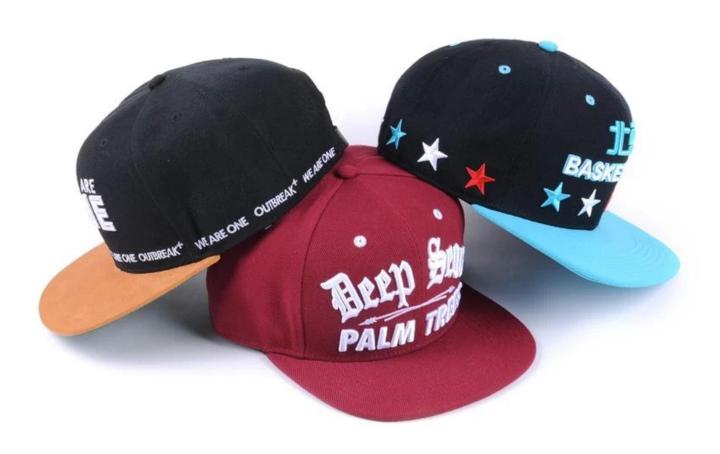

#### First let's listen our customer say about our products:

- 1: The fabric is up to standard, the test is environmentally friendly, non-toxic, does not cause skin allergies and other symptoms, is a high quality cotton material
- 2: Embroidery using imported embroidery machine
- 3: venting holes on both sides
- 4: The person who works in the hat-like room uses imported machines and needles, and the hats are made with exquisite workmanship and tight needlework.
- 5: The sweat band is pure cotton, and it is comfortable to wear on the head.
- 6: The cap is sandwiched with imported non-woven fabric, the cap is not soft, but it is not quite, the details determine the quality.

7: There is a special inner bag, the outer box is equipped with a stiff carton, and the hat is not deformed.

| Item               | content                                                                              | optional                                                                                                                                                                              |
|--------------------|--------------------------------------------------------------------------------------|---------------------------------------------------------------------------------------------------------------------------------------------------------------------------------------|
| 1.Product Name     | custom caps manufacturer, 3d embroidery hats                                         |                                                                                                                                                                                       |
| 2.Shape            | constructed                                                                          | Unconstructed or any other design or shape                                                                                                                                            |
| 3.Material         | custom                                                                               | Other material: BIO-washed cotton, heavy weight brushed cotton, pigment dyed, Canvas, Polyester, Acrylic and etc                                                                      |
| 4.Back Closure     | custom                                                                               | leather back strap with brass, plastic buckle, metal buckle, elastic, self-fabric back strap with metal buckle etc. And other kinds of back strap closure depend on your requirments. |
| 5.Visor            | Flat                                                                                 | Soft or Hard Pre-curved                                                                                                                                                               |
| 6.Color            | Custom color                                                                         | Standard color available(special colors available on request, based on pantone color card)                                                                                            |
| 7.Size             | 58cm                                                                                 | Normally,48cm-55cm for kids,56cm-60cm for adults                                                                                                                                      |
| 8.Logo             | 3D<br>embroidery                                                                     | Printing, Heat transfer printing, Applique Embroidery, 3D embroidery leather patch, woven patch, metal patch, felt applique etc.                                                      |
| 9.MOQ              | 25pcs/color/design                                                                   |                                                                                                                                                                                       |
| 10.Carton Size     | 62cm*48cm*36cm                                                                       |                                                                                                                                                                                       |
| 11.Packing         | 25pcs/polybag/inner box,4 inner boxes/carton,100pcs/carton                           |                                                                                                                                                                                       |
|                    | 20" Container can contain 60,000pcs approximately                                    |                                                                                                                                                                                       |
|                    | 40" Container can contain 12,000pcs approximately                                    |                                                                                                                                                                                       |
|                    | 40" High Container can contain 13,000pcs approximately                               |                                                                                                                                                                                       |
| 12.Price Term      | FOB                                                                                  | Basic price offer depends on final cap's quantity and quality                                                                                                                         |
| 13.Shipping Method | d By sea or by ai                                                                    | r or express                                                                                                                                                                          |
| 14.Payment Terms   | T/T,L/C,Western Union,Paypal etc.                                                    |                                                                                                                                                                                       |
| 15.Sample time     | 4~7 days after we receive your sample fee                                            |                                                                                                                                                                                       |
| 16.Sample fee      | USD 30-50\$ for per piece. we will return the sample fee to you once you place order |                                                                                                                                                                                       |

Other snapback cap(<u>custom caps manufacturer</u>)models you may like