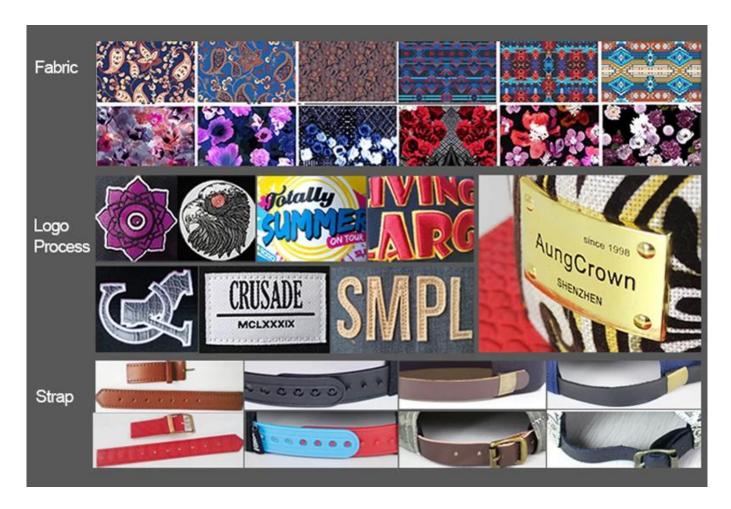

- 25 PIECES MINIMUM PER STYLE
- INTERIOR BRANDED LABEL INCLUDED
- FREE ARTWORK PORTFOLIOS
- 4-6 WEEK TURN AROUNDS
- COMPLETELY CUSTOM FROM THE GROUND UP

you can select your like fabric, logo and straps on your caps, we can desig n and custom the best caps for you