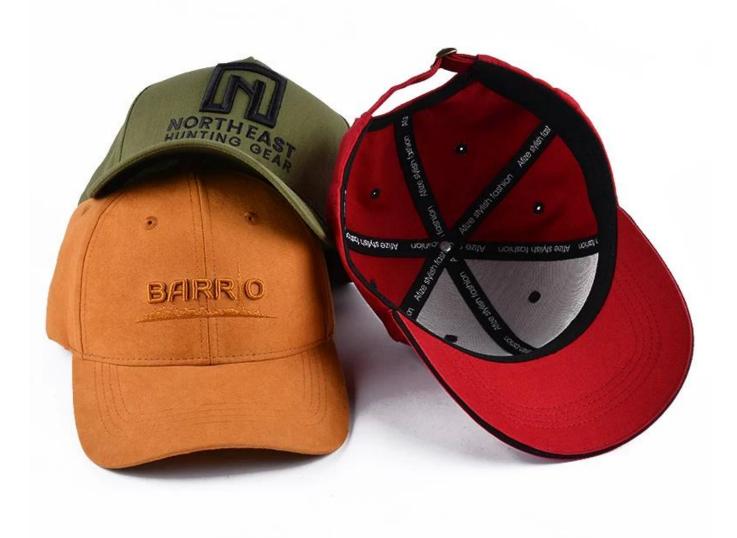

- 25 PIECES MINIMUM PER STYLE
- INTERIOR BRANDED LABEL INCLUDED
- FREE ARTWORK PORTFOLIOS
- 4-6 WEEK TURN AROUNDS
- COMPLETELY CUSTOM FROM THE GROUND UP

you can select your like fabric, logo and straps on your caps, we can desig n and custom the best caps for you