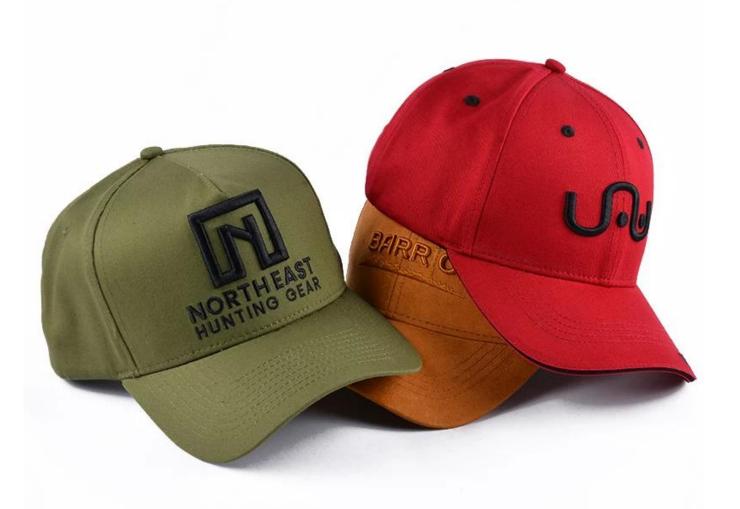

- 25 PIECES MINIMUM PER STYLE
- INTERIOR BRANDED LABEL INCLUDED
- FREE ARTWORK PORTFOLIOS
- 4-6 WEEK TURN AROUNDS
- COMPLETELY CUSTOM FROM THE GROUND UP

you can select your like fabric, logo and straps on your caps, we can desig n and custom the best caps for you