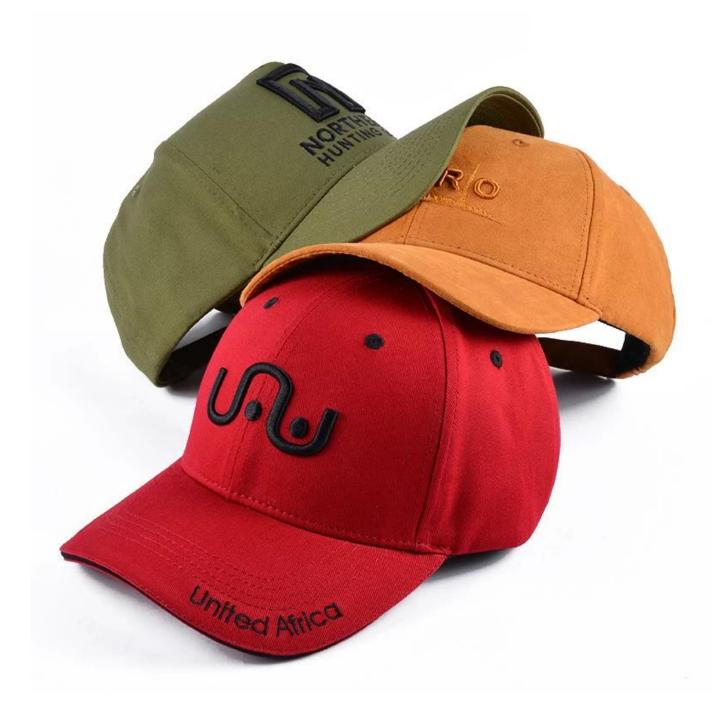

- 25 PIECES MINIMUM PER STYLE
- INTERIOR BRANDED LABEL INCLUDED
- FREE ARTWORK PORTFOLIOS
- 4-6 WEEK TURN AROUNDS
- COMPLETELY CUSTOM FROM THE GROUND UP

you can select your like fabric, logo and straps on your caps, we can desig n and custom the best caps for you