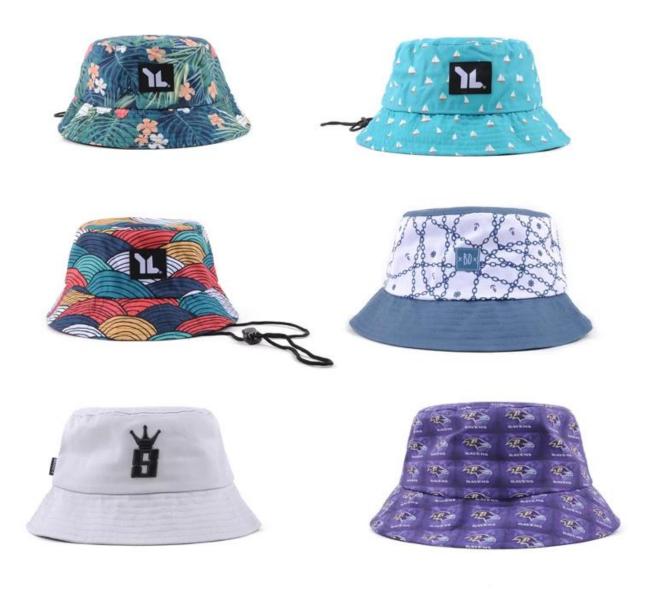

# **About AungCrown**

## The same is the hat, why choose Aungcrown? Want to know why?

cotton

It is made of high-density and high-density combed cotton and flat plain weave. It has excellent elasticity and breathability, and gives the product a good stiffness and feel.

type

Fitted with ergonomic aesthetic structure design, carefully selected excellent fabrics, accessories are just right, the teacher's car board test, and strive to make the version more stereo, not easy to deform.

color

Adopting natural environmental protection printing technology to achieve the European standard environmental protection standards, testing up to 4-5 color fastness, can withstand the test of the spring and summer sun.

## product description







Other bucket hat models you may like



#### **About customization:**

- 1. Our product price is pure clothing price, does not include printing fee. The specific price depends on the quantity you have customized and the content of printing. Please inform us of the style, printing content, printing position and quantity of your choice. We will help you to calculate the custom price and shipping time as quickly as possible.
- 2. We have our own printing workshop, embroidery workshop, etc. The craftsmanship is complete, we will inform you of the most suitable printing process when you receive your printed content.
- 3. Print content as much as possible to provide high-definition images, the clearer, the better the printing effect, too small and unclear to print out the effect is not beautiful enough.
- 4. After the order is place