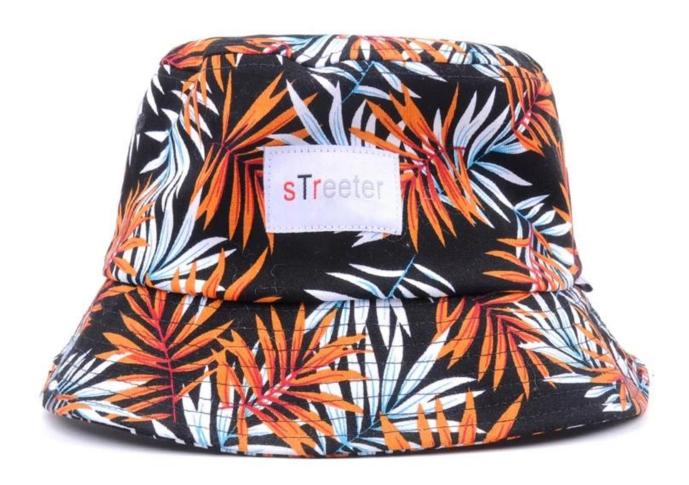

## The same is the hat, why choose Aungcrown? Want to know why?

cotton

It is made of high-density and high-density combed cotton and flat plain weave. It has excellent elasticity and breathability, and gives the product a good stiffness and feel.

type

Fitted with ergonomic aesthetic structure design, carefully selected excellent fabrics, accessories are just right, the teacher's car board test, and strive to make the version more stereo, not easy to deform.

color

Adopting natural environmental protection printing technology to achieve the European standard environmental protection standards, testing up to 4-5 color fastness, can withstand the test of the spring and summer sun.