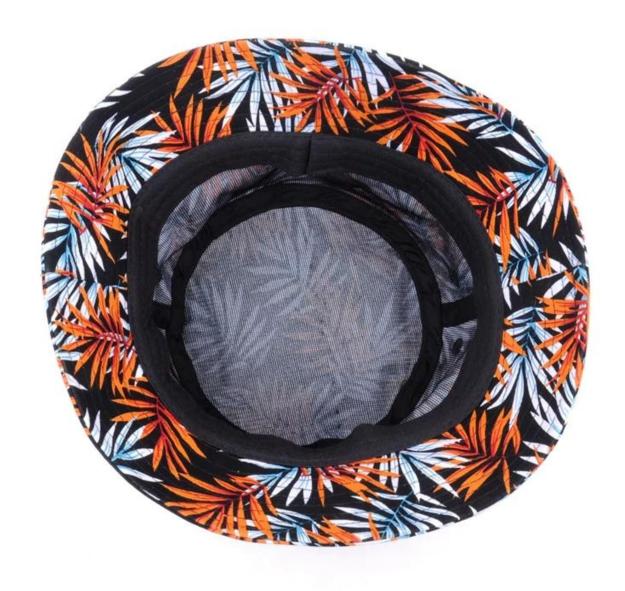

## The same is the hat, why choose Aungcrown? Want to know why?

cotton

It is made of high-density and high-density combed cotton and flat plain weave. It has excellent elasticity and breathability, and gives the product a good stiffness and feel.

type

Fitted with ergonomic aesthetic structure design, carefully selected excellent fabrics, accessories are just right, the teacher's car board test, and strive to make the version more stereo, not easy to deform.

color

Adopting natural environmental protection printing technology to achieve the European standard environmental protection standards, testing up to 4-5 color fastness, can withstand the test of the spring and summer sun.