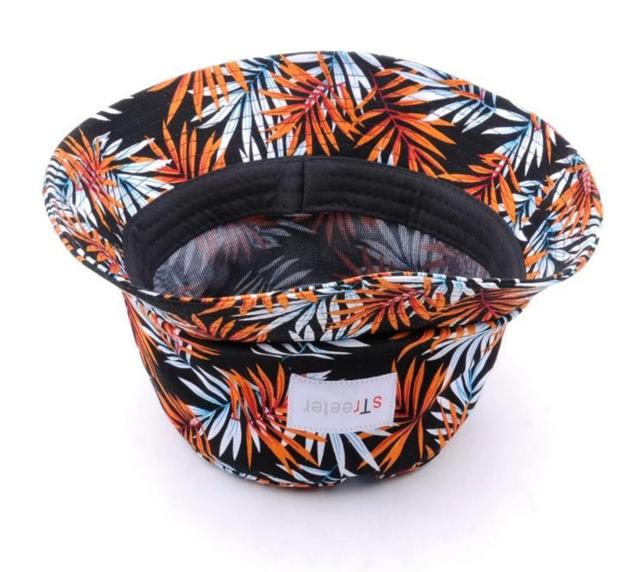

## The same is the hat, why choose Aungcrown? Want to know why?

cotton

It is made of high-density and high-density combed cotton and flat plain weave. It has excellent elasticity and breathability, and gives the product a good stiffness and feel.

type

Fitted with ergonomic aesthetic structure design, carefully selected excellent fabrics, accessories are just right, the teacher's car board test, and strive to make the version more stereo, not easy to deform.

color

Adopting natural environmental protection printing technology to achieve the European standard environmental protection standards, testing up to 4-5 color fastness, can withstand the test of the spring and summer sun.