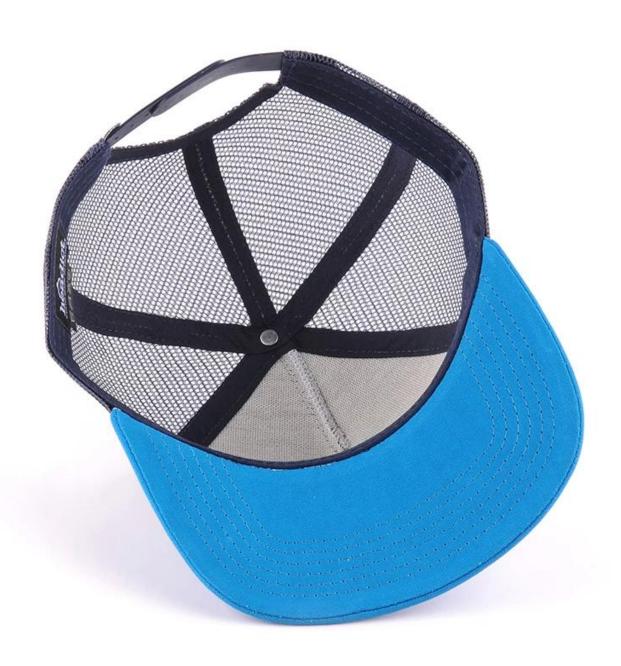

# custom blank acrylic wool trucker caps without logo First let's listen what our customer say about our products.

| 1.Item                  | optional                                                                                                                                                                           |                                                                     |
|-------------------------|------------------------------------------------------------------------------------------------------------------------------------------------------------------------------------|---------------------------------------------------------------------|
| 2.Shape                 | custom blank acrylic wool trucker caps without logo                                                                                                                                |                                                                     |
| 3.Material              | Other material: BIO-washed cotton, heavy weight brushed cotton, pigment dyed, Canvas, Polyester, Acrylic and etc                                                                   |                                                                     |
| 4.Back Closure          | Brass, Plastic, Velcro, Metal buckle, elastic. And any kind of back strap closure                                                                                                  |                                                                     |
| 5.Visor                 | Soft or Hard Pre-curved                                                                                                                                                            |                                                                     |
| 6.Color                 | Solid colors: Forest, Mustard, Charcoal, Royal, Grape, Blue, Orange,<br>White and Khaki, ETC.<br>Two toned crown/bill colors:<br>Khaki/Charcoal, Khaki/Blue, and Khaki/Green, ETC. |                                                                     |
| 7.Size                  | Normally,48cm-55cm for kids,56cm-60cm for adults,                                                                                                                                  |                                                                     |
| 8.Logo                  | Printing, Heat transfer printing, Appliqué Embroidery, 3D embroidery etc.                                                                                                          |                                                                     |
| 9.MOQ                   | 50 pcs                                                                                                                                                                             |                                                                     |
| 11.Packing              | 25pcs/polybag,100pcs/carton                                                                                                                                                        |                                                                     |
|                         | 20" Container can contain 60,000pcs approximately                                                                                                                                  |                                                                     |
|                         | 40" Container can contain 12,000pcs approximately                                                                                                                                  |                                                                     |
|                         | 40" High Container can contain 13,000pcs approximately                                                                                                                             |                                                                     |
| 12.Price Term           | FOB                                                                                                                                                                                | Basic price offer depends on final cap's quantity and quality       |
| 13.Shipping Method      | By sea or by air or express                                                                                                                                                        |                                                                     |
| 14.Payment Terms        | T/T,L/C,Western Union□Paypal.                                                                                                                                                      |                                                                     |
| 15.Sample time          | 4~7 days after we receive your sample fee                                                                                                                                          |                                                                     |
| 16.Sample fee           | USD30 for per piece. we will return the sample fee to you once you place order                                                                                                     |                                                                     |
| 17.Production Lead Time |                                                                                                                                                                                    | 15~20 days approx after your confirmation to pre-production samples |

If you like below hats, please tell the item number to the salesman>>>

Customize your hat with your branding or artwork. Choose from any of the following branding options and get creative with your design.

#### 2.Peaks