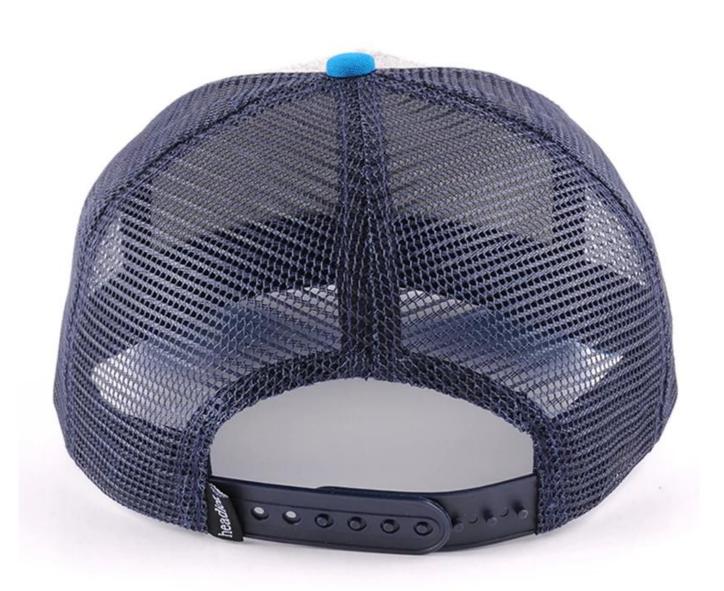

# custom blank acrylic wool trucker caps without logo First let's listen what our customer say about our products.

| 1.Item                  | optional                                                                                                                                                                           |                                                                     |
|-------------------------|------------------------------------------------------------------------------------------------------------------------------------------------------------------------------------|---------------------------------------------------------------------|
| 2.Shape                 | custom blank acrylic wool trucker caps without logo                                                                                                                                |                                                                     |
| 3.Material              | Other material: BIO-washed cotton, heavy weight brushed cotton, pigment dyed, Canvas, Polyester, Acrylic and etc                                                                   |                                                                     |
| 4.Back Closure          | Brass, Plastic, Velcro, Metal buckle, elastic. And any kind of back strap closure                                                                                                  |                                                                     |
| 5.Visor                 | Soft or Hard Pre-curved                                                                                                                                                            |                                                                     |
| 6.Color                 | Solid colors: Forest, Mustard, Charcoal, Royal, Grape, Blue, Orange,<br>White and Khaki, ETC.<br>Two toned crown/bill colors:<br>Khaki/Charcoal, Khaki/Blue, and Khaki/Green, ETC. |                                                                     |
| 7.Size                  | Normally,48cm-55cm for kids,56cm-60cm for adults,                                                                                                                                  |                                                                     |
| 8.Logo                  | Printing, Heat transfer printing, Appliqué Embroidery, 3D embroidery etc.                                                                                                          |                                                                     |
| 9.MOQ                   | 50 pcs                                                                                                                                                                             |                                                                     |
| 11.Packing              | 25pcs/polybag,100pcs/carton                                                                                                                                                        |                                                                     |
|                         | 20" Container can contain 60,000pcs approximately                                                                                                                                  |                                                                     |
|                         | 40" Container can contain 12,000pcs approximately                                                                                                                                  |                                                                     |
|                         | 40" High Container can contain 13,000pcs approximately                                                                                                                             |                                                                     |
| 12.Price Term           | FOB                                                                                                                                                                                | Basic price offer depends on final cap's quantity and quality       |
| 13.Shipping Method      | By sea or by air or express                                                                                                                                                        |                                                                     |
| 14.Payment Terms        | T/T,L/C,Western Union□Paypal.                                                                                                                                                      |                                                                     |
| 15.Sample time          | 4~7 days after we receive your sample fee                                                                                                                                          |                                                                     |
| 16.Sample fee           | USD30 for per piece. we will return the sample fee to you once you place order                                                                                                     |                                                                     |
| 17.Production Lead Time |                                                                                                                                                                                    | 15~20 days approx after your confirmation to pre-production samples |

If you like below hats, please tell the item number to the salesman>>>

Customize your hat with your branding or artwork. Choose from any of the following branding options and get creative with your design.

#### 4.Back Straps