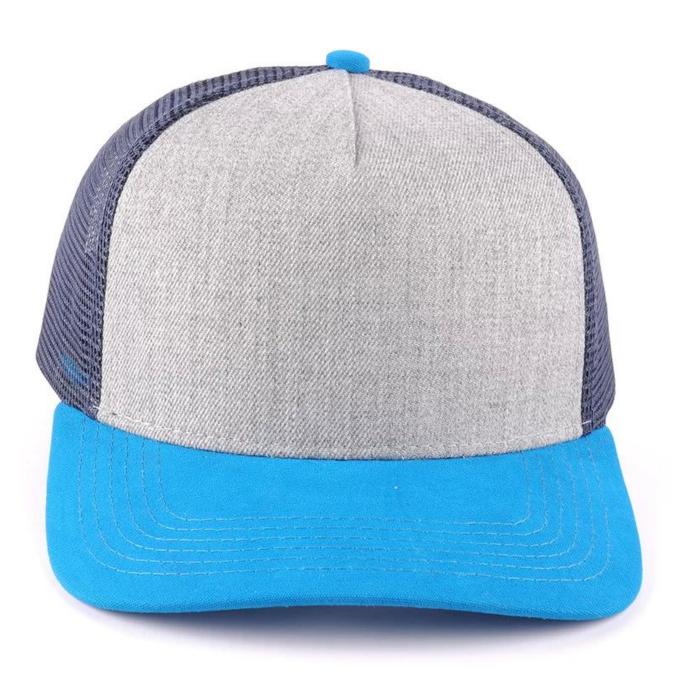

# custom blank acrylic wool trucker caps without logo First let's listen what our customer say about our products.

| 1.Item                  | optional                                                                                                                                                                           |                                                                     |
|-------------------------|------------------------------------------------------------------------------------------------------------------------------------------------------------------------------------|---------------------------------------------------------------------|
| 2.Shape                 | custom blank acrylic wool trucker caps without logo                                                                                                                                |                                                                     |
| 3.Material              | Other material: BIO-washed cotton, heavy weight brushed cotton, pigment dyed, Canvas, Polyester, Acrylic and etc                                                                   |                                                                     |
| 4.Back Closure          | Brass, Plastic, Velcro, Metal buckle, elastic. And any kind of back strap closure                                                                                                  |                                                                     |
| 5.Visor                 | Soft or Hard Pre-curved                                                                                                                                                            |                                                                     |
| 6.Color                 | Solid colors: Forest, Mustard, Charcoal, Royal, Grape, Blue, Orange,<br>White and Khaki, ETC.<br>Two toned crown/bill colors:<br>Khaki/Charcoal, Khaki/Blue, and Khaki/Green, ETC. |                                                                     |
| 7.Size                  | Normally,48cm-55cm for kids,56cm-60cm for adults,                                                                                                                                  |                                                                     |
| 8.Logo                  | Printing, Heat transfer printing, Appliqué Embroidery, 3D embroidery etc.                                                                                                          |                                                                     |
| 9.MOQ                   | 50 pcs                                                                                                                                                                             |                                                                     |
| 11.Packing              | 25pcs/polybag,100pcs/carton                                                                                                                                                        |                                                                     |
|                         | 20" Container can contain 60,000pcs approximately                                                                                                                                  |                                                                     |
|                         | 40" Container can contain 12,000pcs approximately                                                                                                                                  |                                                                     |
|                         | 40" High Container can contain 13,000pcs approximately                                                                                                                             |                                                                     |
| 12.Price Term           | FOB                                                                                                                                                                                | Basic price offer depends on final cap's quantity and quality       |
| 13.Shipping Method      | By sea or by air or express                                                                                                                                                        |                                                                     |
| 14.Payment Terms        | T/T,L/C,Western Union□Paypal.                                                                                                                                                      |                                                                     |
| 15.Sample time          | 4~7 days after we receive your sample fee                                                                                                                                          |                                                                     |
| 16.Sample fee           | USD30 for per piece. we will return the sample fee to you once you place order                                                                                                     |                                                                     |
| 17.Production Lead Time |                                                                                                                                                                                    | 15~20 days approx after your confirmation to pre-production samples |

If you like below hats, please tell the item number to the salesman>>>

Customize your hat with your branding or artwork. Choose from any of the following branding options and get creative with your design.