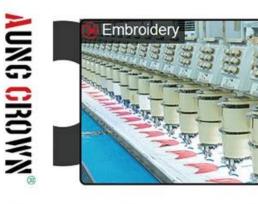

# Exquisite three-dimensional embroidery process

- 1: Three-dimensional embroidery, the edge line is clear and burr-free
- 2: Double-layer superimposed embroidery technology, exquisite and quality