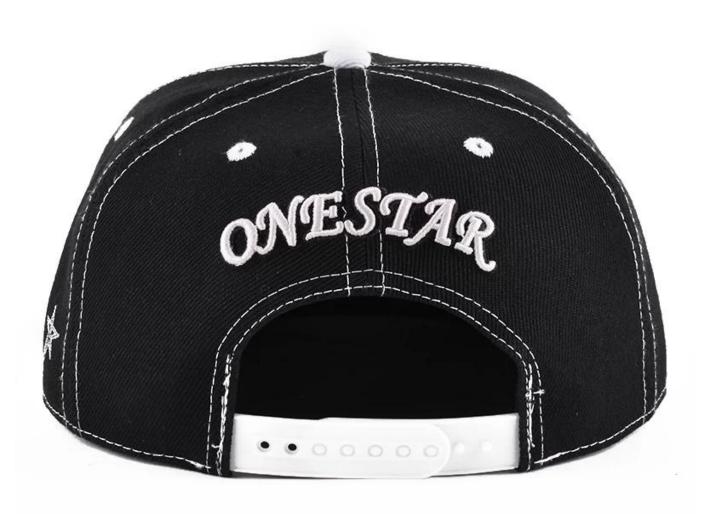

custom black flat brim 3d embroidery snapback hats First let's listen what our customer say about our products.

### **Product Description**

| Item     | custom black flat brim 3d embroidery snapback hats                                                                                        |
|----------|-------------------------------------------------------------------------------------------------------------------------------------------|
| Material | Cotton,brushed cotton,polyester,poly-<br>cotton,acrylic,wool,mesh,nylon,water-proof,etc Other material as<br>perbuyer's demand            |
| Size     | Children (54-56cm), Adult (58-60cm)                                                                                                       |
| Logo     | Embroidery ,patch embroidery, leather label, woven label and printing are all ok, please provide your artwork, picture or original sample |