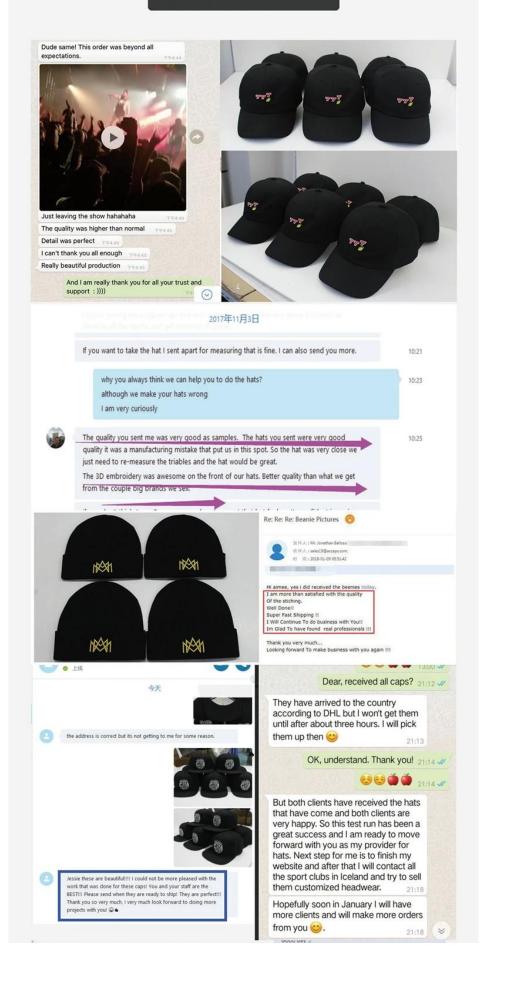

custom black flat brim 3d embroidery snapback hats First let's listen what our customer say about our products.

## **GOOD FEEDBACK**