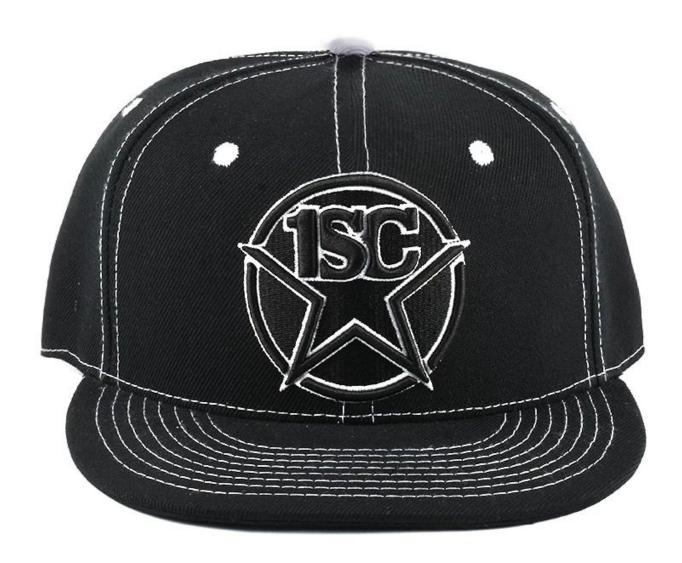

custom black flat brim 3d embroidery snapback hats First let's listen what our customer say about our products.

### **Product Description**

| Item     | custom black flat brim 3d embroidery snapback hats                                                                                        |
|----------|-------------------------------------------------------------------------------------------------------------------------------------------|
| Material | Cotton,brushed cotton,polyester,poly-<br>cotton,acrylic,wool,mesh,nylon,water-proof,etc Other material as<br>perbuyer's demand            |
| Size     | Children (54-56cm), Adult (58-60cm)                                                                                                       |
| Logo     | Embroidery ,patch embroidery, leather label, woven label and printing are all ok, please provide your artwork, picture or original sample |