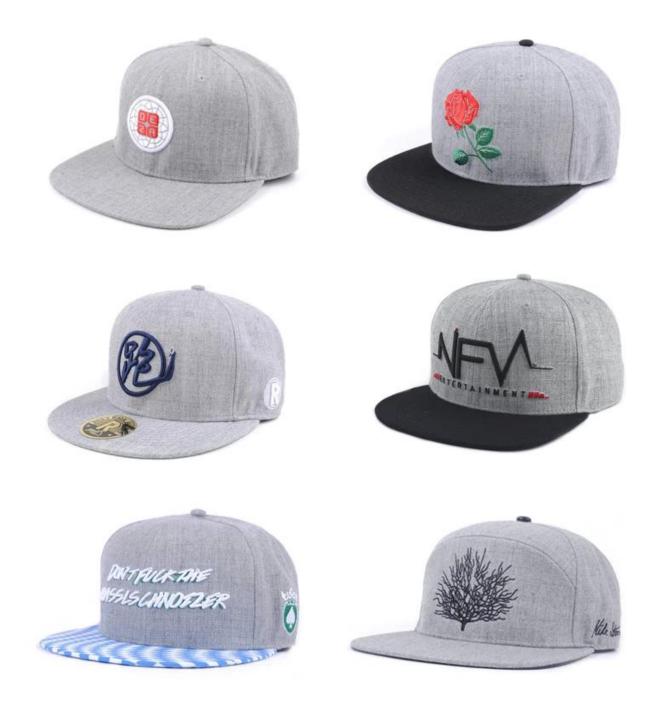

ther material as<br>perbuyer's demand            |
| Size     | Children (54-56cm), Adult (58-60cm)                                                                                                       |
| Logo     | Embroidery ,patch embroidery, leather label, woven label and printing are all ok, please provide your artwork, picture or original sample |

| Color           | Standard color available ,special color based on pantone color card |
|-----------------|---------------------------------------------------------------------|
| Back<br>closure | Brass, Plastic, Metal buckle. Any kind of back strap closure        |
| Sample<br>time  | 3-7 days for sample,10-20 days for production after sample approve  |









More pictures and discount, please CLICK HERE>>>

**Related Products** 



### Our advantage

- ◆Low MOQ:25pcs/color/dsign. It can meet your promotional business very well.
- ◆Fast &cheap Delivery: We have big discount from forwarder.
- ♦ Good service: We treat clients as friend, first-class service and fast response on your inquiry.
- ◆Design Free:We can do the simple design for your cap for free.
- ◆Quality fabric: Healthy for people's skin and environment-friendly.
- ♦ Strong Design Team: Design team is strong enough to develop new products according to customers' sample pictures or artwork.

# **OUR FACTORY**

We have our own assembly lines of making caps&hats.

**AUNG CROWN** 









## **Exhibition**

Every year we attend trade show to introduce our new products,make new connections with our clients and increase our sales. We can learn anything new,keep