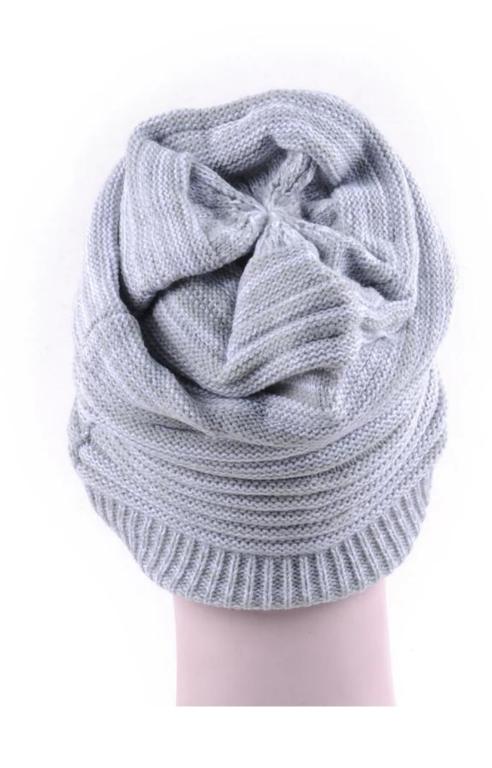

| Product name | custom beanie wholesale,Winter cap custom                                                                  |
|--------------|------------------------------------------------------------------------------------------------------------|
| Item         | custom beanie hat                                                                                          |
| Material     | Acrylic, wool, cotton, melton or printed fabric etc.                                                       |
| Color        | Royal blue, grape, navy, orange, white, grey, black, khaki, green, yellow, forest, mustard, charcoal, etc. |
|              | One color, two toned crown / brim colors, or as your request.                                              |
| Size         | Can be customized according to specific requests.                                                          |
| Logo         | Embroidery, 3D embroidery, Printing, Woven label, metal logo, appliqué etc.                                |
| Features     | Pompom, brim, Folded, Headphones, earflaps                                                                 |
| MOQ          | 100pcs per style per color.                                                                                |
| Productivity | 400,000pcs each month                                                                                      |
| Service      | OEM service. Your design and artwork is warmly welcome                                                     |
| Sample time  | 5~7 days for common style                                                                                  |
| Accessories  | Label, printed tapping, tag, sticker, bar code, single bag, box, etc.                                      |