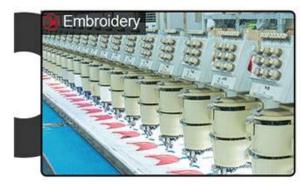

**COTTON TWILL** 

Cotton fabric woven with diagonal parallel ridges

POLY-TWILL

Polyester fabric woven with diagonal parallel ridges

Cutting bed

Sewing Machine

**Embroidering Machine** 

Scalding Machine