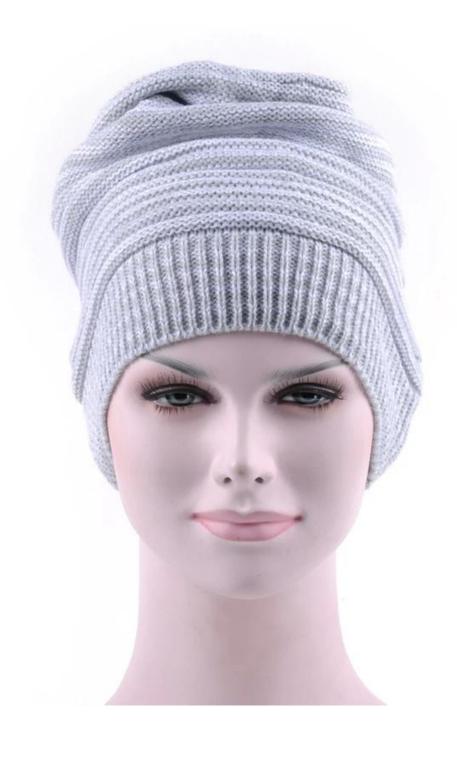

| Product name | custom beanie wholesale,Winter cap custom                                                                  |
|--------------|------------------------------------------------------------------------------------------------------------|
| Item         | custom beanie hat                                                                                          |
| Material     | Acrylic, wool, cotton, melton or printed fabric etc.                                                       |
| Color        | Royal blue, grape, navy, orange, white, grey, black, khaki, green, yellow, forest, mustard, charcoal, etc. |
|              | One color, two toned crown / brim colors, or as your request.                                              |
| Size         | Can be customized according to specific requests.                                                          |
| Logo         | Embroidery, 3D embroidery, Printing, Woven label, metal logo, appliqué etc.                                |
| Features     | Pompom, brim, Folded, Headphones, earflaps                                                                 |
| MOQ          | 100pcs per style per color.                                                                                |
| Productivity | 400,000pcs each month                                                                                      |
| Service      | OEM service. Your design and artwork is warmly welcome                                                     |
| Sample time  | 5~7 days for common style                                                                                  |
| Accessories  | Label, printed tapping, tag, sticker, bar code, single bag, box, etc.                                      |