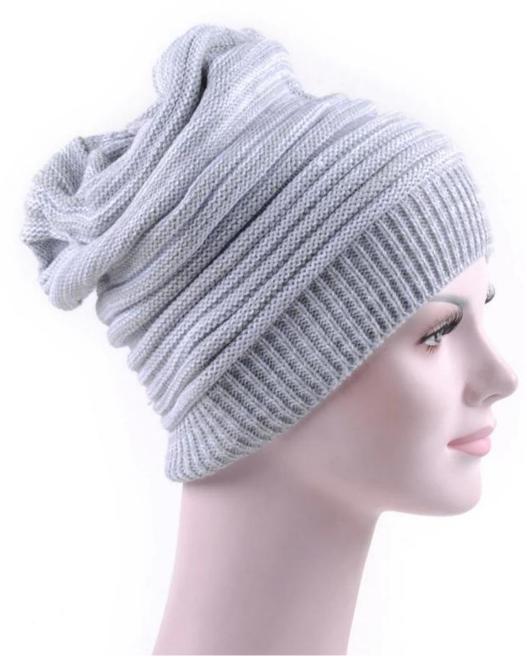

| Product name | custom beanie wholesale,Winter cap custom                                                                  |
|--------------|------------------------------------------------------------------------------------------------------------|
| Item         | custom beanie hat                                                                                          |
| Material     | Acrylic, wool, cotton, melton or printed fabric etc.                                                       |
| Color        | Royal blue, grape, navy, orange, white, grey, black, khaki, green, yellow, forest, mustard, charcoal, etc. |
|              | One color, two toned crown / brim colors, or as your request.                                              |
| Size         | Can be customized according to specific requests.                                                          |
| Logo         | Embroidery, 3D embroidery, Printing, Woven label, metal logo, appliqué etc.                                |
| Features     | Pompom, brim, Folded, Headphones, earflaps                                                                 |
| MOQ          | 100pcs per style per color.                                                                                |
| Productivity | 400,000pcs each month                                                                                      |
| Service      | OEM service. Your design and artwork is warmly welcome                                                     |
| Sample time  | 5~7 days for common style                                                                                  |
| Accessories  | Label, printed tapping, tag, sticker, bar code, single bag, box, etc.                                      |