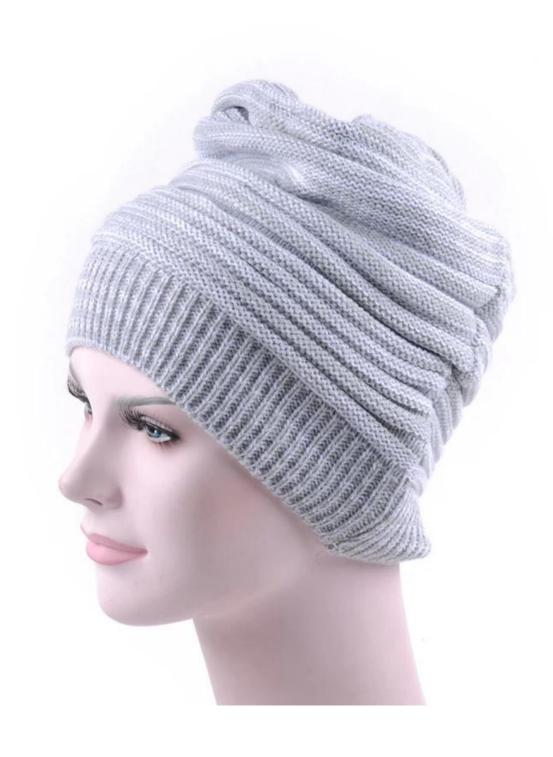

| Product name | custom beanie wholesale,Winter cap custom                                                                  |
|--------------|------------------------------------------------------------------------------------------------------------|
| Item         | custom beanie hat                                                                                          |
| Material     | Acrylic, wool, cotton, melton or printed fabric etc.                                                       |
| Color        | Royal blue, grape, navy, orange, white, grey, black, khaki, green, yellow, forest, mustard, charcoal, etc. |
|              | One color, two toned crown / brim colors, or as your request.                                              |
| Size         | Can be customized according to specific requests.                                                          |
| Logo         | Embroidery, 3D embroidery, Printing, Woven label, metal logo, appliqué etc.                                |
| Features     | Pompom, brim, Folded, Headphones, earflaps                                                                 |
| MOQ          | 100pcs per style per color.                                                                                |
| Productivity | 400,000pcs each month                                                                                      |
| Service      | OEM service. Your design and artwork is warmly welcome                                                     |
| Sample time  | 5~7 days for common style                                                                                  |
| Accessories  | Label, printed tapping, tag, sticker, bar code, single bag, box, etc.                                      |