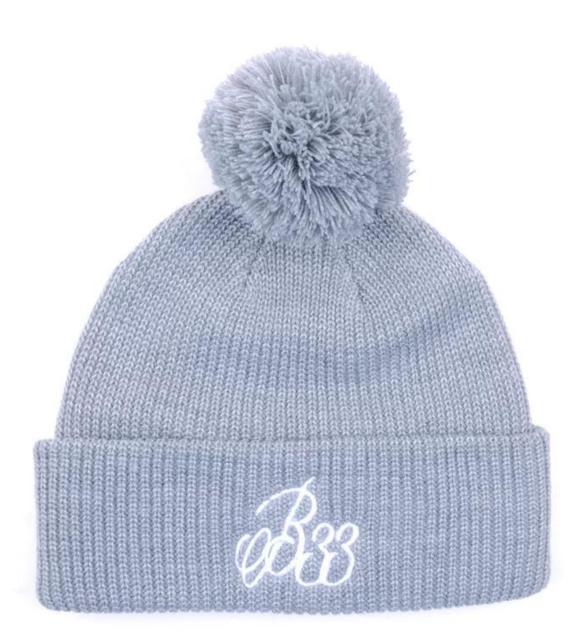

| Product name | custom beanie hats wholesale, custom beanie hats with pom                                                  |
|--------------|------------------------------------------------------------------------------------------------------------|
| Item         | Winter hat                                                                                                 |
| Material     | Acrylic, wool, cotton, melton or printed fabric etc.                                                       |
| Color        | Royal blue, grape, navy, orange, white, grey, black, khaki, green, yellow, forest, mustard, charcoal, etc. |
|              | One color, two toned crown / brim colors, or as your request.                                              |
| Size         | Can be customized according to specific requests.                                                          |
| Logo         | Embroidery, 3D embroidery, Printing, Woven label, metal logo, appliqué etc.                                |
| Features     | Pompom, brim, Folded, Headphones, earflaps                                                                 |
| MOQ          | 100pcs per style per color.                                                                                |
| Productivity | 400,000pcs each month                                                                                      |
| Service      | OEM service. Your design and artwork is warmly welcome                                                     |
| Sample time  | 5~7 days for common style                                                                                  |
| Accessories  | Label, printed tapping, tag, sticker, bar code, single bag, box, etc.                                      |