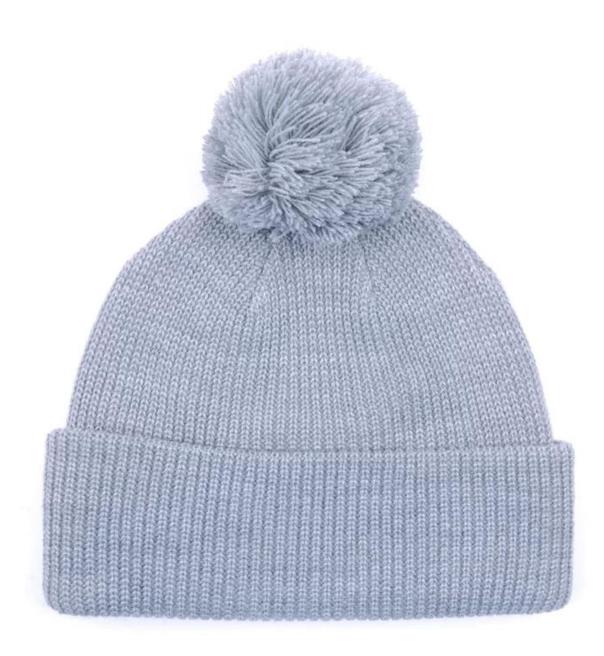

| Product name | custom beanie hats wholesale, custom beanie hats with pom                                                  |
|--------------|------------------------------------------------------------------------------------------------------------|
| Item         | Winter hat                                                                                                 |
| Material     | Acrylic, wool, cotton, melton or printed fabric etc.                                                       |
| Color        | Royal blue, grape, navy, orange, white, grey, black, khaki, green, yellow, forest, mustard, charcoal, etc. |
|              | One color, two toned crown / brim colors, or as your request.                                              |
| Size         | Can be customized according to specific requests.                                                          |
| Logo         | Embroidery, 3D embroidery, Printing, Woven label, metal logo, appliqué etc.                                |
| Features     | Pompom, brim, Folded, Headphones, earflaps                                                                 |
| MOQ          | 100pcs per style per color.                                                                                |
| Productivity | 400,000pcs each month                                                                                      |
| Service      | OEM service. Your design and artwork is warmly welcome                                                     |
| Sample time  | 5~7 days for common style                                                                                  |
| Accessories  | Label, printed tapping, tag, sticker, bar code, single bag, box, etc.                                      |