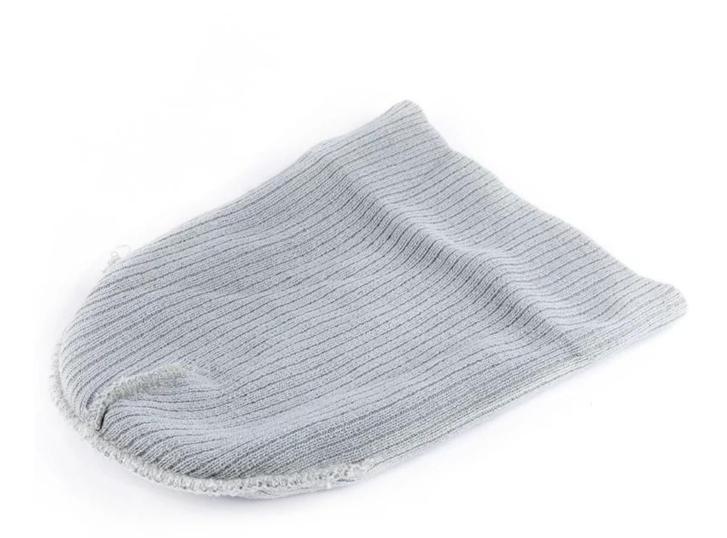

### Overview

| Item           | content                                         | optional                                                                                                                                                                                       |
|----------------|-------------------------------------------------|------------------------------------------------------------------------------------------------------------------------------------------------------------------------------------------------|
| 1.Product Name | Design your custom beanie hats no minimum china |                                                                                                                                                                                                |
| 2.Shape        | constructed                                     | Unconstructed or any other design or shape                                                                                                                                                     |
| 3.Material     | custom                                          | Other material: BIO-washed cotton, heavy<br>weight brushed cotton, pigment dyed, Canvas,<br>Polyester, Acrylic and etc                                                                         |
| 4.Back Closure | custom                                          | leather back strap with brass, plastic buckle,<br>metal buckle, elastic, self-fabric back strap with<br>metal buckle etc. And other kinds of back strap<br>closure depend on your requirments. |
| 5.Color        | Custom color                                    | Standard color available(special colors available<br>on request, based on pantone color card)                                                                                                  |
| 6.Size         | 58cm                                            | Normally,48cm-55cm for kids,56cm-60cm for adults                                                                                                                                               |
| 7.Logo         | custom design                                   | Printing, Heat transfer printing, Applique<br>Embroidery, 3D embroidery leather patch,<br>woven patch, metal patch, felt applique etc.                                                         |

Design your custom beanie hats no minimum china