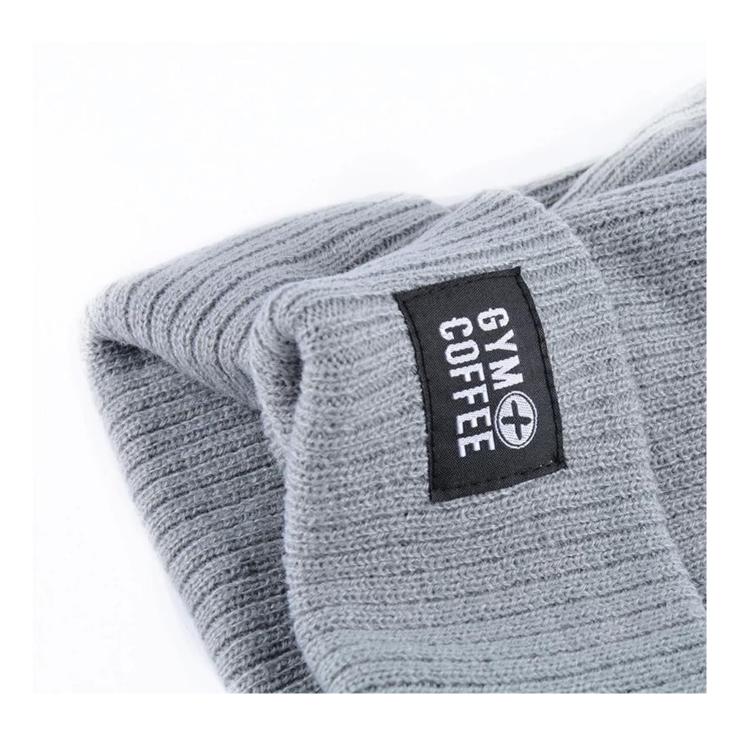

### Overview

| Item           | content                                         | optional                                                                                                                                                                                       |
|----------------|-------------------------------------------------|------------------------------------------------------------------------------------------------------------------------------------------------------------------------------------------------|
| 1.Product Name | Design your custom beanie hats no minimum china |                                                                                                                                                                                                |
| 2.Shape        | constructed                                     | Unconstructed or any other design or shape                                                                                                                                                     |
| 3.Material     | custom                                          | Other material: BIO-washed cotton, heavy<br>weight brushed cotton, pigment dyed, Canvas,<br>Polyester, Acrylic and etc                                                                         |
| 4.Back Closure | custom                                          | leather back strap with brass, plastic buckle,<br>metal buckle, elastic, self-fabric back strap with<br>metal buckle etc. And other kinds of back strap<br>closure depend on your requirments. |
| 5.Color        | Custom color                                    | Standard color available(special colors available<br>on request, based on pantone color card)                                                                                                  |
| 6.Size         | 58cm                                            | Normally,48cm-55cm for kids,56cm-60cm for adults                                                                                                                                               |
| 7.Logo         | custom design                                   | Printing, Heat transfer printing, Applique<br>Embroidery, 3D embroidery leather patch,<br>woven patch, metal patch, felt applique etc.                                                         |

Design your custom beanie hats no minimum china