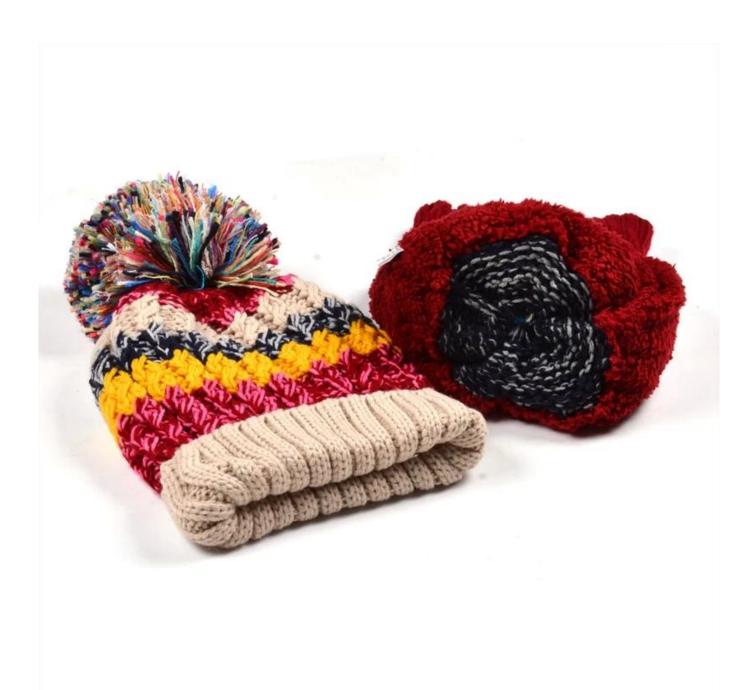

more beanie hats styles, please contact us now

Exquisitely contoured hat(custom beanie hat with pom china)

- 1: The hat type is tough and smooth.
- 2: Strict structure, fine workmanship

#### Made of wool-blend fabric

- 1:20% wool, 80% polyester, wool blend fabric
- 2: It has a better profile. The face is half-feeling, soft, fluffy and elastic.
- 3: The wool-blend fabric has a bright spot in the sunlight and the grain is clearer.