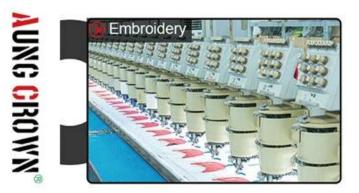

## Exquisite three-dimensional embroidery process

- 1: Three-dimensional embroidery, the edge line is clear and burr-free
- 2: Double-layer superimposed embroidery technology, exquisite and quality