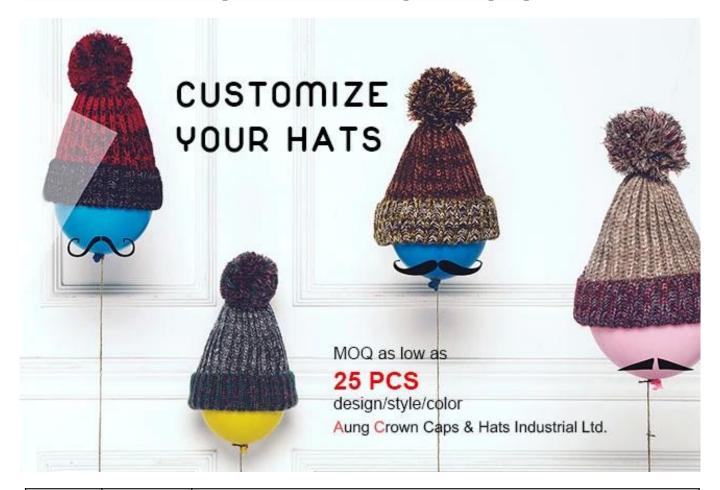

#### custom beanie hat with pom china, custom 5-panel camp cap

| Item              | content                                                    | optional                                                                                                                                                                              |  |
|-------------------|------------------------------------------------------------|---------------------------------------------------------------------------------------------------------------------------------------------------------------------------------------|--|
| 1.Product<br>Name | custom beanie hat with pom china, custom 5-panel camp cap  |                                                                                                                                                                                       |  |
| 2.Shape           | constructed                                                | Unconstructed or any other design or shape                                                                                                                                            |  |
| 3.Material        | custom                                                     | Other material: BIO-washed cotton, heavy weight brushed cotton, pigment dyed, Canvas, Polyester, Acrylic and etc                                                                      |  |
| 4.Back<br>Closure | custom                                                     | leather back strap with brass, plastic buckle, metal buckle, elastic, self-fabric back strap with metal buckle etc. And other kinds of back strap closure depend on your requirments. |  |
| 5.Visor           | Flat                                                       | Soft or Hard Pre-curved                                                                                                                                                               |  |
| 6.Color           | Custom color                                               | Standard color available(special colors available on request, based on pantone color card)                                                                                            |  |
| 7.Size            | 58cm                                                       | Normally,48cm-55cm for kids,56cm-60cm for adults                                                                                                                                      |  |
| 8.Logo            | 3D embroidery                                              | Printing, Heat transfer printing, Applique Embroidery, 3D embroidery leather patch, woven patch, metal patch, felt applique etc.                                                      |  |
| 9.MOQ             | 25pcs/color/design                                         |                                                                                                                                                                                       |  |
| 10.Carton<br>Size | 62cm*48cm*36cm                                             |                                                                                                                                                                                       |  |
| 11.Packing        | 25pcs/polybag/inner box,4 inner boxes/carton,100pcs/carton |                                                                                                                                                                                       |  |
|                   | 20" Container can contain 60,000pcs approximately          |                                                                                                                                                                                       |  |
|                   | 40" Container can contain 12,000pcs approximately          |                                                                                                                                                                                       |  |
|                   | 40" High Container can contain 13,000pcs approximately     |                                                                                                                                                                                       |  |

more beanie hats styles, please contact us now

Exquisitely contoured hat(custom beanie hat with pom china)

- 1: The hat type is tough and smooth.
- 2: Strict structure, fine workmanship