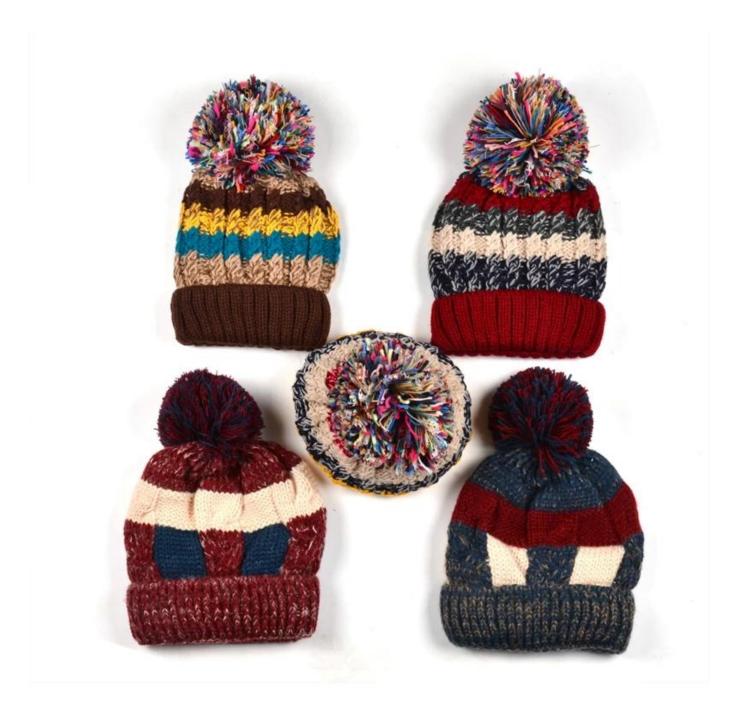

more beanie hats styles, please contact us now

Exquisitely contoured hat(custom beanie hat with pom china)

- 1: The hat type is tough and smooth.
- 2: Strict structure, fine workmanship

#### Made of wool-blend fabric

- 1:20% wool, 80% polyester, wool blend fabric
- 2: It has a better profile. The face is half-feeling, soft, fluffy and elastic.
- 3: The wool-blend fabric has a bright spot in the sunlight and the grain is clearer.