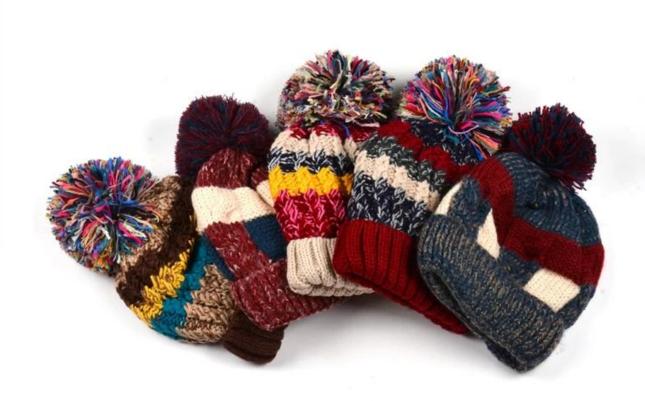

more beanie hats styles, please contact us now

Exquisitely contoured hat(custom beanie hat with pom china)

- 1: The hat type is tough and smooth.
- 2: Strict structure, fine workmanship

#### Made of wool-blend fabric

- 1:20% wool, 80% polyester, wool blend fabric
- 2: It has a better profile. The face is half-feeling, soft, fluffy and elastic.
- 3: The wool-blend fabric has a bright spot in the sunlight and the grain is clearer.