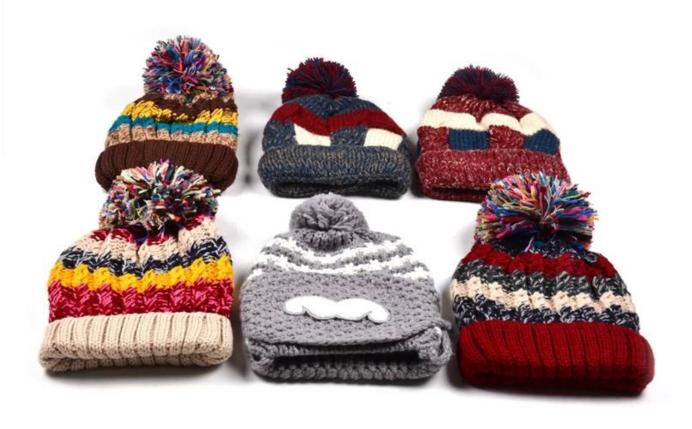

more beanie hats styles, please contact us now

Exquisitely contoured hat(custom beanie hat with pom china)

- 1: The hat type is tough and smooth.
- 2: Strict structure, fine workmanship

#### Made of wool-blend fabric

- 1:20% wool, 80% polyester, wool blend fabric
- 2: It has a better profile. The face is half-feeling, soft, fluffy and elastic.
- 3: The wool-blend fabric has a bright spot in the sunlight and the grain is clearer.