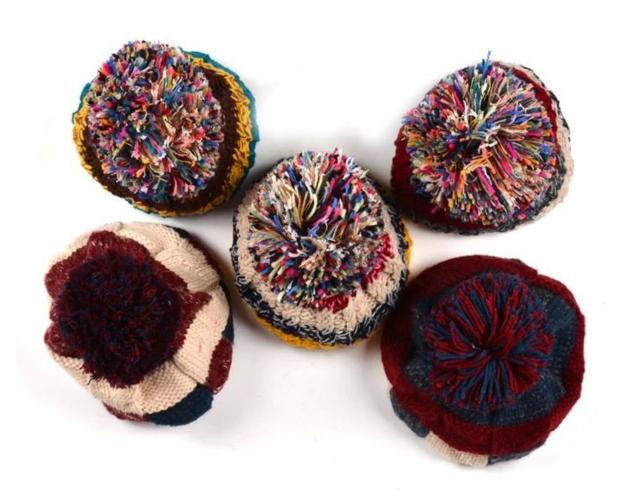

more beanie hats styles, please contact us now

Exquisitely contoured hat(custom beanie hat with pom china)

- 1: The hat type is tough and smooth.
- 2: Strict structure, fine workmanship