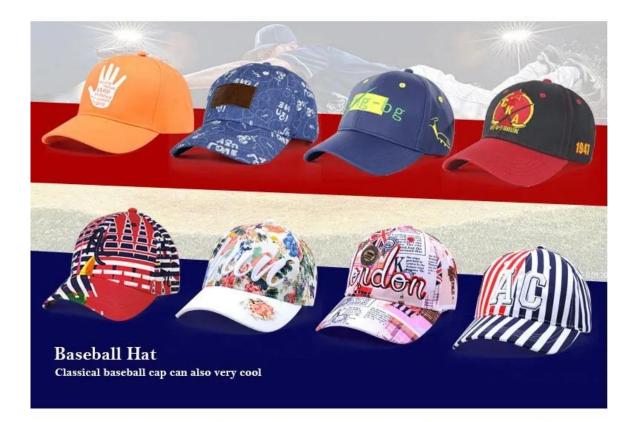

**PRODUCTS IMAGES** 

| Article         | satisfy                        | optional                                                                                                                                                                      |
|-----------------|--------------------------------|-------------------------------------------------------------------------------------------------------------------------------------------------------------------------------|
| 1.Product name  | custom baseball hats with logo |                                                                                                                                                                               |
| 2.Shape         | built                          | Not rebuilt or any other design or shape                                                                                                                                      |
| 3.material      | costume                        | Other material: cotton washed with BIO, heavy<br>brushed cotton, dyed in bulk, canvas, polyester,<br>acrylic and etc.                                                         |
| 4. Back closure | costume                        | leather back strap with brass buckle, metal buckle,<br>elastic, fabric back strap with metal buckle, etc.<br>And other types of strap closure depend on your<br>requirements. |