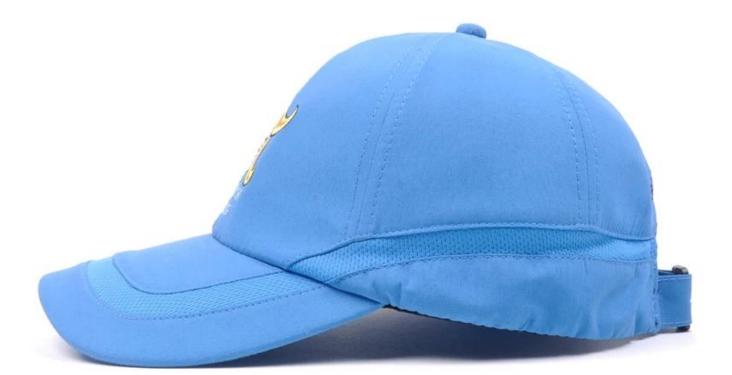

**PRODUCTS IMAGES** 

| Article         | satisfy                        | optional                                                                                                                                                                      |
|-----------------|--------------------------------|-------------------------------------------------------------------------------------------------------------------------------------------------------------------------------|
| 1.Product name  | custom baseball hats with logo |                                                                                                                                                                               |
| 2.Shape         | built                          | Not rebuilt or any other design or shape                                                                                                                                      |
| 3.material      | costume                        | Other material: cotton washed with BIO, heavy<br>brushed cotton, dyed in bulk, canvas, polyester,<br>acrylic and etc.                                                         |
| 4. Back closure | costume                        | leather back strap with brass buckle, metal buckle,<br>elastic, fabric back strap with metal buckle, etc.<br>And other types of strap closure depend on your<br>requirements. |

| 5.color                  | Custom color                                                                                                 | Standard color available (special colors available on request, based on the pantone color card)                                      |
|--------------------------|--------------------------------------------------------------------------------------------------------------|--------------------------------------------------------------------------------------------------------------------------------------|
| 6.Size                   | 58 centimeters                                                                                               | Normally, 48 cm-55 cm for children, 56 cm-60 cm<br>for adults                                                                        |
| 7.Logo                   | 3D embroidery                                                                                                | Print, heat transfer printing, embroidery applique,<br>3D embroidery leather patch, woven patch, metal<br>patch, felt applique, etc. |
| 8.MOQ                    | 25pcs                                                                                                        |                                                                                                                                      |
| 9. Carton size           | 62 centimeters * 48 centimeters * 36 centimeters                                                             |                                                                                                                                      |
| 10. End of the price     | FOB                                                                                                          | The base price offer depends on the quantity and quality of the cap                                                                  |
| 11. Shipping method      | By sea or by air or express                                                                                  |                                                                                                                                      |
| 12. Sampling time        | 4 ~ 7 days after we receive your sample fee                                                                  |                                                                                                                                      |
| 13. sample fee           | 30-50 USD \$ per piece. We will refund the sample fee when your bulk order is more than 500 pieces / drawing |                                                                                                                                      |
| 14. Production lead time | About 15 $\sim$ 25 days after confirming to pre-production samples                                           |                                                                                                                                      |