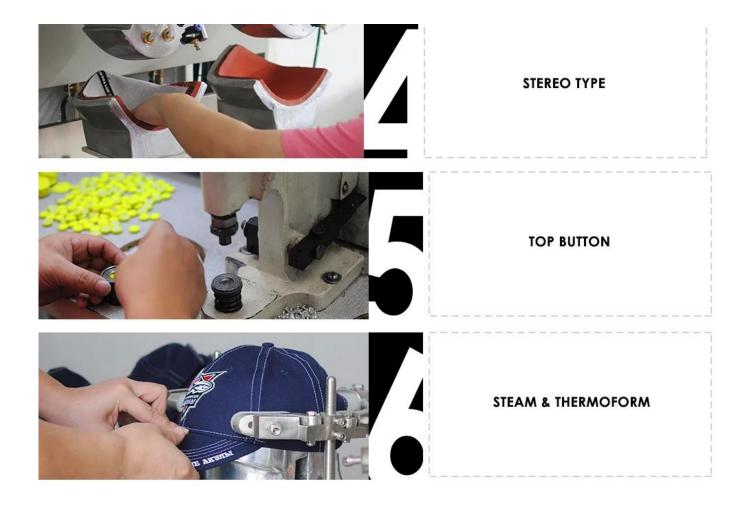

|
| 14. Production lead time | About 15 $\sim$ 25 days after confirming to pre-production samples                                           |                                                                                                                                      |

## **TECHNICAL**

Customize your hat with your branding or artwork. Choose from any of the following branding options and get creative with your design.

#### 1.Logo Choice



3D EMBROIDERY



WOVEN PATCH







WOVEN KABEK PATCH/ PRINT LABEL PATCH



WOVEN LABEL



SCREEN PRINTING

AungCrown SHENZHEN

51



HEAT PRESS





LEATHER PATCH

PRINT CORK PATCH

METAL BADGE

SUBLIMATION

2.Peaks





#### 4.Back Straps



# OUR FACTORY

We have our own assembly lines of making caps&hats.















# EXHIBITION

Every year we attend trade show to introduce our new products,make new connections with our clients and increase our sales. We can learn anything new,keep our eyes in competition and improve our brand's image.



## CERTIFICATION



<u>custom baseball hats with logo,custom baseball caps near me</u>