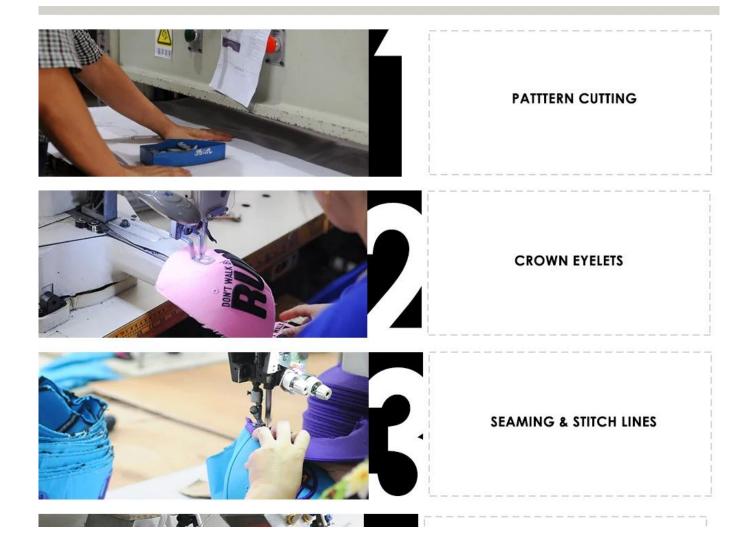

|
| 14. Production lead time | About 15 $\sim$ 25 days after confirming to pre-production samples                                           |                                                                                                                                      |

## **TECHNICAL**

Customize your hat with your branding or artwork. Choose from any of the following branding options and get creative with your design.

#### 1.Logo Choice



3D EMBROIDERY



WOVEN PATCH







WOVEN KABEK PATCH/ PRINT LABEL PATCH



WOVEN LABEL



SCREEN PRINTING

AungCrown SHENZHEN

51



HEAT PRESS





LEATHER PATCH

PRINT CORK PATCH

METAL BADGE

SUBLIMATION

2.Peaks





#### 4.Back Straps



# OUR FACTORY

We have our own assembly lines of making caps&hats.















# EXHIBITION

Every year we attend trade show to introduce our new products,make new connections with our clients and increase our sales. We can learn anything new,keep our eyes in competition and improve our brand's image.



## CERTIFICATION



<u>custom baseball hats with logo,custom baseball caps near me</u>