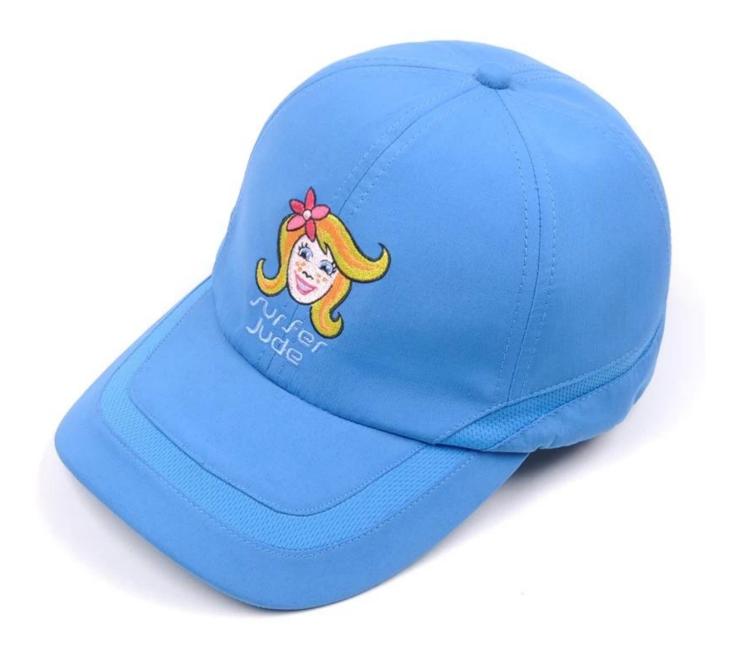

**PRODUCTS IMAGES** 

| Article         | satisfy                        | optional                                                                                                                                                                      |
|-----------------|--------------------------------|-------------------------------------------------------------------------------------------------------------------------------------------------------------------------------|
| 1.Product name  | custom baseball hats with logo |                                                                                                                                                                               |
| 2.Shape         | built                          | Not rebuilt or any other design or shape                                                                                                                                      |
| 3.material      | costume                        | Other material: cotton washed with BIO, heavy<br>brushed cotton, dyed in bulk, canvas, polyester,<br>acrylic and etc.                                                         |
| 4. Back closure | costume                        | leather back strap with brass buckle, metal buckle,<br>elastic, fabric back strap with metal buckle, etc.<br>And other types of strap closure depend on your<br>requirements. |

| 5.color                  | Custom color                                                                                                 | Standard color available (special colors available on request, based on the pantone color card)                                      |
|--------------------------|--------------------------------------------------------------------------------------------------------------|--------------------------------------------------------------------------------------------------------------------------------------|
| 6.Size                   | 58 centimeters                                                                                               | Normally, 48 cm-55 cm for children, 56 cm-60 cm<br>for adults                                                                        |
| 7.Logo                   | 3D embroidery                                                                                                | Print, heat transfer printing, embroidery applique,<br>3D embroidery leather patch, woven patch, metal<br>patch, felt applique, etc. |
| 8.MOQ                    | 25pcs                                                                                                        |                                                                                                                                      |
| 9. Carton size           | 62 centimeters * 48 centimeters * 36 centimeters                                                             |                                                                                                                                      |
| 10. End of the price     | FOB                                                                                                          | The base price offer depends on the quantity and quality of the cap                                                                  |
| 11. Shipping method      | By sea or by air or express                                                                                  |                                                                                                                                      |
| 12. Sampling time        | 4 ~ 7 days after we receive your sample fee                                                                  |                                                                                                                                      |
| 13. sample fee           | 30-50 USD \$ per piece. We will refund the sample fee when your bulk order is more than 500 pieces / drawing |                                                                                                                                      |
| 14. Production lead time | About 15 $\sim$ 25 days after confirming to pre-production samples                                           |                                                                                                                                      |