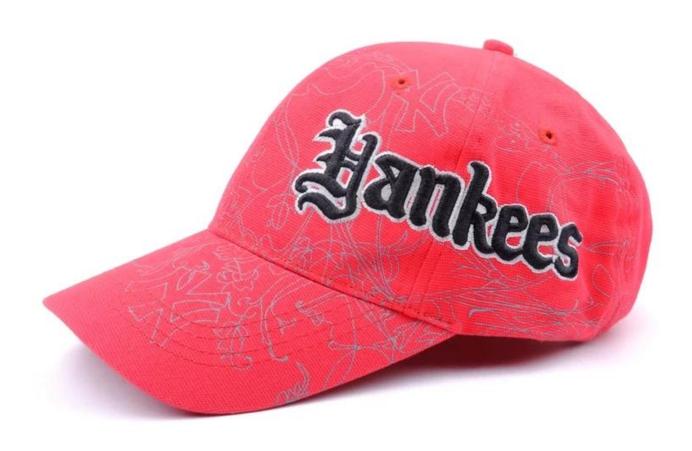

If you like below hats, please tell the item number to the salesman>>>

Customize your hat with your branding or artwork. Choose from any of the following branding options and get creative with your design.