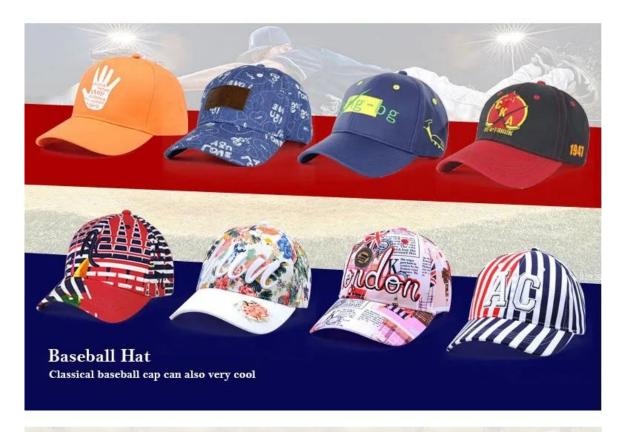

If you like below hats, please tell the item number to the salesman>>>

Customize your hat with your branding or artwork. Choose from any of the following branding options and get creative with your design.