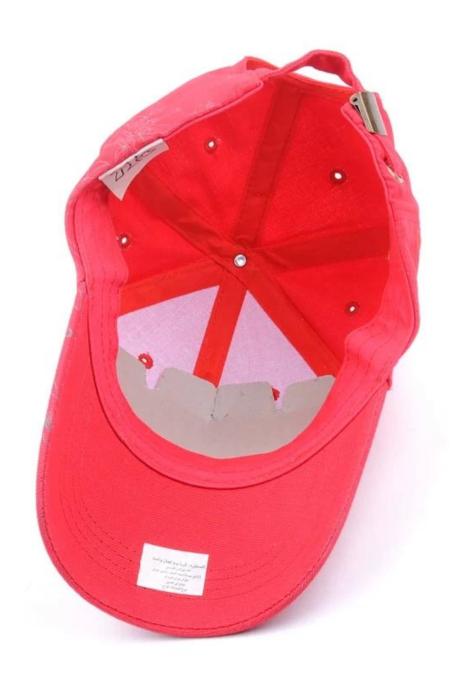

If you like below hats, please tell the item number to the salesman>>>

Customize your hat with your branding or artwork. Choose from any of the following branding options and get creative with your design.