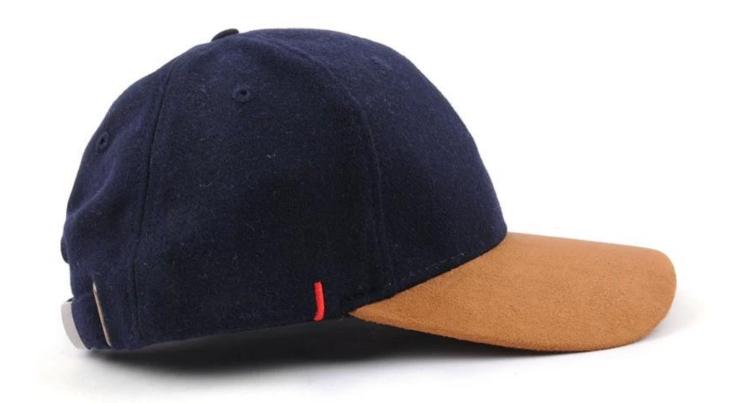

**PRODUCTS IMAGES** 

| Article         | satisfy                        | optional                                                                                                                                                                      |
|-----------------|--------------------------------|-------------------------------------------------------------------------------------------------------------------------------------------------------------------------------|
| 1.Product name  | custom baseball hats with logo |                                                                                                                                                                               |
| 2.Shape         | built                          | Not rebuilt or any other design or shape                                                                                                                                      |
| 3.material      | costume                        | Other material: cotton washed with BIO, heavy<br>brushed cotton, dyed in bulk, canvas, polyester,<br>acrylic and etc.                                                         |
| 4. Back closure | costume                        | leather back strap with brass buckle, metal buckle,<br>elastic, fabric back strap with metal buckle, etc.<br>And other types of strap closure depend on your<br>requirements. |

| 5.color                  | Custom color                                                                                                 | Standard color available (special colors available on request, based on the pantone color card)                                      |
|--------------------------|--------------------------------------------------------------------------------------------------------------|--------------------------------------------------------------------------------------------------------------------------------------|
| 6.Size                   | 58 centimeters                                                                                               | Normally, 48 cm-55 cm for children, 56 cm-60 cm<br>for adults                                                                        |
| 7.Logo                   | 3D embroidery                                                                                                | Print, heat transfer printing, embroidery applique,<br>3D embroidery leather patch, woven patch, metal<br>patch, felt applique, etc. |
| 8.MOQ                    | 25pcs                                                                                                        |                                                                                                                                      |
| 9. Carton size           | 62 centimeters * 48 centimeters * 36 centimeters                                                             |                                                                                                                                      |
| 10. End of the price     | FOB                                                                                                          | The base price offer depends on the quantity and quality of the cap                                                                  |
| 11. Shipping method      | By sea or by air or express                                                                                  |                                                                                                                                      |
| 12. Sampling time        | 4 ~ 7 days after we receive your sample fee                                                                  |                                                                                                                                      |
| 13. sample fee           | 30-50 USD \$ per piece. We will refund the sample fee when your bulk order is more than 500 pieces / drawing |                                                                                                                                      |
| 14. Production lead time | About 15 $\sim$ 25 days after confirming to pre-production samples                                           |                                                                                                                                      |