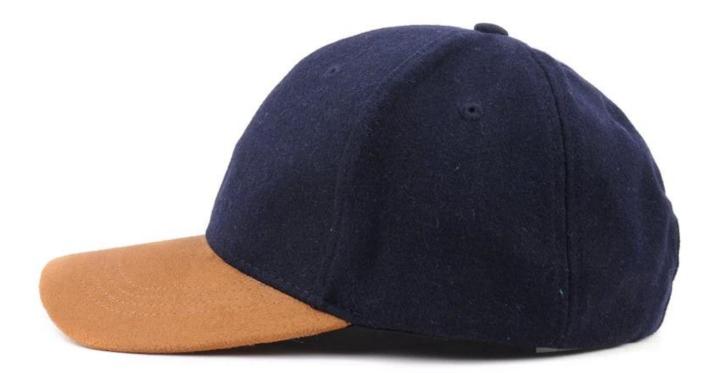

**PRODUCTS IMAGES** 

| Article         | satisfy                        | optional                                                                                                                                                                      |
|-----------------|--------------------------------|-------------------------------------------------------------------------------------------------------------------------------------------------------------------------------|
| 1.Product name  | custom baseball hats with logo |                                                                                                                                                                               |
| 2.Shape         | built                          | Not rebuilt or any other design or shape                                                                                                                                      |
| 3.material      | costume                        | Other material: cotton washed with BIO, heavy<br>brushed cotton, dyed in bulk, canvas, polyester,<br>acrylic and etc.                                                         |
| 4. Back closure | costume                        | leather back strap with brass buckle, metal buckle,<br>elastic, fabric back strap with metal buckle, etc.<br>And other types of strap closure depend on your<br>requirements. |

| 5.color                  | Custom color                                                                                                 | Standard color available (special colors available on request, based on the pantone color card)                                      |
|--------------------------|--------------------------------------------------------------------------------------------------------------|--------------------------------------------------------------------------------------------------------------------------------------|
| 6.Size                   | 58 centimeters                                                                                               | Normally, 48 cm-55 cm for children, 56 cm-60 cm<br>for adults                                                                        |
| 7.Logo                   | 3D embroidery                                                                                                | Print, heat transfer printing, embroidery applique,<br>3D embroidery leather patch, woven patch, metal<br>patch, felt applique, etc. |
| 8.MOQ                    | 25pcs                                                                                                        |                                                                                                                                      |
| 9. Carton size           | 62 centimeters * 48 centimeters * 36 centimeters                                                             |                                                                                                                                      |
| 10. End of the price     | FOB                                                                                                          | The base price offer depends on the quantity and quality of the cap                                                                  |
| 11. Shipping method      | By sea or by air or express                                                                                  |                                                                                                                                      |
| 12. Sampling time        | 4 ~ 7 days after we receive your sample fee                                                                  |                                                                                                                                      |
| 13. sample fee           | 30-50 USD \$ per piece. We will refund the sample fee when your bulk order is more than 500 pieces / drawing |                                                                                                                                      |
| 14. Production lead time | About 15 $\sim$ 25 days after confirming to pre-production samples                                           |                                                                                                                                      |