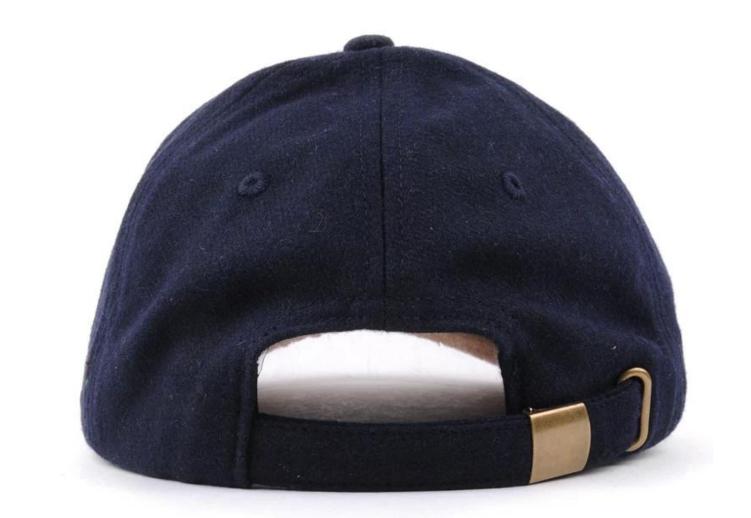

**PRODUCTS IMAGES** 

| Article         | satisfy                        | optional                                                                                                                                                                      |
|-----------------|--------------------------------|-------------------------------------------------------------------------------------------------------------------------------------------------------------------------------|
| 1.Product name  | custom baseball hats with logo |                                                                                                                                                                               |
| 2.Shape         | built                          | Not rebuilt or any other design or shape                                                                                                                                      |
| 3.material      | costume                        | Other material: cotton washed with BIO, heavy<br>brushed cotton, dyed in bulk, canvas, polyester,<br>acrylic and etc.                                                         |
| 4. Back closure | costume                        | leather back strap with brass buckle, metal buckle,<br>elastic, fabric back strap with metal buckle, etc.<br>And other types of strap closure depend on your<br>requirements. |

| 5.color                  | Custom color                                                                                                 | Standard color available (special colors available on request, based on the pantone color card)                                      |
|--------------------------|--------------------------------------------------------------------------------------------------------------|--------------------------------------------------------------------------------------------------------------------------------------|
| 6.Size                   | 58 centimeters                                                                                               | Normally, 48 cm-55 cm for children, 56 cm-60 cm<br>for adults                                                                        |
| 7.Logo                   | 3D embroidery                                                                                                | Print, heat transfer printing, embroidery applique,<br>3D embroidery leather patch, woven patch, metal<br>patch, felt applique, etc. |
| 8.MOQ                    | 25pcs                                                                                                        |                                                                                                                                      |
| 9. Carton size           | 62 centimeters * 48 centimeters * 36 centimeters                                                             |                                                                                                                                      |
| 10. End of the price     | FOB                                                                                                          | The base price offer depends on the quantity and quality of the cap                                                                  |
| 11. Shipping method      | By sea or by air or express                                                                                  |                                                                                                                                      |
| 12. Sampling time        | 4 ~ 7 days after we receive your sample fee                                                                  |                                                                                                                                      |
| 13. sample fee           | 30-50 USD \$ per piece. We will refund the sample fee when your bulk order is more than 500 pieces / drawing |                                                                                                                                      |
| 14. Production lead time | About 15 $\sim$ 25 days after confirming to pre-production samples                                           |                                                                                                                                      |