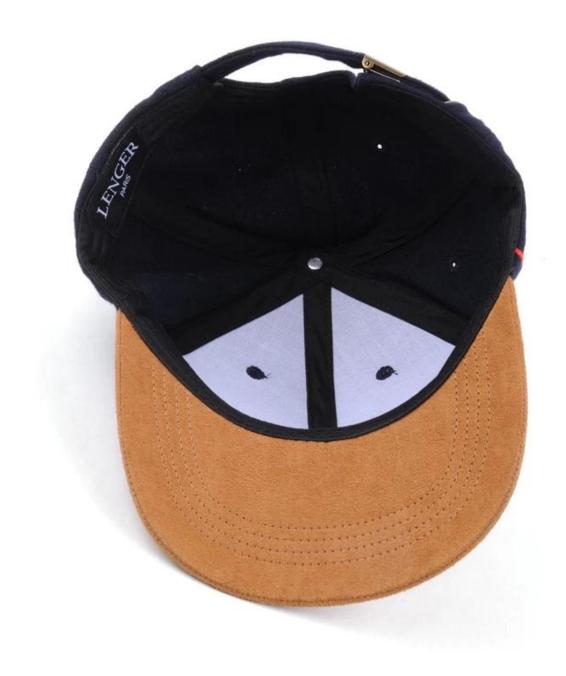

**PRODUCTS IMAGES** 

| Article         | satisfy                        | optional                                                                                                                                                                      |
|-----------------|--------------------------------|-------------------------------------------------------------------------------------------------------------------------------------------------------------------------------|
| 1.Product name  | custom baseball hats with logo |                                                                                                                                                                               |
| 2.Shape         | built                          | Not rebuilt or any other design or shape                                                                                                                                      |
| 3.material      | costume                        | Other material: cotton washed with BIO, heavy<br>brushed cotton, dyed in bulk, canvas, polyester,<br>acrylic and etc.                                                         |
| 4. Back closure | costume                        | leather back strap with brass buckle, metal buckle,<br>elastic, fabric back strap with metal buckle, etc.<br>And other types of strap closure depend on your<br>requirements. |

| 5.color                  | Custom color                                                                                                 | Standard color available (special colors available on request, based on the pantone color card)                                      |
|--------------------------|--------------------------------------------------------------------------------------------------------------|--------------------------------------------------------------------------------------------------------------------------------------|
| 6.Size                   | 58 centimeters                                                                                               | Normally, 48 cm-55 cm for children, 56 cm-60 cm<br>for adults                                                                        |
| 7.Logo                   | 3D embroidery                                                                                                | Print, heat transfer printing, embroidery applique,<br>3D embroidery leather patch, woven patch, metal<br>patch, felt applique, etc. |
| 8.MOQ                    | 25pcs                                                                                                        |                                                                                                                                      |
| 9. Carton size           | 62 centimeters * 48 centimeters * 36 centimeters                                                             |                                                                                                                                      |
| 10. End of the price     | FOB                                                                                                          | The base price offer depends on the quantity and quality of the cap                                                                  |
| 11. Shipping method      | By sea or by air or express                                                                                  |                                                                                                                                      |
| 12. Sampling time        | 4 ~ 7 days after we receive your sample fee                                                                  |                                                                                                                                      |
| 13. sample fee           | 30-50 USD \$ per piece. We will refund the sample fee when your bulk order is more than 500 pieces / drawing |                                                                                                                                      |
| 14. Production lead time | About 15 $\sim$ 25 days after confirming to pre-production samples                                           |                                                                                                                                      |

#### 4.Back Straps