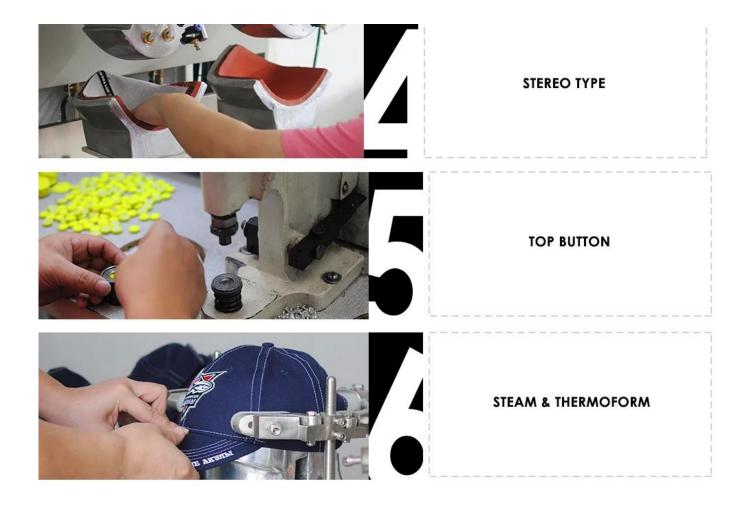

|
| 14. Production lead time | About 15 $\sim$ 25 days after confirming to pre-production samples                                           |                                                                                                                                      |

## **TECHNICAL**

Customize your hat with your branding or artwork. Choose from any of the following branding options and get creative with your design.

#### 1.Logo Choice



3D EMBROIDERY



WOVEN PATCH







WOVEN KABEK PATCH/ PRINT LABEL PATCH



WOVEN LABEL



SCREEN PRINTING

AungCrown SHENZHEN

51



HEAT PRESS





LEATHER PATCH

PRINT CORK PATCH

METAL BADGE

SUBLIMATION

2.Peaks





#### 4.Back Straps



# OUR FACTORY

We have our own assembly lines of making caps&hats.















## EXHIBITION

Every year we attend trade show to introduce our new products,make new connections with our clients and increase our sales. We can learn anything new,keep our eyes in competition and improve our brand's image.



### CERTIFICATION