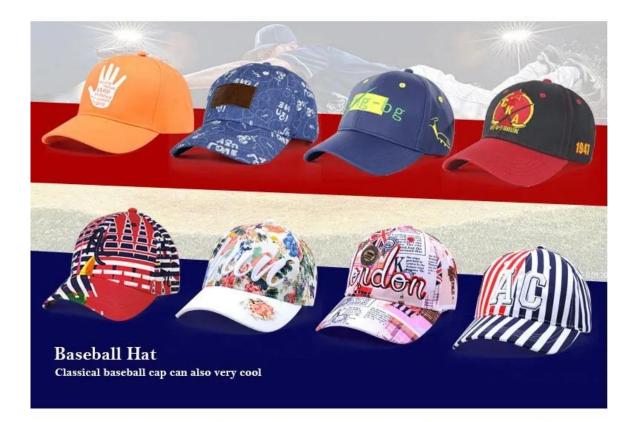

**PRODUCTS IMAGES** 

| Article         | satisfy                        | optional                                                                                                                                                                      |
|-----------------|--------------------------------|-------------------------------------------------------------------------------------------------------------------------------------------------------------------------------|
| 1.Product name  | custom baseball hats with logo |                                                                                                                                                                               |
| 2.Shape         | built                          | Not rebuilt or any other design or shape                                                                                                                                      |
| 3.material      | costume                        | Other material: cotton washed with BIO, heavy<br>brushed cotton, dyed in bulk, canvas, polyester,<br>acrylic and etc.                                                         |
| 4. Back closure | costume                        | leather back strap with brass buckle, metal buckle,<br>elastic, fabric back strap with metal buckle, etc.<br>And other types of strap closure depend on your<br>requirements. |

| 5.color                  | Custom color                                                                                                 | Standard color available (special colors available on request, based on the pantone color card)                                      |
|--------------------------|--------------------------------------------------------------------------------------------------------------|--------------------------------------------------------------------------------------------------------------------------------------|
| 6.Size                   | 58 centimeters                                                                                               | Normally, 48 cm-55 cm for children, 56 cm-60 cm<br>for adults                                                                        |
| 7.Logo                   | 3D embroidery                                                                                                | Print, heat transfer printing, embroidery applique,<br>3D embroidery leather patch, woven patch, metal<br>patch, felt applique, etc. |
| 8.MOQ                    | 25pcs                                                                                                        |                                                                                                                                      |
| 9. Carton size           | 62 centimeters * 48 centimeters * 36 centimeters                                                             |                                                                                                                                      |
| 10. End of the price     | FOB                                                                                                          | The base price offer depends on the quantity and quality of the cap                                                                  |
| 11. Shipping method      | By sea or by air or express                                                                                  |                                                                                                                                      |
| 12. Sampling time        | 4 ~ 7 days after we receive your sample fee                                                                  |                                                                                                                                      |
| 13. sample fee           | 30-50 USD \$ per piece. We will refund the sample fee when your bulk order is more than 500 pieces / drawing |                                                                                                                                      |
| 14. Production lead time | About 15 $\sim$ 25 days after confirming to pre-production samples                                           |                                                                                                                                      |