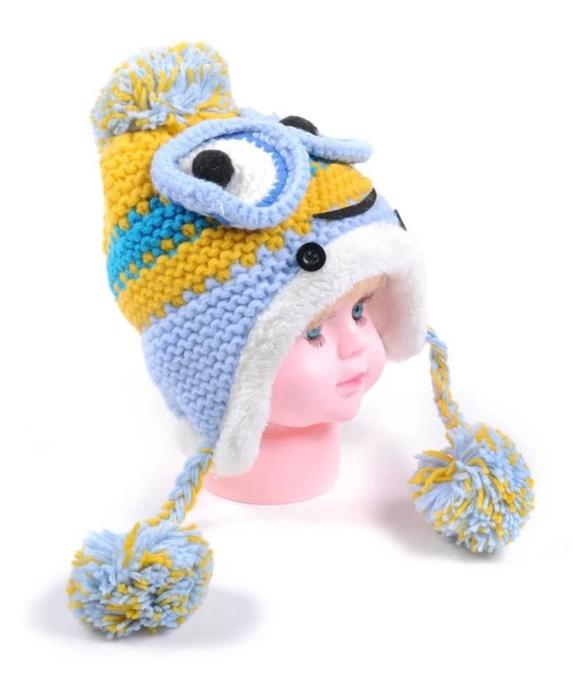

## Exquisitely contoured

hat(<u>custom baby winter hats with ball on top, baby beanie hat de sign)</u>

- 1: The hat type is tough and smooth.
- 2: Strict structure, fine workmanship

#### Made of wool-blend fabric

- 1:20% wool, 80% polyester, wool blend fabric
- 2: It has a better profile. The face is half-feeling, soft, fluffy and elastic.
- 3: The wool-blend fabric has a bright spot in the sunlight and the grain is clearer.

### Exquisite three-dimensional embroidery process

1: Three-dimensional embroidery, the edge line is clear and burr-free

2: Double-layer superimposed embroidery technology, exquisite and quality