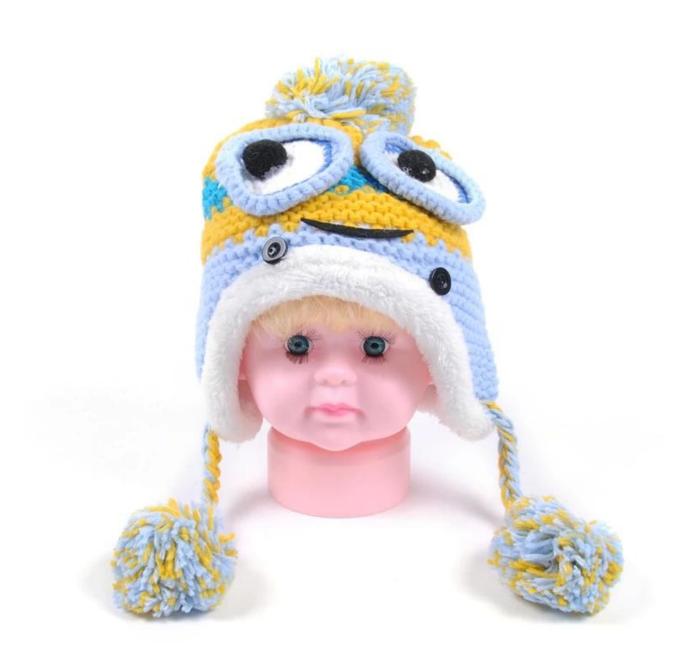

## Exquisitely contoured

hat(<u>custom baby winter hats with ball on top, baby beanie hat de sign)</u>

- 1: The hat type is tough and smooth.
- 2: Strict structure, fine workmanship

#### Made of wool-blend fabric

- 1:20% wool, 80% polyester, wool blend fabric
- 2: It has a better profile. The face is half-feeling, soft, fluffy and elastic.
- 3: The wool-blend fabric has a bright spot in the sunlight and the grain is clearer.

### Exquisite three-dimensional embroidery process

1: Three-dimensional embroidery, the edge line is clear and burr-free

2: Double-layer superimposed embroidery technology, exquisite and quality