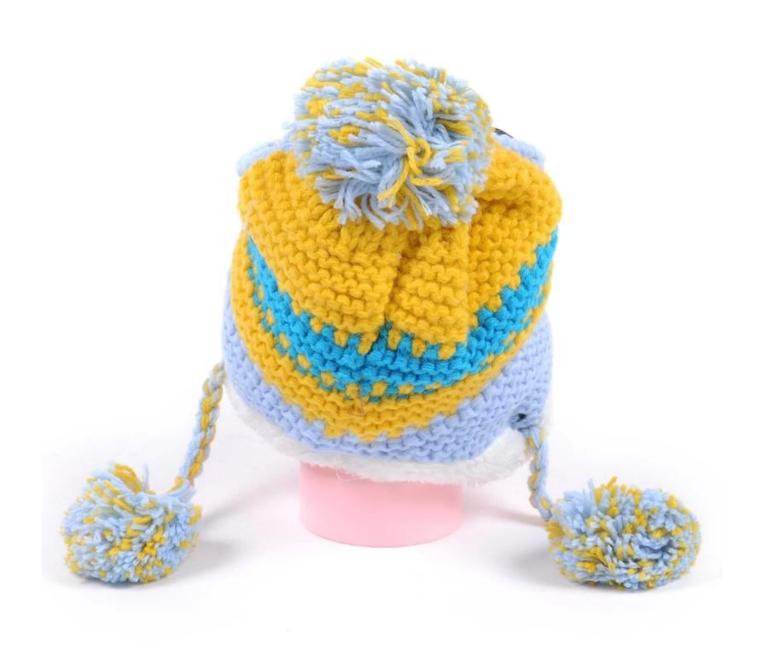

## Exquisitely contoured

hat(<u>custom baby winter hats with ball on top, baby beanie hat de sign)</u>

- 1: The hat type is tough and smooth.
- 2: Strict structure, fine workmanship

#### Made of wool-blend fabric

- 1:20% wool, 80% polyester, wool blend fabric
- 2: It has a better profile. The face is half-feeling, soft, fluffy and elastic.
- 3: The wool-blend fabric has a bright spot in the sunlight and the grain is clearer.

### Exquisite three-dimensional embroidery process

1: Three-dimensional embroidery, the edge line is clear and burr-free

2: Double-layer superimposed embroidery technology, exquisite and quality