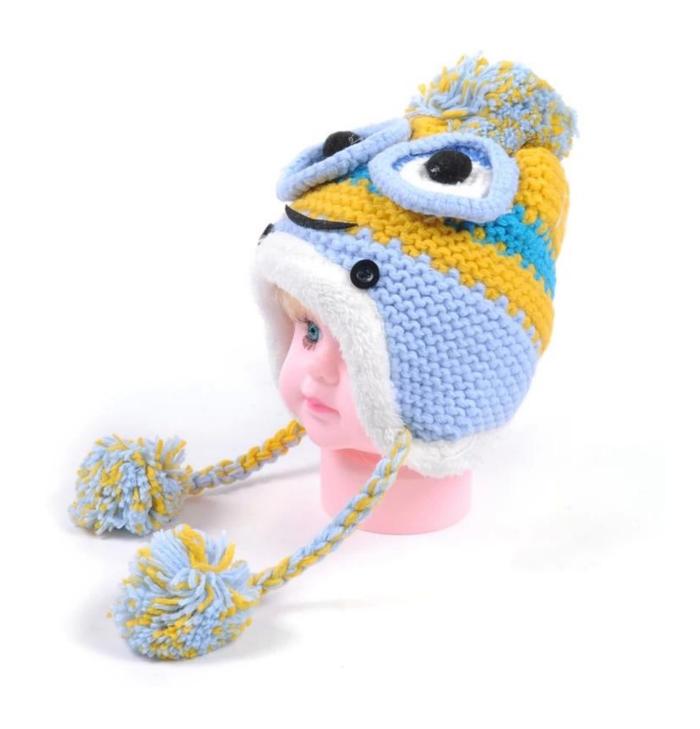

## Exquisitely contoured

hat(<u>custom baby winter hats with ball on top, baby beanie hat de sign)</u>

- 1: The hat type is tough and smooth.
- 2: Strict structure, fine workmanship

#### Made of wool-blend fabric

- 1:20% wool, 80% polyester, wool blend fabric
- 2: It has a better profile. The face is half-feeling, soft, fluffy and elastic.
- 3: The wool-blend fabric has a bright spot in the sunlight and the grain is clearer.

### Exquisite three-dimensional embroidery process

1: Three-dimensional embroidery, the edge line is clear and burr-free

2: Double-layer superimposed embroidery technology, exquisite and quality