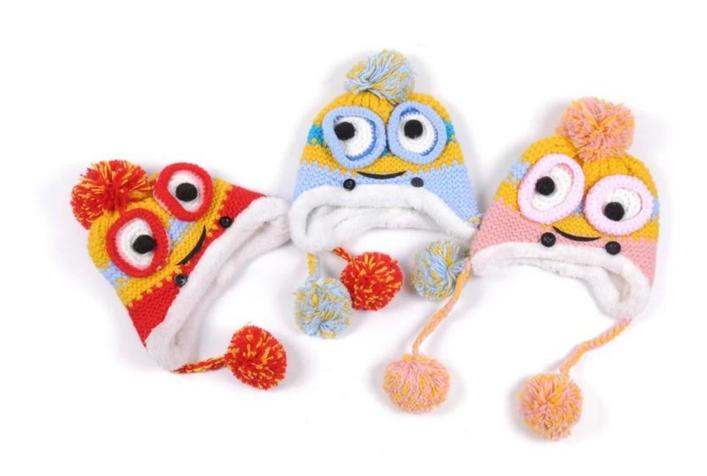

## You need a good hat

Because you have a lot of clothes to match, you have a lot of people to see, You have a lot of places to go, you have a

lot of occasions to wear!

We fudge every design carefully, and We have refused to cater to it. We carefully do every type, refuse the gaudy

decoration, flashy embellishment, do a good job in every process, and insist on the beauty of craftsmanship. Adhere

to the inner feelings of innocence.

| Item                  | content                                                                              | optional                                                                                                                                                                              |
|-----------------------|--------------------------------------------------------------------------------------|---------------------------------------------------------------------------------------------------------------------------------------------------------------------------------------|
| 1.Product<br>Name     | custom baby winter hats with ball on top, baby beanie hat design                     |                                                                                                                                                                                       |
| 2.Shape               | constructed                                                                          | Unconstructed or any other design or shape                                                                                                                                            |
| 3.Material            | custom                                                                               | Other material: BIO-washed cotton, heavy weight brushed cotton, pigment dyed, Canvas, Polyester, Acrylic and etc                                                                      |
| 4.Back<br>Closure     | custom                                                                               | leather back strap with brass, plastic buckle, metal buckle, elastic, self-fabric back strap with metal buckle etc. And other kinds of back strap closure depend on your requirments. |
| 5.Visor               | Flat                                                                                 | Soft or Hard Pre-curved                                                                                                                                                               |
| 6.Color               | Custom color                                                                         | Standard color available(special colors available on request, based on pantone color card)                                                                                            |
| 7.Size                | 58cm                                                                                 | Normally,48cm-55cm for kids,56cm-60cm for adults                                                                                                                                      |
| 8.Logo                | 3D embroidery                                                                        | Printing, Heat transfer printing, Applique Embroidery, 3D embroidery leather patch, woven patch, metal patch, felt applique etc.                                                      |
| 9.MOQ                 | 25pcs/color/design                                                                   |                                                                                                                                                                                       |
| 10.Carton<br>Size     | 62cm*48cm*36cm                                                                       |                                                                                                                                                                                       |
| 11.Packing            | 25pcs/polybag/inner box,4 inner boxes/carton,100pcs/carton                           |                                                                                                                                                                                       |
|                       | 20" Container can contain 60,000pcs approximately                                    |                                                                                                                                                                                       |
|                       | 40" Container can contain 12,000pcs approximately                                    |                                                                                                                                                                                       |
|                       | 40" High Container can contain 13,000pcs approximately                               |                                                                                                                                                                                       |
| 12.Price<br>Term      | FOB                                                                                  | Basic price offer depends on final cap's quantity and quality                                                                                                                         |
| 13.Shipping<br>Method | By sea or by air or express                                                          |                                                                                                                                                                                       |
| 14.Payment<br>Terms   | T/T,L/C,Western Union,Paypal etc.                                                    |                                                                                                                                                                                       |
| 15.Sample time        | 4~7 days after we receive your sample fee                                            |                                                                                                                                                                                       |
| 16.Sample<br>fee      | USD 30-50\$ for per piece. we will return the sample fee to you once you place order |                                                                                                                                                                                       |

## Exquisitely contoured

hat(<u>custom baby winter hats with ball on top, baby beanie hat de sign)</u>

- 1: The hat type is tough and smooth.
- 2: Strict structure, fine workmanship