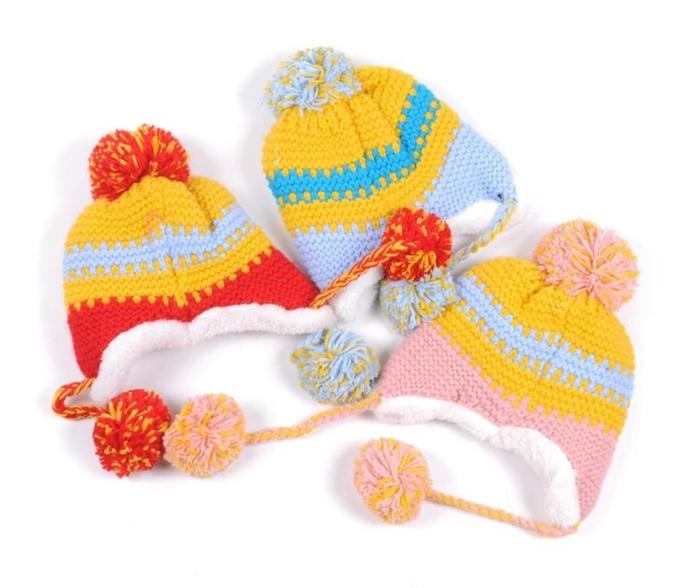

## You need a good hat

Because you have a lot of clothes to match, you have a lot of people to see, You have a lot of places to go, you have a

lot of occasions to wear!

We fudge every design carefully, and We have refused to cater to it. We carefully do every type, refuse the gaudy

decoration, flashy embellishment, do a good job in every process, and insist on the beauty of craftsmanship. Adhere

to the inner feelings of innocence.

| Item                  | content                                                                              | optional                                                                                                                                                                              |
|-----------------------|--------------------------------------------------------------------------------------|---------------------------------------------------------------------------------------------------------------------------------------------------------------------------------------|
| 1.Product<br>Name     | custom baby winter hats with ball on top, baby beanie hat design                     |                                                                                                                                                                                       |
| 2.Shape               | constructed                                                                          | Unconstructed or any other design or shape                                                                                                                                            |
| 3.Material            | custom                                                                               | Other material: BIO-washed cotton, heavy weight brushed cotton, pigment dyed, Canvas, Polyester, Acrylic and etc                                                                      |
| 4.Back<br>Closure     | custom                                                                               | leather back strap with brass, plastic buckle, metal buckle, elastic, self-fabric back strap with metal buckle etc. And other kinds of back strap closure depend on your requirments. |
| 5.Visor               | Flat                                                                                 | Soft or Hard Pre-curved                                                                                                                                                               |
| 6.Color               | Custom color                                                                         | Standard color available(special colors available on request, based on pantone color card)                                                                                            |
| 7.Size                | 58cm                                                                                 | Normally,48cm-55cm for kids,56cm-60cm for adults                                                                                                                                      |
| 8.Logo                | 3D embroidery                                                                        | Printing, Heat transfer printing, Applique Embroidery, 3D embroidery leather patch, woven patch, metal patch, felt applique etc.                                                      |
| 9.MOQ                 | 25pcs/color/design                                                                   |                                                                                                                                                                                       |
| 10.Carton<br>Size     | 62cm*48cm*36cm                                                                       |                                                                                                                                                                                       |
| 11.Packing            | 25pcs/polybag/inner box,4 inner boxes/carton,100pcs/carton                           |                                                                                                                                                                                       |
|                       | 20" Container can contain 60,000pcs approximately                                    |                                                                                                                                                                                       |
|                       | 40" Container can contain 12,000pcs approximately                                    |                                                                                                                                                                                       |
|                       | 40" High Container can contain 13,000pcs approximately                               |                                                                                                                                                                                       |
| 12.Price<br>Term      | FOB                                                                                  | Basic price offer depends on final cap's quantity and quality                                                                                                                         |
| 13.Shipping<br>Method | By sea or by air or express                                                          |                                                                                                                                                                                       |
| 14.Payment<br>Terms   | T/T,L/C,Western Union,Paypal etc.                                                    |                                                                                                                                                                                       |
| 15.Sample time        | 4~7 days after we receive your sample fee                                            |                                                                                                                                                                                       |
| 16.Sample<br>fee      | USD 30-50\$ for per piece. we will return the sample fee to you once you place order |                                                                                                                                                                                       |

## Exquisitely contoured

hat(<u>custom baby winter hats with ball on top, baby beanie hat de sign)</u>

- 1: The hat type is tough and smooth.
- 2: Strict structure, fine workmanship