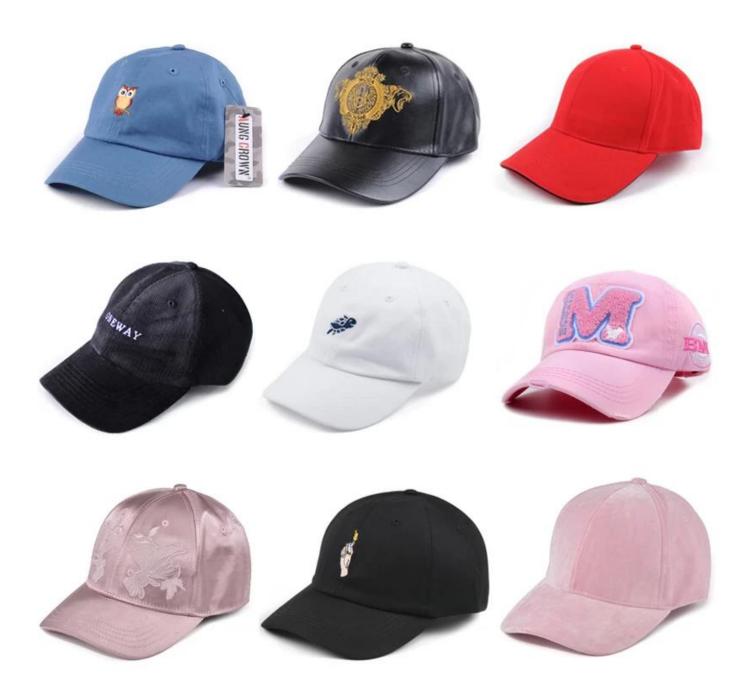

If you like below hats, please tell the item number to the salesman>>>

Customize your hat with your branding or artwork. Choose from any of the following branding options and get creative with your design.

### custom baseball caps with logo