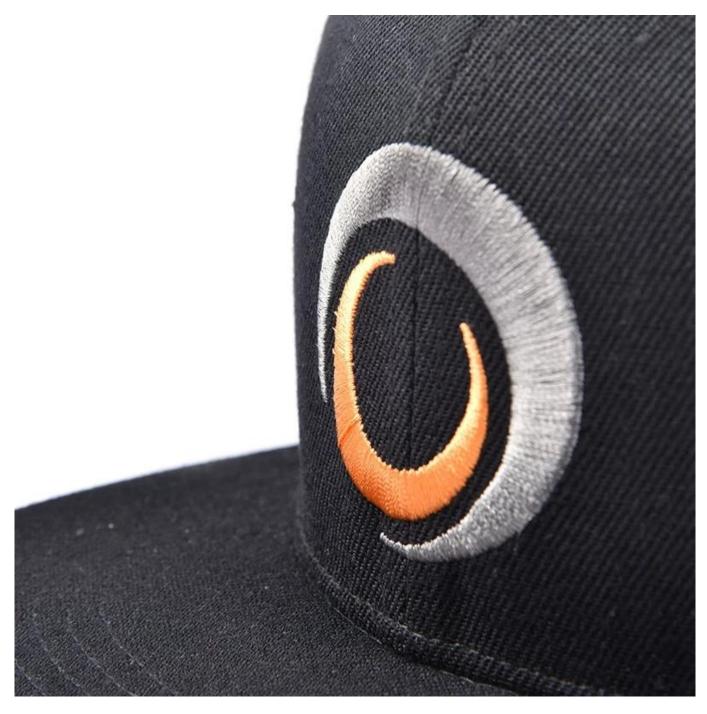

#### **Basic information**

Model No.: SN-000003

Border: with border

Crown: With Crown

Size: 56-60cm

The color black

MOQ: 25PCS

Trademark: ODM

#### wait for your positive assessment and thank you for your consideration.

| Style:                  | custom 6 panels embroidery black snapback caps                                                                                                                                                        |
|-------------------------|-------------------------------------------------------------------------------------------------------------------------------------------------------------------------------------------------------|
| Form                    | Unconstrued or a different design or other shape.                                                                                                                                                     |
| Material:               | Cotton twill, acrylic, polyester, nylon, washed cotton, heavyweight brushed cotton, dyed pigment, canvas ect                                                                                          |
| Logo:                   | Embroidery, printing, heat transfer printing, normal embossing, woven badge, sequins, metal badge, applique, ect.                                                                                     |
| Back closure:           | leather belt back with brass, plastic buckle, metal buckle, elastic, back strap<br>with homemade material with metal buckle etc. And other types of closure of<br>the back strap depend on your need. |
| Visor                   | Flat or curved, soft or hard curved.                                                                                                                                                                  |
| sweatband:              | Packed (customized)                                                                                                                                                                                   |
| eyes:                   | one eye per size (customized)                                                                                                                                                                         |
| Size:                   | Normally, 48cm-55cm for children, 56cm-60cm for adults.                                                                                                                                               |
| colour:                 | Standard color available, special color based on pantone color chart.                                                                                                                                 |
| Packing up:             | 25pcs / polybag / inner box, 100pcs / carton (or packing as your requirements)                                                                                                                        |
| MOQ:                    | ≥1pcs                                                                                                                                                                                                 |
| Probation:              | 4-7days after we have received your sample fee                                                                                                                                                        |
| Sample price:           | USD 30-50 \$ each. we will return the sample fee to you once you place order.                                                                                                                         |
| Delivery:               | About 30 days after confirmed order or approved sample                                                                                                                                                |
| production<br>Capacity: | 60, 000-120, 000PCS per month                                                                                                                                                                         |