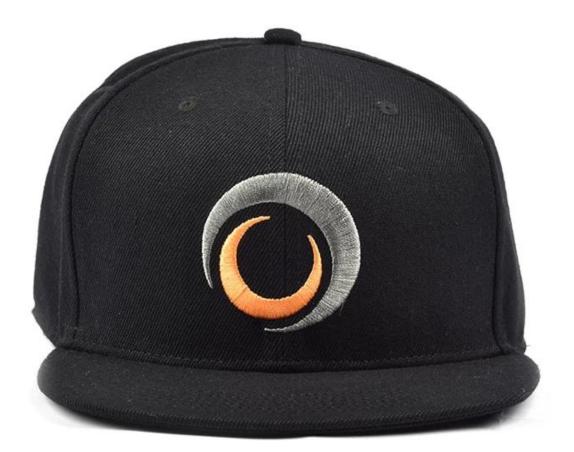

#### **Basic information**

Model No.: SN-000003

Border: with border

Crown: With Crown

Size: 56-60cm

The color black

MOQ: 25PCS

Trademark: ODM

#### wait for your positive assessment and thank you for your consideration.

| Style:                  | custom 6 panels embroidery black snapback caps                                                                                                                                                        |
|-------------------------|-------------------------------------------------------------------------------------------------------------------------------------------------------------------------------------------------------|
| Form                    | Unconstrued or a different design or other shape.                                                                                                                                                     |
| Material:               | Cotton twill, acrylic, polyester, nylon, washed cotton, heavyweight brushed cotton, dyed pigment, canvas ect                                                                                          |
| Logo:                   | Embroidery, printing, heat transfer printing, normal embossing, woven badge, sequins, metal badge, applique, ect.                                                                                     |
| Back closure:           | leather belt back with brass, plastic buckle, metal buckle, elastic, back strap<br>with homemade material with metal buckle etc. And other types of closure of<br>the back strap depend on your need. |
| Visor                   | Flat or curved, soft or hard curved.                                                                                                                                                                  |
| sweatband:              | Packed (customized)                                                                                                                                                                                   |
| eyes:                   | one eye per size (customized)                                                                                                                                                                         |
| Size:                   | Normally, 48cm-55cm for children, 56cm-60cm for adults.                                                                                                                                               |
| colour:                 | Standard color available, special color based on pantone color chart.                                                                                                                                 |
| Packing up:             | 25pcs / polybag / inner box, 100pcs / carton (or packing as your requirements)                                                                                                                        |
| MOQ:                    | ≥1pcs                                                                                                                                                                                                 |
| Probation:              | 4-7days after we have received your sample fee                                                                                                                                                        |
| Sample price:           | USD 30-50 \$ each. we will return the sample fee to you once you place order.                                                                                                                         |
| Delivery:               | About 30 days after confirmed order or approved sample                                                                                                                                                |
| production<br>Capacity: | 60, 000-120, 000PCS per month                                                                                                                                                                         |