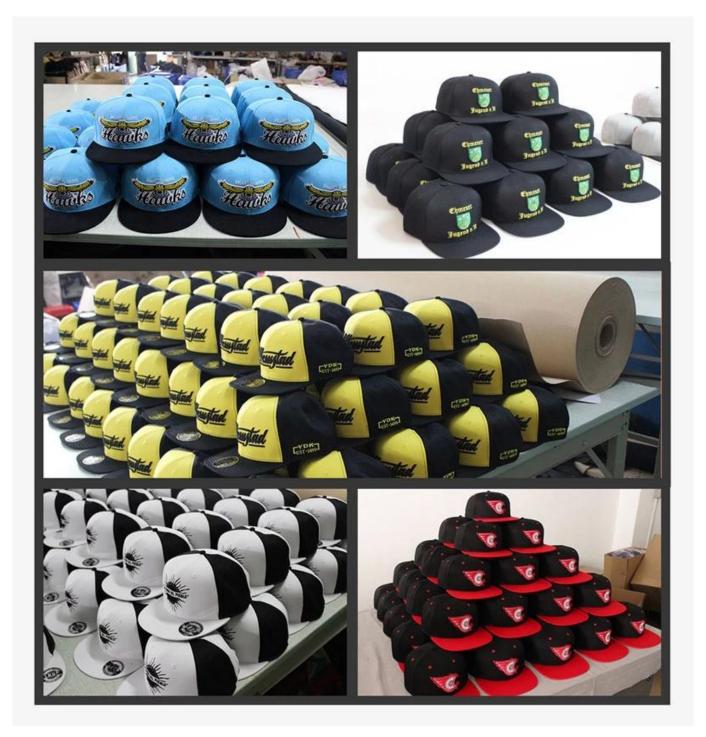

## OUR PRODUCTS

Neat and vibrant embroidery shows that your logo brand is extraordinary and that different methods for the logo are used to ensure that your caps are a special, skilled craftsmanship that makes your caps look like a work of art.