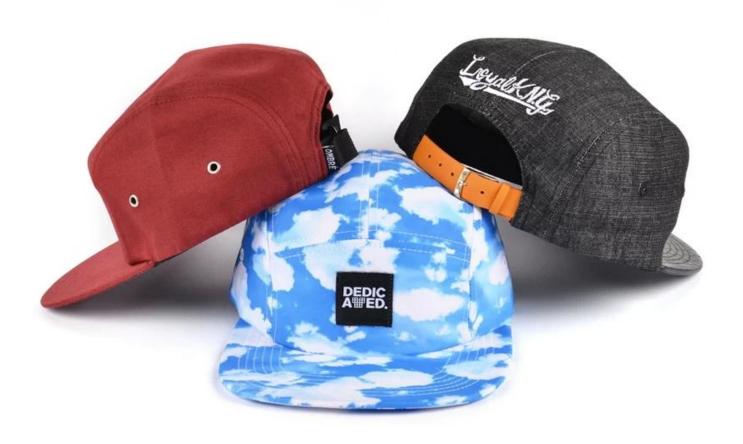

### Exquisitely contoured hat(custom 5 panels cap wholesale)

- 1: The hat type is tough and smooth.
- 2: Strict structure, fine workmanship

#### Made of wool-blend fabric

- 1:20% wool, 80% polyester, wool blend fabric
- 2: It has a better profile. The face is half-feeling, soft, fluffy and elastic.
- 3: The wool-blend fabric has a bright spot in the sunlight and the grain is clearer.