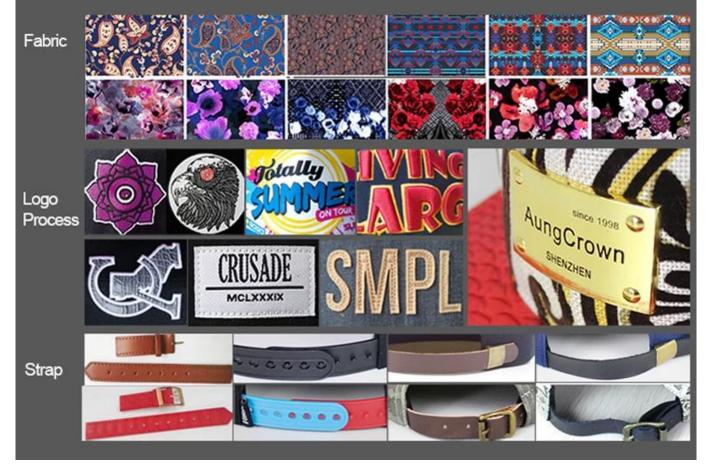

| Item                  | optional                                                                                                                      |
|-----------------------|-------------------------------------------------------------------------------------------------------------------------------|
| 2.Shape               | Unconstructed or any other design or shape                                                                                    |
| 3.Material            | Other material: BIO-washed cotton, heavy weight brushed cotton, pigment dyed, Canvas, Polyester,<br>Acrylic and etc           |
| 4.Back Closure        | Brass, Plastic, Velcro, Metal buckle, elastic. And any kind of back strap closure                                             |
| 5.Visor               | Soft or Hard Pre-curved                                                                                                       |
| 6.Color               | Solid colors: Forest, Mustard, Charcoal, Royal, Grape, Blue, Orange,<br>White and Khaki, ETC.<br>Two toned crown/bill colors: |
|                       | Khaki/Charcoal, Khaki/Blue, and Khaki/Green, ETC.                                                                             |
| 7.Size                | Normally,48cm-55cm for kids,56cm-60cm for adults,                                                                             |
| 8.Logo                | Printing, Heat transfer printing, Appliqué Embroidery, 3D embroidery etc.                                                     |
| 9.MOQ                 | 50 pcs                                                                                                                        |
| 11.Packing            | 25pcs/polybag,100pcs/carton                                                                                                   |
|                       | 20" Container can contain 60,000pcs approximately                                                                             |
|                       | 40" Container can contain 12,000pcs approximately                                                                             |
|                       | 40" High Container can contain 13,000pcs approximately                                                                        |
| 12.Price Term         | FOB Basic price offer depends on final cap's quantity and quality                                                             |
| 13.Shipping Method    | By sea or by air or express                                                                                                   |
| 14.Payment Terms      | T/T,L/C,Western Union[]Paypal.                                                                                                |
| 15.Sample time        | 4~7 days after we receive your sample fee                                                                                     |
| 16.Sample fee         | USD30 for per piece. we will return the sample fee to you once you place order                                                |
| 17.Production Lead Ti | me 15~20 days approx after your confirmation to pre-production samples                                                        |