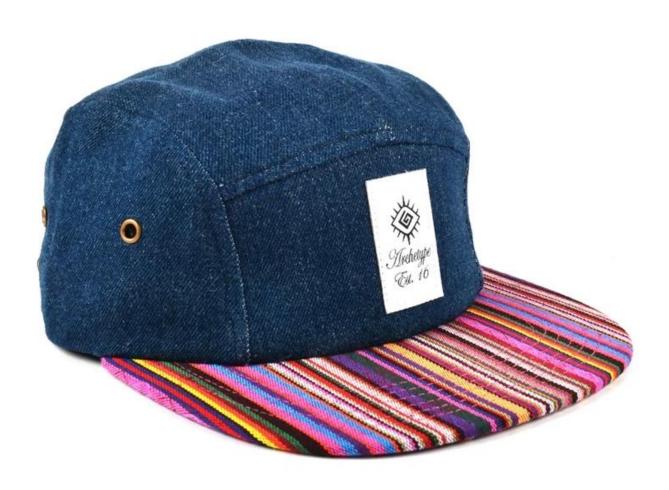

## Exquisitely contoured hat(custom 5 panel hats wholesale)

- 1: The hat type is tough and smooth.
- 2: Strict structure, fine workmanship

#### Made of wool-blend fabric

- 1:20% wool, 80% polyester, wool blend fabric
- 2: It has a better profile. The face is half-feeling, soft, fluffy and elastic.
- 3: The wool-blend fabric has a bright spot in the sunlight and the grain is clearer.

#### Exquisite three-dimensional embroidery process

- 1: Three-dimensional embroidery, the edge line is clear and burr-free
- 2: Double-layer superimposed embroidery technology, exquisite and quality

#### In-cap brand imprint

Special brand printing and woven labels in the hat will bring you more quality and see the truth in the details.