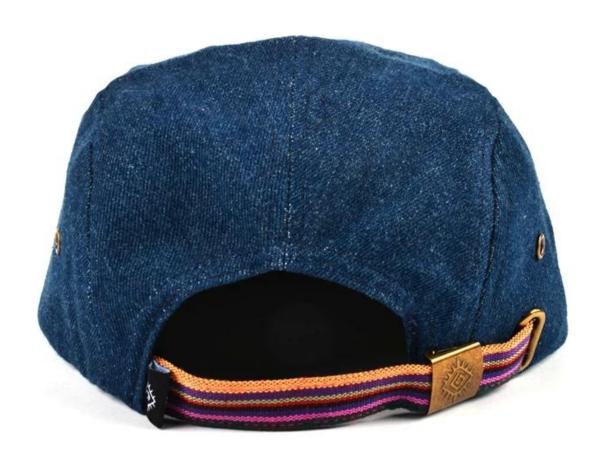

## Exquisitely contoured hat(custom 5 panel hats wholesale)

- 1: The hat type is tough and smooth.
- 2: Strict structure, fine workmanship

#### Made of wool-blend fabric

- 1:20% wool, 80% polyester, wool blend fabric
- 2: It has a better profile. The face is half-feeling, soft, fluffy and elastic.
- 3: The wool-blend fabric has a bright spot in the sunlight and the grain is clearer.