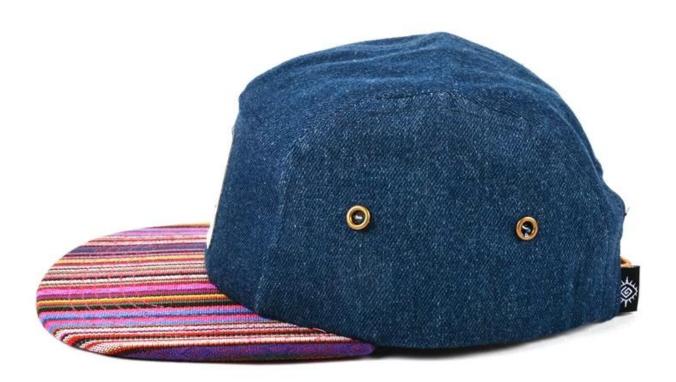

## Exquisitely contoured hat(custom 5 panel hats wholesale)

- 1: The hat type is tough and smooth.
- 2: Strict structure, fine workmanship

#### Made of wool-blend fabric

- 1:20% wool, 80% polyester, wool blend fabric
- 2: It has a better profile. The face is half-feeling, soft, fluffy and elastic.
- 3: The wool-blend fabric has a bright spot in the sunlight and the grain is clearer.