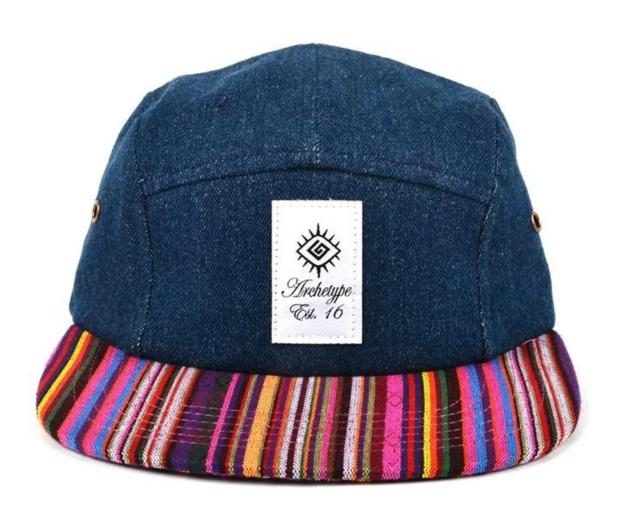

## Exquisitely contoured hat(custom 5 panel hats wholesale)

- 1: The hat type is tough and smooth.
- 2: Strict structure, fine workmanship

#### Made of wool-blend fabric

- 1:20% wool, 80% polyester, wool blend fabric
- 2: It has a better profile. The face is half-feeling, soft, fluffy and elastic.
- 3: The wool-blend fabric has a bright spot in the sunlight and the grain is clearer.

#### Exquisite three-dimensional embroidery process

- 1: Three-dimensional embroidery, the edge line is clear and burr-free
- 2: Double-layer superimposed embroidery technology, exquisite and quality

#### In-cap brand imprint

Special brand printing and woven labels in the hat will bring you more quality and see the truth in the details.