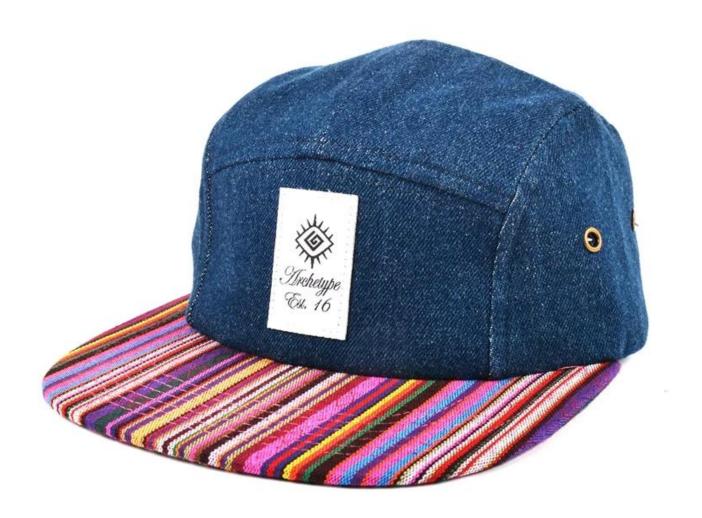

## Exquisitely contoured hat(custom 5 panel hats wholesale)

- 1: The hat type is tough and smooth.
- 2: Strict structure, fine workmanship

#### Made of wool-blend fabric

- 1:20% wool, 80% polyester, wool blend fabric
- 2: It has a better profile. The face is half-feeling, soft, fluffy and elastic.
- 3: The wool-blend fabric has a bright spot in the sunlight and the grain is clearer.

#### Exquisite three-dimensional embroidery process

- 1: Three-dimensional embroidery, the edge line is clear and burr-free
- 2: Double-layer superimposed embroidery technology, exquisite and quality

#### In-cap brand imprint

Special brand printing and woven labels in the hat will bring you more quality and see the truth in the details.