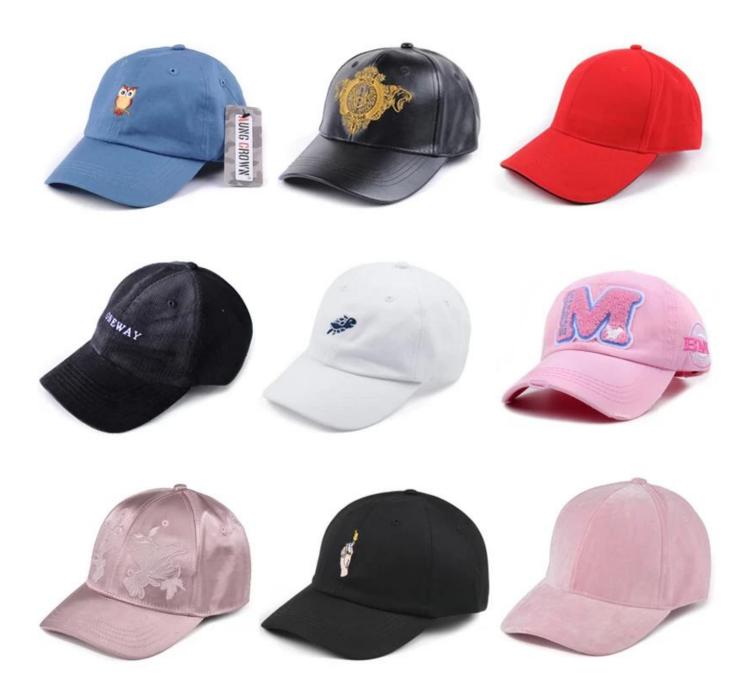

# custom 3d embroidery cotton linen sports baseball cap First let's listen what our customer say about our products.

| 1.Item                  | optional                                                                                                                                                                           |                                                                     |
|-------------------------|------------------------------------------------------------------------------------------------------------------------------------------------------------------------------------|---------------------------------------------------------------------|
| 2.Shape                 | custom 3d embroidery cotton linen sports baseball cap                                                                                                                              |                                                                     |
| 3.Material              | Other material: BIO-washed cotton, heavy weight brushed cotton, pigment dyed, Canvas, Polyester, Acrylic and etc                                                                   |                                                                     |
| 4.Back Closure          | Brass, Plastic, Velcro, Metal buckle, elastic. And any kind of back strap closure                                                                                                  |                                                                     |
| 5.Visor                 | Soft or Hard Pre-curved                                                                                                                                                            |                                                                     |
| 6.Color                 | Solid colors: Forest, Mustard, Charcoal, Royal, Grape, Blue, Orange,<br>White and Khaki, ETC.<br>Two toned crown/bill colors:<br>Khaki/Charcoal, Khaki/Blue, and Khaki/Green, ETC. |                                                                     |
| 7.Size                  | Normally,48cm-55cm for kids,56cm-60cm for adults,                                                                                                                                  |                                                                     |
| 8.Logo                  | Printing, Heat transfer printing, Appliqué Embroidery, 3D embroidery etc.                                                                                                          |                                                                     |
| 9.MOQ                   | 50 pcs                                                                                                                                                                             |                                                                     |
| 11.Packing              | 25pcs/polybag,100pcs/carton                                                                                                                                                        |                                                                     |
|                         | 20" Container can contain 60,000pcs approximately                                                                                                                                  |                                                                     |
|                         | 40" Container can contain 12,000pcs approximately                                                                                                                                  |                                                                     |
|                         | 40" High Container can contain 13,000pcs approximately                                                                                                                             |                                                                     |
| 12.Price Term           | FOB                                                                                                                                                                                | Basic price offer depends on final cap's quantity and quality       |
| 13.Shipping Method      | By sea or by air or express                                                                                                                                                        |                                                                     |
| 14.Payment Terms        | T/T,L/C,Western Union Paypal.                                                                                                                                                      |                                                                     |
| 15.Sample time          | 4~7 days after we receive your sample fee                                                                                                                                          |                                                                     |
| 16.Sample fee           | USD30 for per piece. we will return the sample fee to you once you place order                                                                                                     |                                                                     |
| 17.Production Lead Time |                                                                                                                                                                                    | 15~20 days approx after your confirmation to pre-production samples |

If you like below hats, please tell the item number to the salesman>>>

Customize your hat with your branding or artwork. Choose from any of the following branding options and get creative with your design.