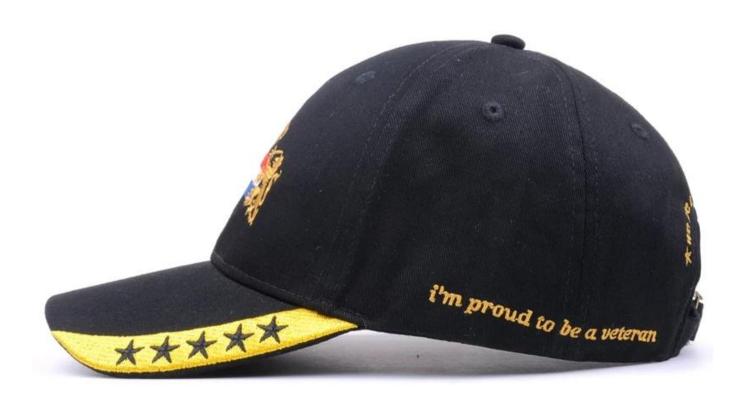

lts

4.Gender:Unisex

5.Material:100% Cotton 6.Fabric Feature:Common

7.Place of Origin:Guangdong, China (Mainland)

8.Brand Name:Aung Crown 9.Model Number:BC000081 10.production time:7-20days

11. Factory History: 17 years factory history

12.Logo:customed

13. Sample time: 3-7 days for common style

14. Quality: high quality

15. Business type: Manufacture

Our services

F:We have our long term cooperation forwarder who professionally provides us Express, Air Transportation and Sea Transportation services.

A:So our hats are various with accessories, which makes cap look distinctive and unique.

B:Any concerns or requirements, we rightly insist on solving them quickly.

E:Our customer give feedback saying that we always offer them good ideas and solutions, see the attached email.













Other snapback cap(<u>3d embroidery cap manufacturer china</u>)models you may like















Why choose us?





#### 1. Branded Quality

The best 3D embroidery you ever imagined The best Stitching work you ever seen The best Head-Fit you ever found

- 2. 25PCS order accepted to do your own style/logo caps
- 3. We not only make caps, but also have High-Street Culture
- 4. We not just making caps, but supplying a package of service from designing to products advertising solutions.
  - 5. Any brand we made is ours, we care it and concern it.
    - 6. Any problem happened is ours, we take it and kill it.

## **PRODUCTS IMAGES**

#### **TECHNICAL**

#### 1.Logo Choice



Silkcreen Ptinting



Regular Embroidery



3D Embroidery



Woven Label Applique Embroidered Leather Patch



Su