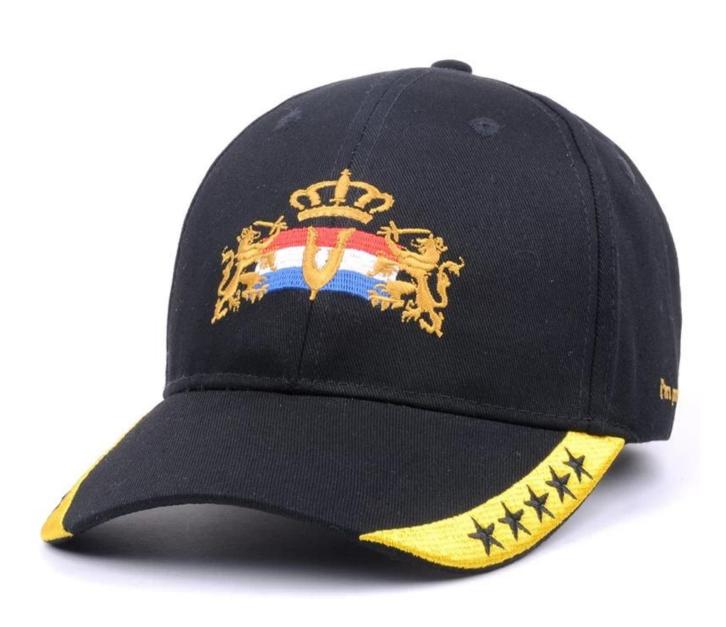

:Adults

4.Gender:Unisex

5.Material:100% Cotton 6.Fabric Feature:Common

7.Place of Origin:Guangdong, China (Mainland)

8.Brand Name:Aung Crown 9.Model Number:BC000081 10.production time:7-20days

11. Factory History: 17 years factory history

12.Logo:customed

13. Sample time: 3-7 days for common style

14. Quality: high quality

15. Business type: Manufacture

Our services

F:We have our long term cooperation forwarder who professionally provides us Express, Air Transportation and Sea Transportation services.

A:So our hats are various with accessories, which makes cap look distinctive and unique.

B:Any concerns or requirements, we rightly insist on solving them quickly.

E:Our customer give feedback saying that we always offer them good ideas and solutions, see the attached email.













Other snapback cap(<u>3d embroidery cap manufacturer china</u>)models you may like















Why choose us?





#### 1. Branded Quality

The best 3D embroidery you ever imagined The best Stitching work you ever seen The best Head-Fit you ever found

- 2. 25PCS order accepted to do your own style/logo caps
- 3. We not only make caps, but also have High-Street Culture
- 4. We not just making caps, but supplying a package of service from designing to products advertising solutions.
  - 5. Any brand we made is ours, we care it and concern it.
    - 6. Any problem happened is ours, we take it and kill it.

## **PRODUCTS IMAGES**

#### **TECHNICAL**

#### 1.Logo Choice



Silkcreen Ptinting



Regular Embroidery



3D Embroidery



Woven Label Applique Embroidered Leather Patch