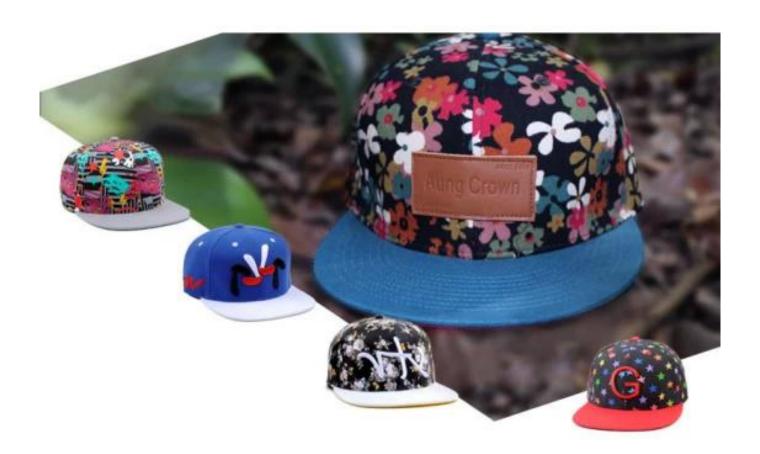

na (Mainland)

8.Brand Name:Aung Crown 9.Model Number:BC000081 10.production time:7-20days

11. Factory History: 17 years factory history

12.Logo:customed

13. Sample time: 3-7 days for common style

14. Quality: high quality

15. Business type: Manufacture

Our services

F:We have our long term cooperation forwarder who professionally provides us Express, Air Transportation and Sea Transportation services.

A:So our hats are various with accessories, which makes cap look distinctive and unique.

B:Any concerns or requirements, we rightly insist on solving them quickly.

E:Our customer give feedback saying that we always offer them good ideas and solutions, see the attached email.













Other snapback cap(<u>3d embroidery cap manufacturer china</u>)models you may like















Why choose us?





#### 1. Branded Quality

The best 3D embroidery you ever imagined The best Stitching work you ever seen The best Head-Fit you ever found

- 2. 25PCS order accepted to do your own style/logo caps
- 3. We not only make caps, but also have High-Street Culture
- 4. We not just making caps, but supplying a package of service from designing to products advertising solutions.
  - 5. Any brand we made is ours, we care it and concern it.
    - 6. Any problem happened is ours, we take it and kill it.

## **PRODUCTS IMAGES**

#### **TECHNICAL**

#### 1.Logo Choice



Silkcreen Ptinting



Regular Embroidery



3D Embroidery



Woven Label Applique Embroidered Leather Patch



Sublimation



Wire Cutting



Soft Rubber Patch



metal mark



Heat Transfer Printing







2.Peaks