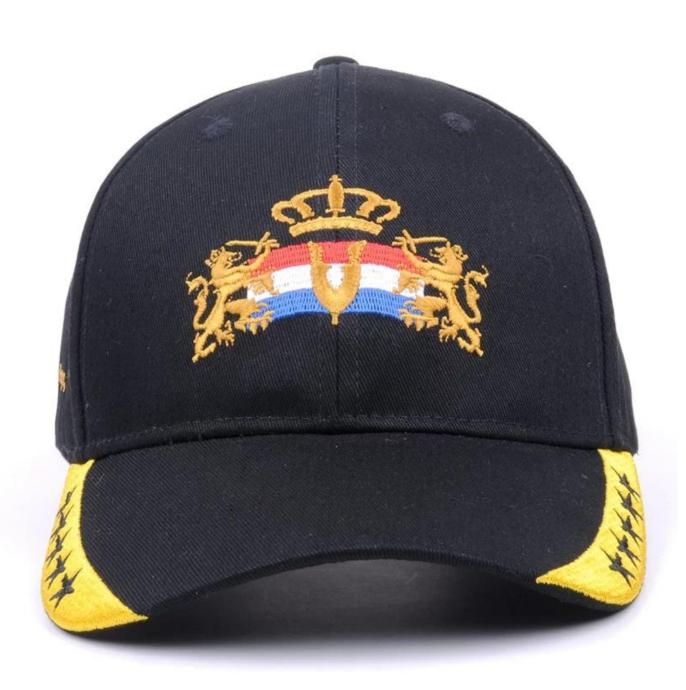

up:Adults

4.Gender:Unisex

5.Material:100% Cotton 6.Fabric Feature:Common

7.Place of Origin:Guangdong, China (Mainland)

8.Brand Name:Aung Crown 9.Model Number:BC000081 10.production time:7-20days

11. Factory History: 17 years factory history

12.Logo:customed

13. Sample time: 3-7 days for common style

14. Quality: high quality

15. Business type: Manufacture

Our services

F:We have our long term cooperation forwarder who professionally provides us Express, Air Transportation and Sea Transportation services.

A:So our hats are various with accessories, which makes cap look distinctive and unique.

B:Any concerns or requirements, we rightly insist on solving them quickly.

E:Our customer give feedback saying that we always offer them good ideas and solutions, see the attached email.













Other snapback cap(<u>3d embroidery cap manufacturer china</u>)models you may like















Why choose us?





#### 1. Branded Quality

The best 3D embroidery you ever imagined The best Stitching work you ever seen The best Head-Fit you ever found

- 2. 25PCS order accepted to do your own style/logo caps
- 3. We not only make caps, but also have High-Street Culture
- 4. We not just making caps, but supplying a package of service from designing to products advertising solutions.
  - 5. Any brand we made is ours, we care it and concern it.
    - 6. Any problem happened is ours, we take it and kill it.

## **PRODUCTS IMAGES**

#### **TECHNICAL**

#### 1.Logo Choice



Silkcreen Ptinting



Regular Embroidery



3D Embroidery



Woven Label Applique Embroidered Leather Patch