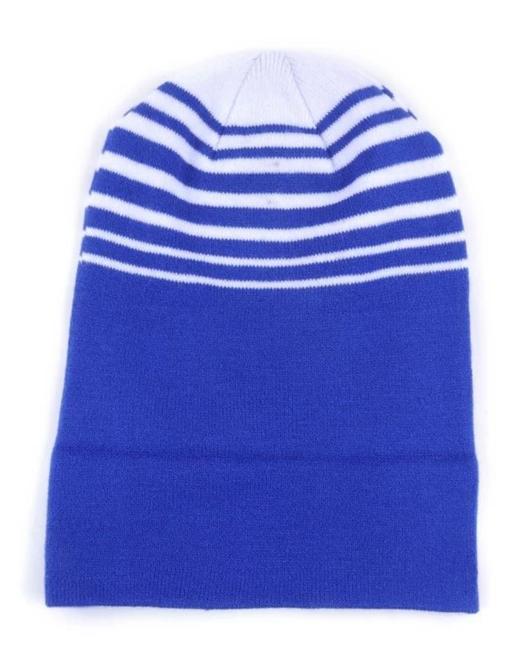

| Product name | crochet rasta jamaica beanie hat, custom beanie hats with pom                                              |
|--------------|------------------------------------------------------------------------------------------------------------|
| Item         | Winter hat                                                                                                 |
| Material     | Acrylic, wool, cotton, melton or printed fabric etc.                                                       |
| Color        | Royal blue, grape, navy, orange, white, grey, black, khaki, green, yellow, forest, mustard, charcoal, etc. |
|              | One color, two toned crown / brim colors, or as your request.                                              |
| Size         | Can be customized according to specific requests.                                                          |
| Logo         | Embroidery, 3D embroidery, Printing, Woven label, metal logo, appliqué etc.                                |
| Features     | Pompom, brim, Folded, Headphones, earflaps                                                                 |
| MOQ          | 100pcs per style per color.                                                                                |
| Productivity | 400,000pcs each month                                                                                      |
| Service      | OEM service. Your design and artwork is warmly welcome                                                     |
| Sample time  | 5~7 days for common style                                                                                  |
| Accessories  | Label, printed tapping, tag, sticker, bar code, single bag, box, etc.                                      |