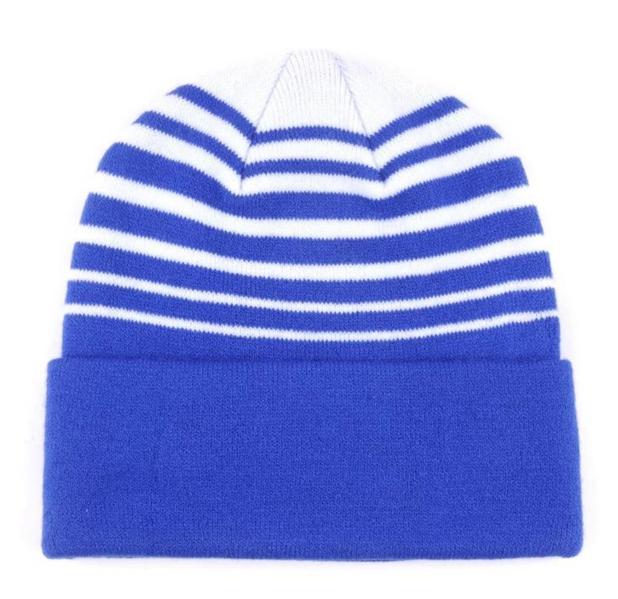

| Product name | crochet rasta jamaica beanie hat, custom beanie hats with pom                                              |
|--------------|------------------------------------------------------------------------------------------------------------|
| Item         | Winter hat                                                                                                 |
| Material     | Acrylic, wool, cotton, melton or printed fabric etc.                                                       |
| Color        | Royal blue, grape, navy, orange, white, grey, black, khaki, green, yellow, forest, mustard, charcoal, etc. |
|              | One color, two toned crown / brim colors, or as your request.                                              |
| Size         | Can be customized according to specific requests.                                                          |
| Logo         | Embroidery, 3D embroidery, Printing, Woven label, metal logo, appliqué etc.                                |
| Features     | Pompom, brim, Folded, Headphones, earflaps                                                                 |
| MOQ          | 100pcs per style per color.                                                                                |
| Productivity | 400,000pcs each month                                                                                      |
| Service      | OEM service. Your design and artwork is warmly welcome                                                     |
| Sample time  | 5~7 days for common style                                                                                  |
| Accessories  | Label, printed tapping, tag, sticker, bar code, single bag, box, etc.                                      |