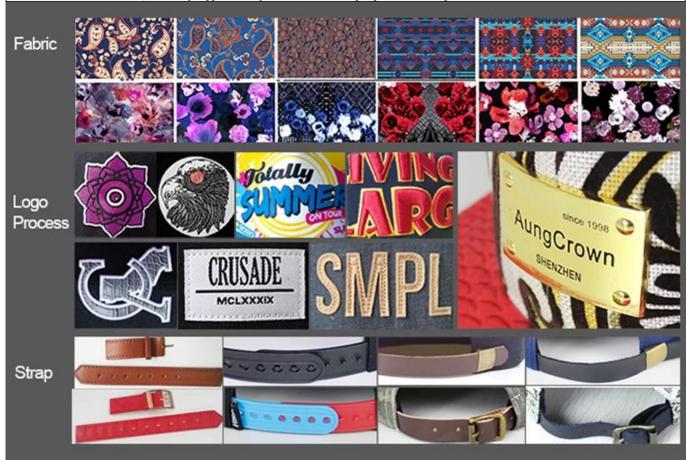

| Item                                                                                        | optional                                                                                                                      |
|---------------------------------------------------------------------------------------------|-------------------------------------------------------------------------------------------------------------------------------|
| 2.Shape                                                                                     | Unconstructed or any other design or shape                                                                                    |
| 3.Material                                                                                  | Other material: BIO-washed cotton, heavy weight brushed cotton, pigment dyed, Canvas, Polyester,<br>Acrylic and etc           |
| 4.Back Closure                                                                              | Brass, Plastic, Velcro, Metal buckle, elastic. And any kind of back strap closure                                             |
| 5.Visor                                                                                     | Soft or Hard Pre-curved                                                                                                       |
| 6.Color                                                                                     | Solid colors: Forest, Mustard, Charcoal, Royal, Grape, Blue, Orange,<br>White and Khaki, ETC.<br>Two toned crown/bill colors: |
|                                                                                             | Khaki/Charcoal, Khaki/Blue, and Khaki/Green, ETC.                                                                             |
| 7.Size                                                                                      | Normally,48cm-55cm for kids,56cm-60cm for adults,                                                                             |
| 8.Logo                                                                                      | Printing, Heat transfer printing, Appliqué Embroidery, 3D embroidery etc.                                                     |
| 9.MOQ                                                                                       | 50 pcs                                                                                                                        |
| 11.Packing                                                                                  | 25pcs/polybag,100pcs/carton                                                                                                   |
|                                                                                             | 20" Container can contain 60,000pcs approximately                                                                             |
|                                                                                             | 40" Container can contain 12,000pcs approximately                                                                             |
|                                                                                             | 40" High Container can contain 13,000pcs approximately                                                                        |
| 12.Price Term                                                                               | FOB Basic price offer depends on final cap's quantity and quality                                                             |
| 13.Shipping Method                                                                          | By sea or by air or express                                                                                                   |
| 14.Payment Terms                                                                            | T/T,L/C,Western Union∏Paypal.                                                                                                 |
| 15.Sample time                                                                              | $4\sim$ 7 days after we receive your sample fee                                                                               |
| 16.Sample fee                                                                               | USD30 for per piece. we will return the sample fee to you once you place order                                                |
| 17.Production Lead Time 15~20 days approx after your confirmation to pre-production samples |                                                                                                                               |