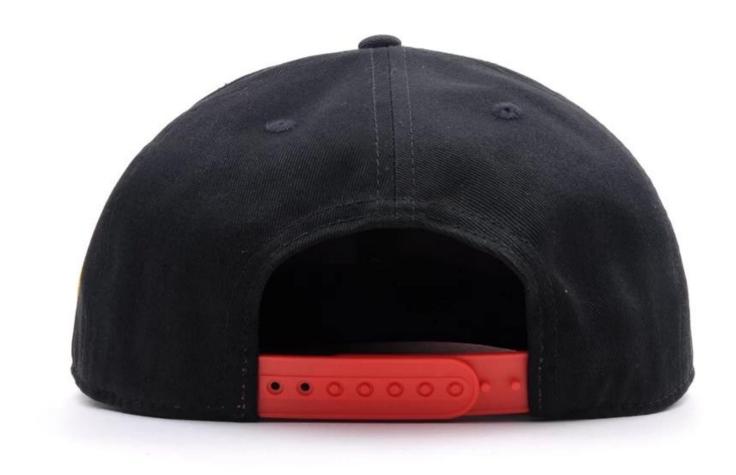

# Overview

#### Quick Details

| Sports Cap Type: | Snapback Cap              | Panel Style:     | 6-Panel Hat                                                       |
|------------------|---------------------------|------------------|-------------------------------------------------------------------|
| Age Group:       | Adults                    | Gender:          | Unisex                                                            |
| Material:        | Polyester/Cotton          | Fabric Feature:  | Common                                                            |
| Size:            | 58cm or custom size       | Style:           | Image                                                             |
| Pattern:         | Printed                   | Place of Origin: | Guangdong, China<br>(Mainland)                                    |
| Brand Name:      | Aung Crown                | Model Number:    | SN001056                                                          |
| Factory History: | 16 years factory history  | Quality:         | High                                                              |
| Delivery:        | Fast                      | Service:         | OEM                                                               |
| Price:           | Competitive               | Moq:             | 100pcs                                                            |
| Business type:   | Manufacture               | design:          | custom design is ok                                               |
| Sample time:     | 3~5 days for common style | Logo:            | Embroidery,Printing,<br>Woven label, metal logo,<br>applique etc. |