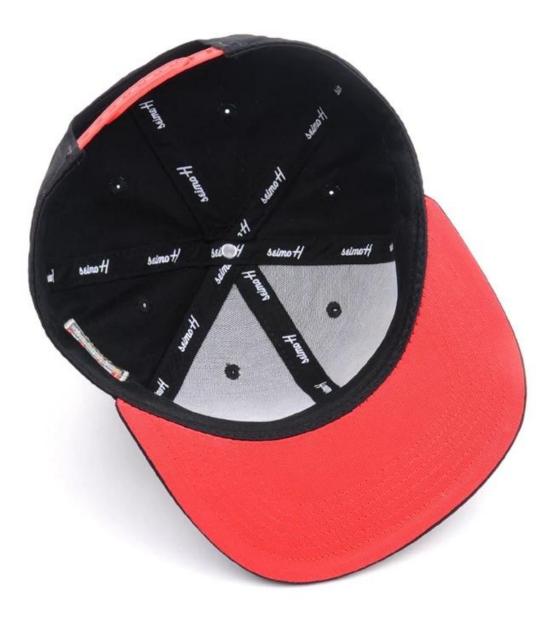

#### Quick Details

| Sports Cap Type: | Snapback Cap              | Panel Style:     | 6-Panel Hat                                                       |
|------------------|---------------------------|------------------|-------------------------------------------------------------------|
| Age Group:       | Adults                    | Gender:          | Unisex                                                            |
| Material:        | Polyester/Cotton          | Fabric Feature:  | Common                                                            |
| Size:            | 58cm or custom size       | Style:           | Image                                                             |
| Pattern:         | Printed                   | Place of Origin: | Guangdong, China<br>(Mainland)                                    |
| Brand Name:      | Aung Crown                | Model Number:    | SN001056                                                          |
| Factory History: | 16 years factory history  | Quality:         | High                                                              |
| Delivery:        | Fast                      | Service:         | OEM                                                               |
| Price:           | Competitive               | Moq:             | 100pcs                                                            |
| Business type:   | Manufacture               | design:          | custom design is ok                                               |
| Sample time:     | 3~5 days for common style | Logo:            | Embroidery,Printing,<br>Woven label, metal logo,<br>applique etc. |