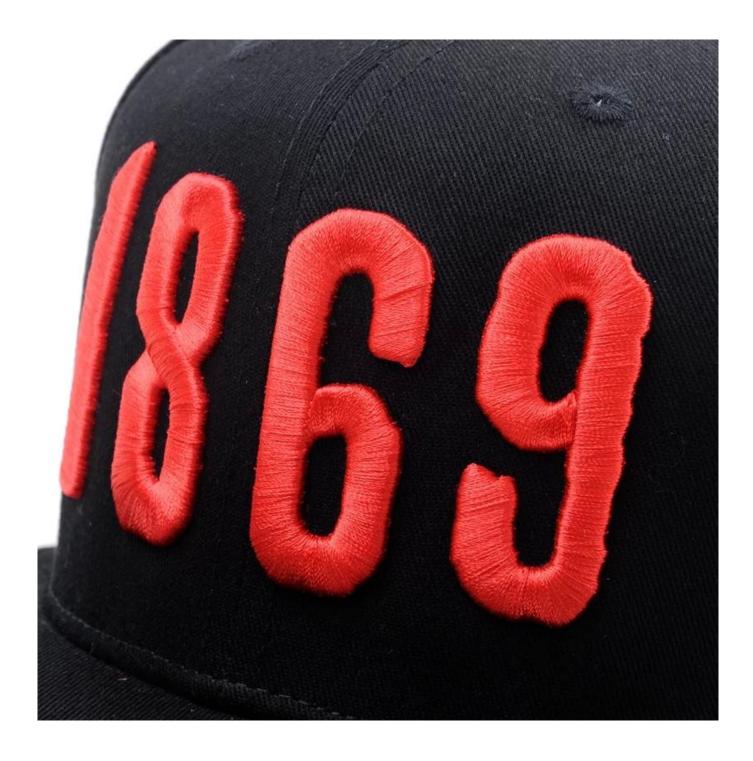

# Overview

#### Quick Details

| Sports Cap Type: | Snapback Cap              | Panel Style:     | 6-Panel Hat                                                       |
|------------------|---------------------------|------------------|-------------------------------------------------------------------|
| Age Group:       | Adults                    | Gender:          | Unisex                                                            |
| Material:        | Polyester/Cotton          | Fabric Feature:  | Common                                                            |
| Size:            | 58cm or custom size       | Style:           | Image                                                             |
| Pattern:         | Printed                   | Place of Origin: | Guangdong, China<br>(Mainland)                                    |
| Brand Name:      | Aung Crown                | Model Number:    | SN001056                                                          |
| Factory History: | 16 years factory history  | Quality:         | High                                                              |
| Delivery:        | Fast                      | Service:         | OEM                                                               |
| Price:           | Competitive               | Moq:             | 100pcs                                                            |
| Business type:   | Manufacture               | design:          | custom design is ok                                               |
| Sample time:     | 3~5 days for common style | Logo:            | Embroidery,Printing,<br>Woven label, metal logo,<br>applique etc. |