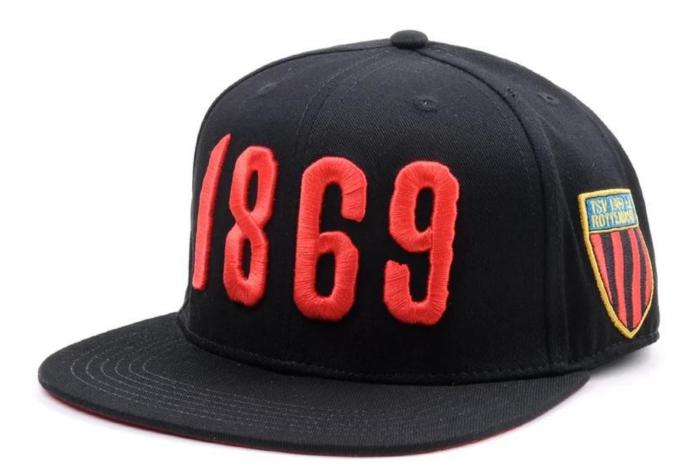

# Overview

#### Quick Details

| Sports Cap Type: | Snapback Cap              | Panel Style:     | 6-Panel Hat                                                       |
|------------------|---------------------------|------------------|-------------------------------------------------------------------|
| Age Group:       | Adults                    | Gender:          | Unisex                                                            |
| Material:        | Polyester/Cotton          | Fabric Feature:  | Common                                                            |
| Size:            | 58cm or custom size       | Style:           | Image                                                             |
| Pattern:         | Printed                   | Place of Origin: | Guangdong, China<br>(Mainland)                                    |
| Brand Name:      | Aung Crown                | Model Number:    | SN001056                                                          |
| Factory History: | 16 years factory history  | Quality:         | High                                                              |
| Delivery:        | Fast                      | Service:         | OEM                                                               |
| Price:           | Competitive               | Moq:             | 100pcs                                                            |
| Business type:   | Manufacture               | design:          | custom design is ok                                               |
| Sample time:     | 3~5 days for common style | Logo:            | Embroidery,Printing,<br>Woven label, metal logo,<br>applique etc. |

Color:

custom color