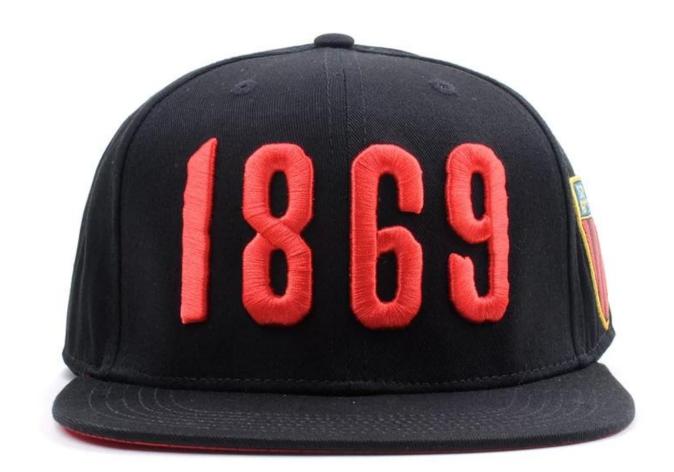

# Overview

#### Quick Details

| Sports Cap Type: | Snapback Cap              | Panel Style:     | 6-Panel Hat                                                       |
|------------------|---------------------------|------------------|-------------------------------------------------------------------|
| Age Group:       | Adults                    | Gender:          | Unisex                                                            |
| Material:        | Polyester/Cotton          | Fabric Feature:  | Common                                                            |
| Size:            | 58cm or custom size       | Style:           | Image                                                             |
| Pattern:         | Printed                   | Place of Origin: | Guangdong, China<br>(Mainland)                                    |
| Brand Name:      | Aung Crown                | Model Number:    | SN001056                                                          |
| Factory History: | 16 years factory history  | Quality:         | High                                                              |
| Delivery:        | Fast                      | Service:         | OEM                                                               |
| Price:           | Competitive               | Moq:             | 100pcs                                                            |
| Business type:   | Manufacture               | design:          | custom design is ok                                               |
| Sample time:     | 3~5 days for common style | Logo:            | Embroidery,Printing,<br>Woven label, metal logo,<br>applique etc. |

Color:

custom color