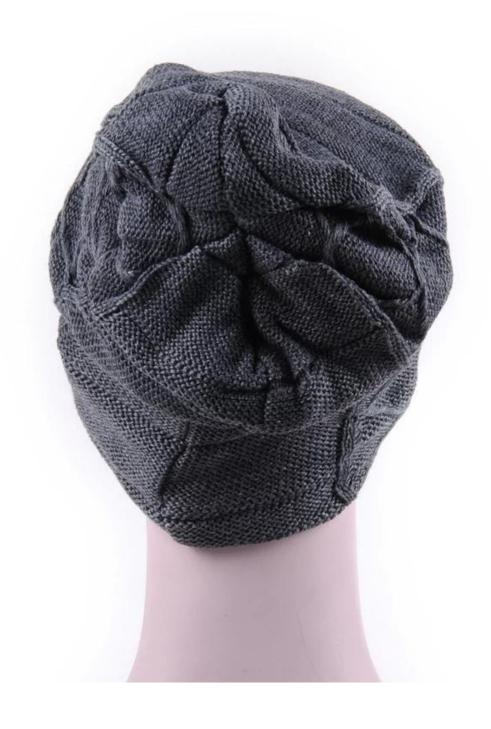

# Exquisite three-dimensional embroidery process

- 1: Three-dimensional embroidery, the edge line is clear and burr-free
- 2: Double-layer superimposed embroidery technology, exquisite and quality