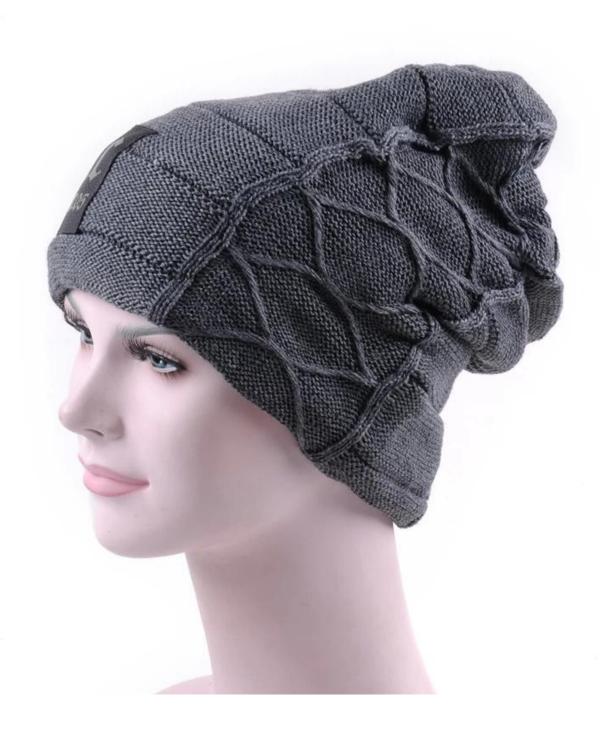

# Exquisitely contoured hat(cotton beanie hats for women)

- 1: The hat type is tough and smooth.
- 2: Strict structure, fine workmanship

#### Made of wool-blend fabric

- 1:20% wool, 80% polyester, wool blend fabric
- 2: It has a better profile. The face is half-feeling, soft, fluffy and elastic.
- 3: The wool-blend fabric has a bright spot in the sunlight and the grain is clearer.