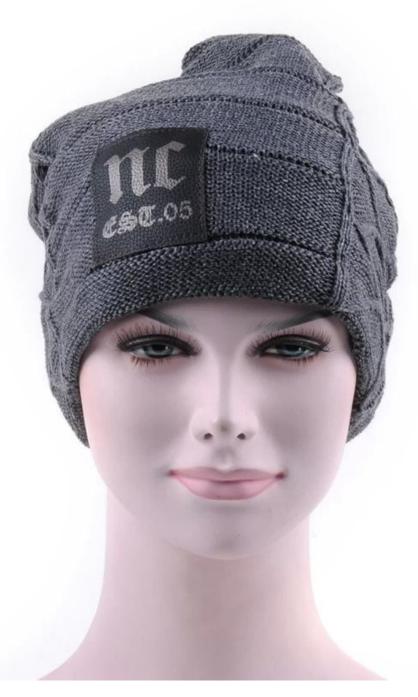

# Exquisitely contoured hat(cotton beanie hats for women)

- 1: The hat type is tough and smooth.
- 2: Strict structure, fine workmanship

#### Made of wool-blend fabric

- 1:20% wool, 80% polyester, wool blend fabric
- 2: It has a better profile. The face is half-feeling, soft, fluffy and elastic.
- 3: The wool-blend fabric has a bright spot in the sunlight and the grain is clearer.

#### In-cap brand imprint

Special brand printing and woven labels in the hat will bring you more quality and see the truth in the details.