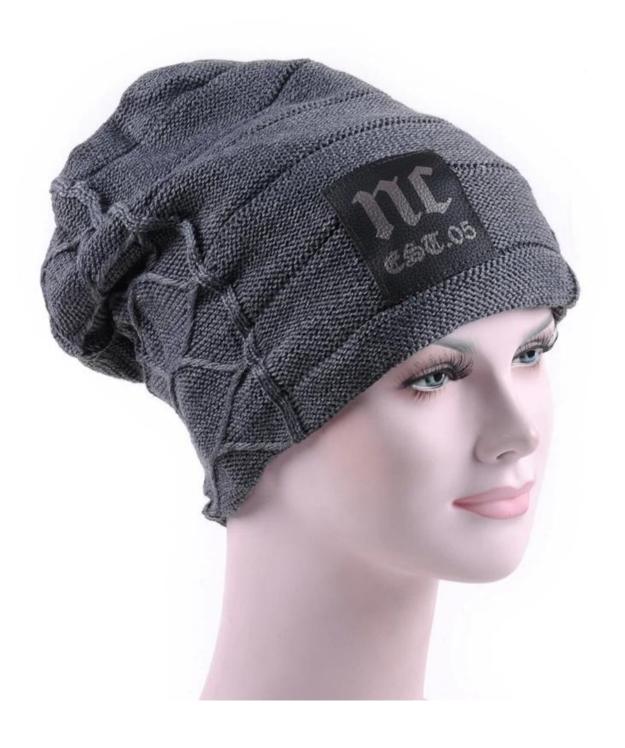

# Exquisitely contoured hat(cotton beanie hats for women)

- 1: The hat type is tough and smooth.
- 2: Strict structure, fine workmanship

#### Made of wool-blend fabric

- 1:20% wool, 80% polyester, wool blend fabric
- 2: It has a better profile. The face is half-feeling, soft, fluffy and elastic.
- 3: The wool-blend fabric has a bright spot in the sunlight and the grain is clearer.