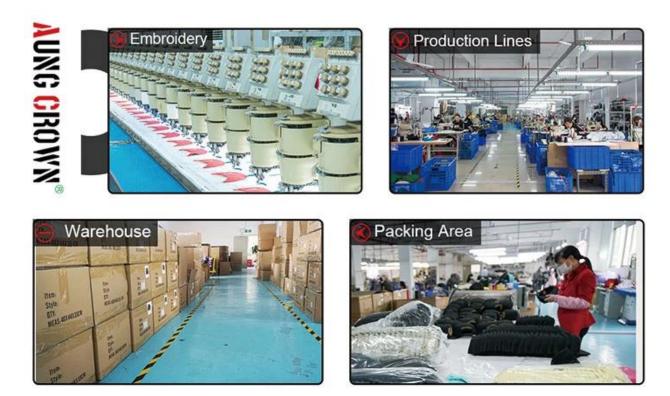

#### 3.Strong capacity

4.Fast: We have our own designers, machines, and workers. our sample lead time  $5 \sim 7$  days, production lead time 20-25 days, urgent case can be negotiated.

5. Quick response: All your inquiries can be replied within 24 hours. Pls do not hesitate to contact us if any inquiry.