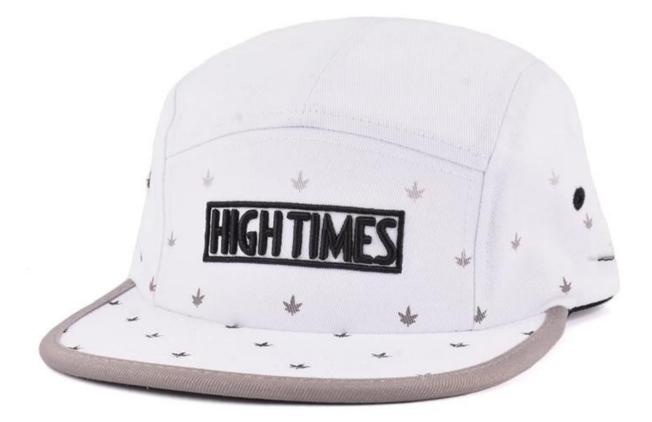

--------|---------------------------------------------------------------|--|
| 13.Shipping<br>Method | By sea or by air or express                                                          |                                                               |  |
| 14.Payment<br>Terms   | T/T,L/C,Western Union,Paypal etc.                                                    |                                                               |  |
| 15.Sample<br>time     | 4~7 days after we receive your sample fee                                            |                                                               |  |
| 16.Sample<br>fee      | USD 30-50\$ for per piece. we will return the sample fee to you once you place order |                                                               |  |









Other cotton 5 panels hat custom you may like:









## Exquisitely contoured hat

1: The hat type is tough and smooth.

2: Strict structure, fine workmanship

## Made of wool-blend fabric

1:20% wool, 80% polyester, wool blend fabric

- 2: It has a better profile. The face is half-feeling, soft, fluffy and elastic.
- 3: The wool-blend fabric has a bright spot in the sunlight and the grain is clearer.

# CUSTOM HEADWEAR

## PICK THE FABRICS/ MATERIALS

Our custom hats can be made from many different fabrics or blends Select the materials that bes t fit your style and design.



Strong, rough, tightly woven cotton fabric



flexible



SUEDE Soft leather with a napped exterior surface

FOAM Soft porous material commonly used for sublimation or heat press.

> COTTON TWILL Cotton fab