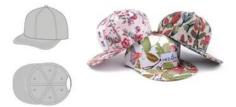

r blends Select the materials that bes t fit your style and design.



Strong, rough, tightly woven cotton fabric



flexible



SUEDE Soft leather with a napped exterior surface

FOAM Soft porous material commonly used for sublimation or heat press.

> COTTON TWILL Cotton fabric woven with diagonal parallel ridges





DENIM Ultra-thick cotton twill

Fine, soft, curly fabric with a

distinct texture, look and feel





MELTON WOOL

patterned fabric. Same material as blue jeans





SUEDE/3D EMBROIDERY

SHOWN STRUCTURED 6 PANEL FLAT BILL 100%

POLYESTER 3D EMBROIDERED

Choose between firm or soft mesh as an option for any of the panels.

POLY-TWILL Polyester fabric woven with diagonal parallel ridges

Bell

## SELECT YOUR STYLE

SHOWN-STRUCTURED 6 PANEL | FLAT BILL ACRYLIC | WOVEN LABELT



SHOWN-STRUCTURED 6PANEL | FLAT BILL ACRYLIC | LEAHTER LABEL









TRUCKER MESH



# Exquisite three-dimensional embroidery process

1: Three-dimensional embroidery, the edge line is clear and burr-free

2: Double-layer superimposed embroidery technology, exquisite and quality

## In-cap brand imprint

Special brand printing and woven labels in the hat will bring you more quality and see the truth in the details.



## Brand story

The functional hat "Aungcrown" brand was established in 1998, we analyze different kinds of customers' demands

through researching data, focus on customers' experience, redefine the normal hats and create functional hats which

are more easy carrying, easy wearing and well-matching.



80% of the company's products are exported to the United States, Britain