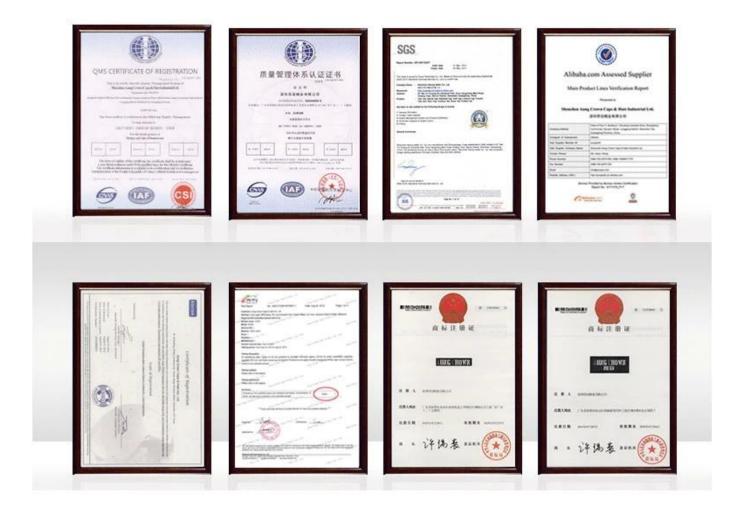

ls.



## Brand story

The functional hat "Aungcrown" brand was established in 1998, we analyze different kinds of customers' demands

through researching data, focus on customers' experience, redefine the normal hats and create functional hats which

are more easy carrying, easy wearing and well-matching.



80% of the company's products are exported to the United States, Britain, France, Germany, Brazil, Mexico and other regions in Europe, America, South Africa and the Middle East. It is well received and trusted by customers.aungcrown already owns independent brands such as aungcrown Streeter and VFACAP. All of the brands are deeply rooted in the domestic and international markets with independent product design, development, manufacturing and sales networks.

# Company Certification:



### 5 panels hats embroidery logo, cotton 5 panels hat custom, china caps brand supplier

- 1.Q:What's your minimum order quantity ?
- A:25pcs per style.
- 2.Q:Can we mix color or style in 100pcs ?
- A:It depend on your designs, we can accept mix 2 color or 2 style in 100pcs when your design is simple.
- 3.Q:What's your turnaround time ?
- A:Sample time :3-5days after order confirmed , We can complete mass production within 10 days after sample approval .
- 5.Q:What's your payment terms?
- A:We accept the payment by Bank tranfer / Paypal / Western Union.

 $6.Q{:}If$  we place a big quantity , Is there the price will be lower ?

 $A{:}Yes$  , the more quantity , the more cheaper .

7.Q:Which shipping terms you use ?

A:We use DHL/Fedex to shipping hats , door to door service.

# If you w