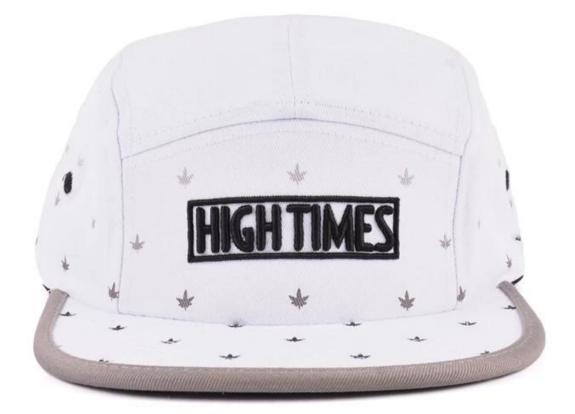

----------|---------------------------------------------------------------|--|
| 13.Shipping<br>Method | By sea or by air or express                                                          |                                                               |  |
| 14.Payment<br>Terms   | T/T,L/C,Western Union,Paypal etc.                                                    |                                                               |  |
| 15.Sample<br>time     | 4~7 days after we receive your sample fee                                            |                                                               |  |
| 16.Sample<br>fee      | USD 30-50\$ for per piece. we will return the sample fee to you once you place order |                                                               |  |









Other cotton 5 panels hat custom you may like:









## Exquisitely contoured hat

1: The hat type is tough and smooth.

2: Strict structure, fine workmanship

## Made of wool-blend fabric

1:20% wool, 80% polyester, wool blend fabric

- 2: It has a better profile. The face is half-feeling, soft, fluffy and elastic.
- 3: The wool-blend fabric has a bright spot in the sunlight and the grain is clearer.

# CUSTOM HEADWEAR

## PICK THE FABRICS/ MATERIALS

Our custom hats can be made from many different fabrics or blends Select the materials that bes t fit your style and design.



Strong, rough, tightly woven cotton fabric



flexible



SUEDE Soft leather with a napped exterior surface

FOAM Soft porous material commonly used for sublimation or heat press.

> COTTON TWILL Cotton f