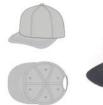

## SELECT YOUR STYLE

SHOWN-STRUCTURED 6 PANEL | FLAT BILL ACRYLIC | WOVEN LABELT

SHOWN-STRUCTURED 6PANEL | FLAT BILL ACRYLIC | LEAHTER LABEL

TRUCKER MESH