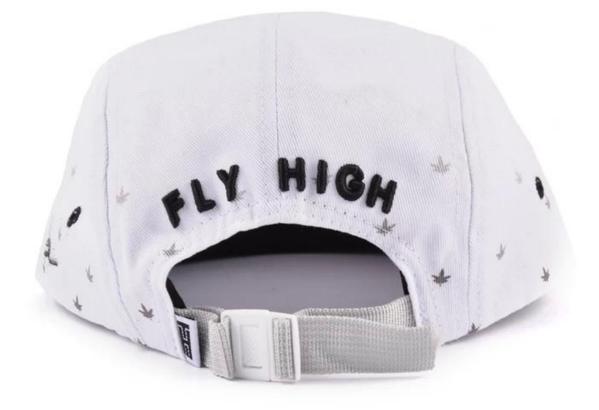

------|---------------------------------------------------------------|--|
| 13.Shipping<br>Method | By sea or by air or express                                                          |                                                               |  |
| 14.Payment<br>Terms   | T/T,L/C,Western Union,Paypal etc.                                                    |                                                               |  |
| 15.Sample<br>time     | 4~7 days after we receive your sample fee                                            |                                                               |  |
| 16.Sample<br>fee      | USD 30-50\$ for per piece. we will return the sample fee to you once you place order |                                                               |  |









Other cotton 5 panels hat custom you may like:









## Exquisitely contoured hat

1: The hat type is tough and smooth.

2: Strict structure, fine workmanship

## Made of wool-blend fabric

1:20% wool, 80% polyester, wool blend fabric

- 2: It has a better profile. The face is half-feeling, soft, fluffy and elastic.
- 3: The wool-blend fabric has a bright spot in the sunlight and the grain is clearer.

# CUSTOM HEADWEAR

## PICK THE FABRICS/ MATERIALS

Our custom hats can be made from many different fabrics or blends Select the materials that bes t fit your style and design.



Strong, rough, tightly woven cotton fabric



flexible



SUEDE Soft leather with a napped exterior surface

FOAM Soft porous material commonly used for sublimation or heat press.

> COTTON TWILL Cotton fabri